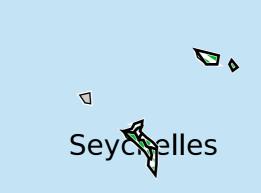

## Seychelles (2016)

Geographic coverage - Total population requiring treatment MDA/PC coverage of Schistosomiasis

Schistosomiasis > MDA/PC coverage > Geographic coverage - Total population requiring treatment

Endemicity unknown
PC not required
PC delivered
PC not delivered - Low/Moderate endemicity
PC not delivered - High endemicity
No data available

Boundaries, names and designations used here do not imply expression of WHO opinion concerning the legal status of any country, territory or area, or of its authorities, or concerning delimitation of frontiers or boundaries. Dotted / dashed lines represent approximate border lines for which there may not yet be full agreement.