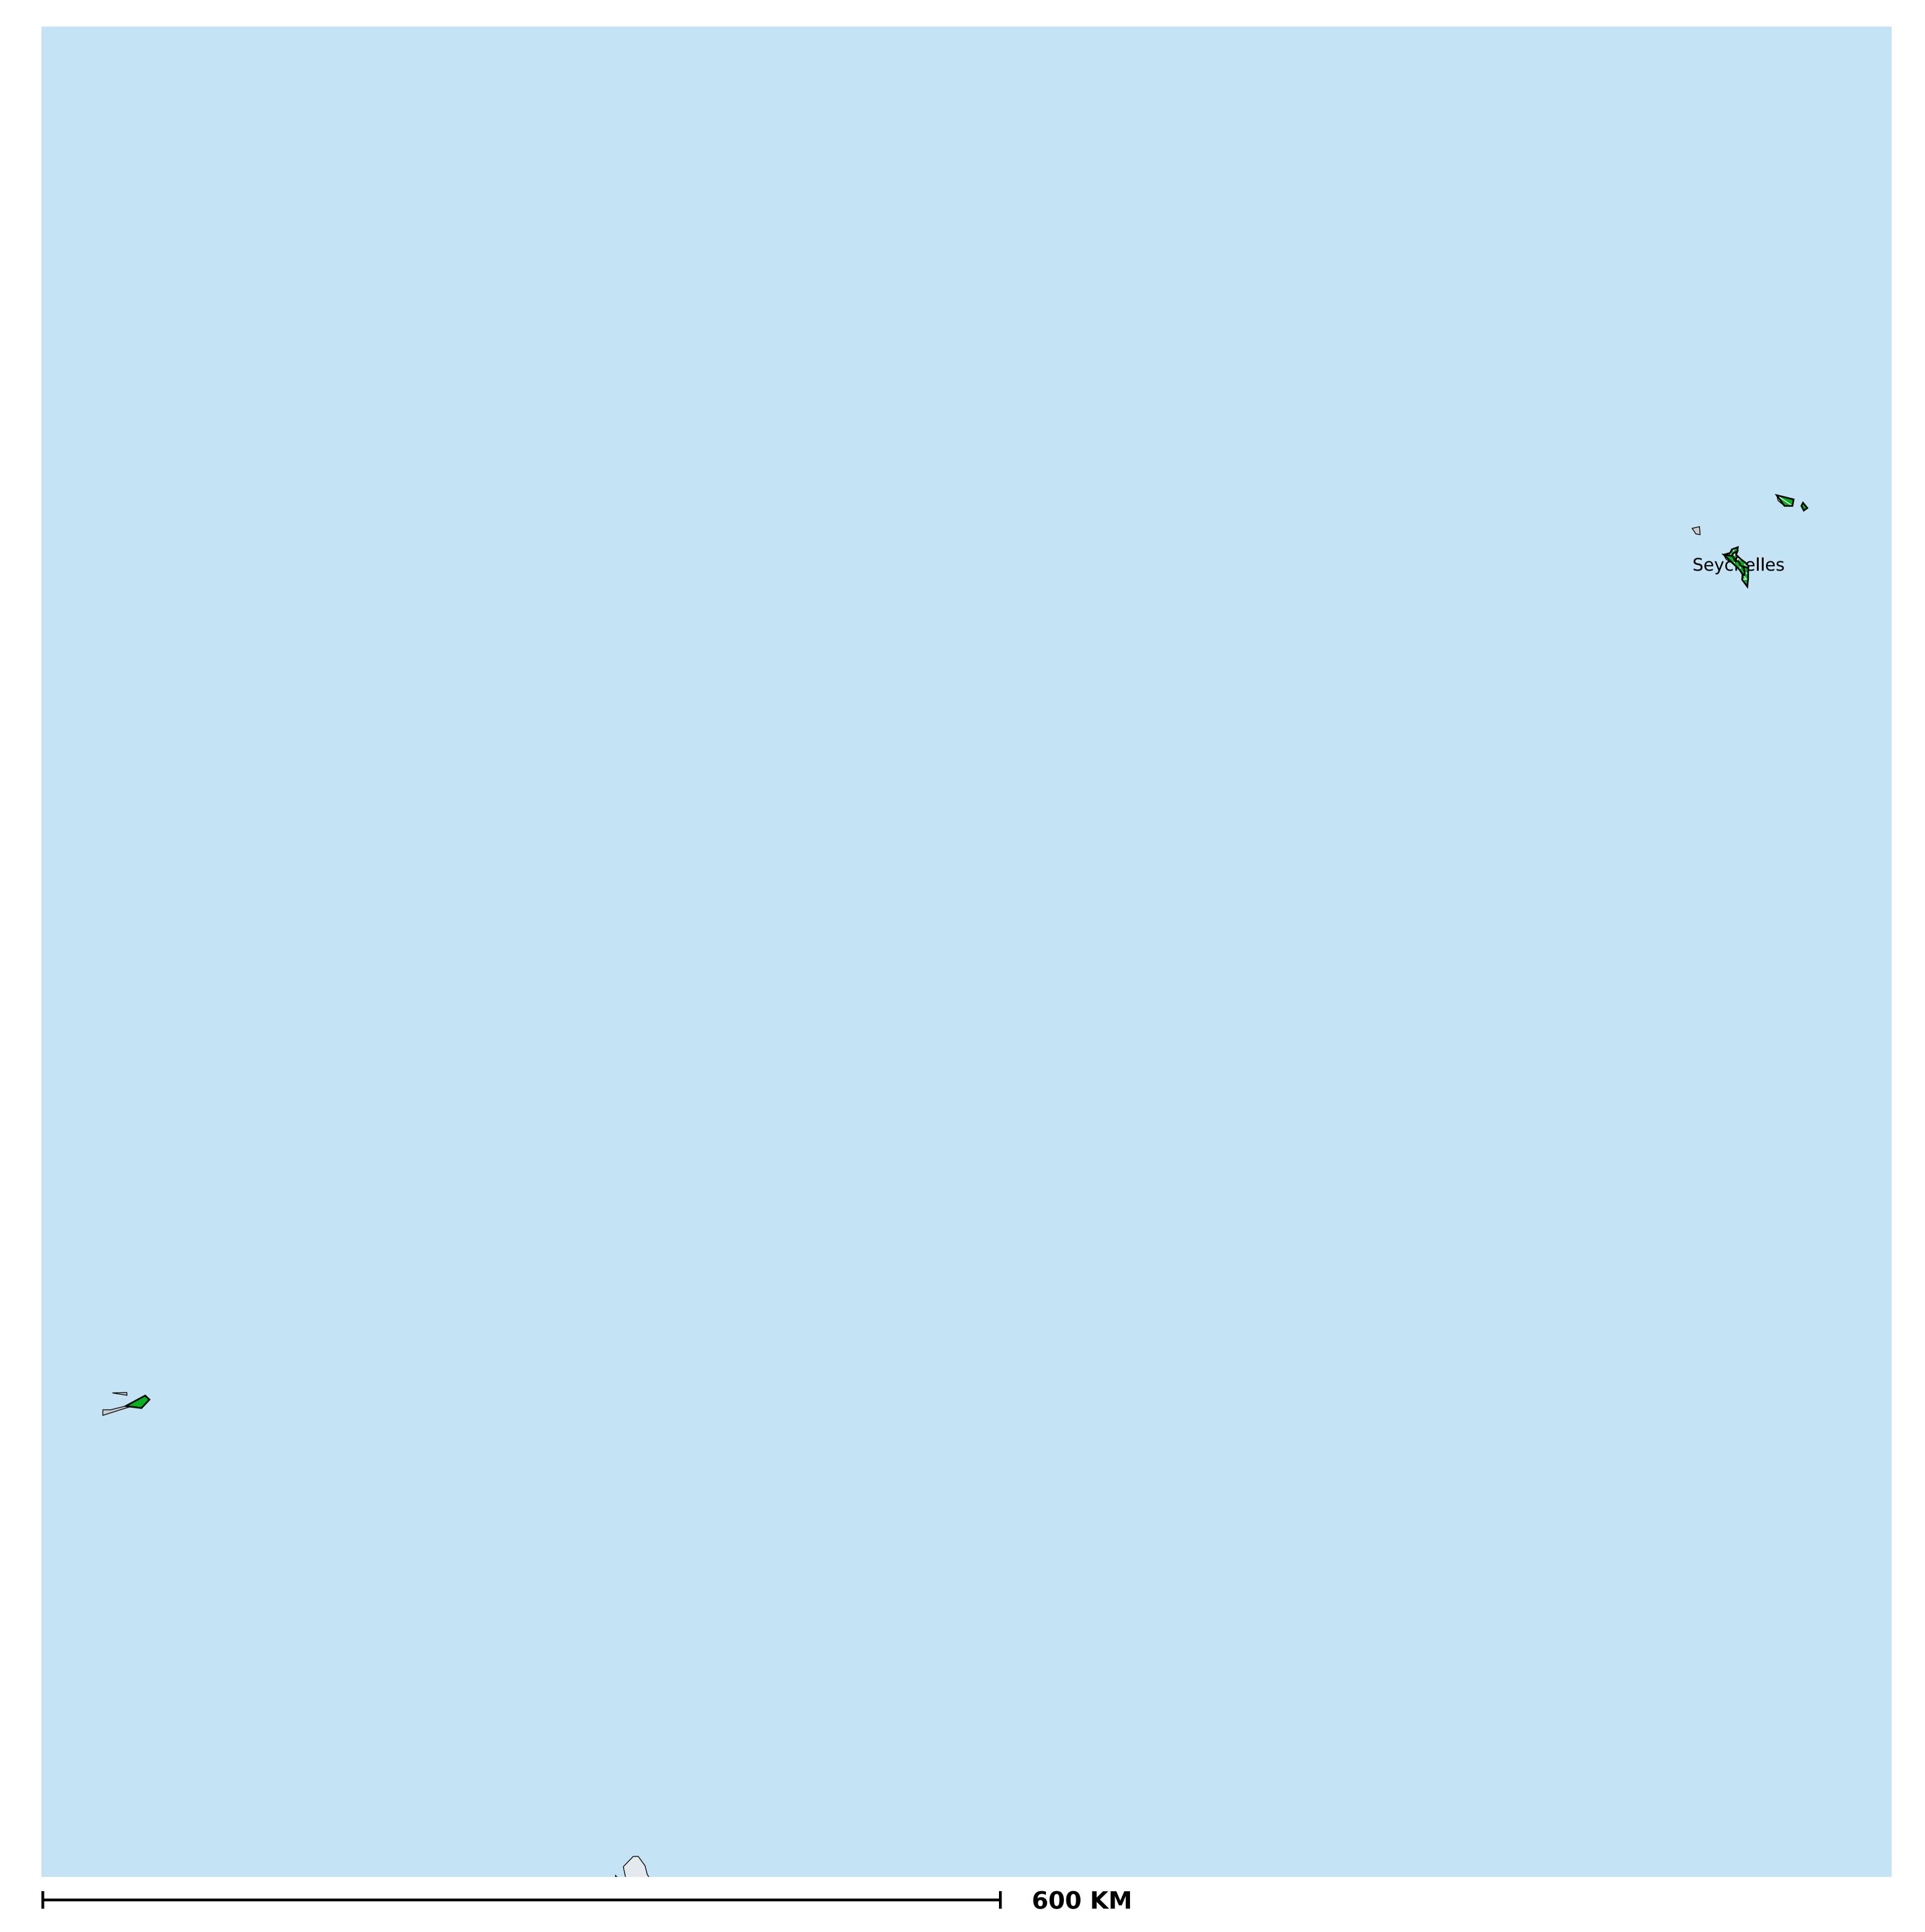

## Seychelles (2021)

## Geographic coverage - SAC MDA/PC coverage of Schistosomiasis

Boundaries, names and designations used here do not imply expression of WHO opinion concerning the legal status of any country, territory or area, or of its authorities, or concerning delimitation of frontiers or boundaries. Dotted / dashed lines represent approximate border lines for which there may not yet be full agreement.

Schistosomiasis > MDA/PC coverage > Geographic coverage - SAC

Endemicity unknown
PC not required
PC delivered
Surveillance (prevalence <1%)
PC not delivered - Low/Moderate endemicity
PC not delivered - High endemicity
No data available