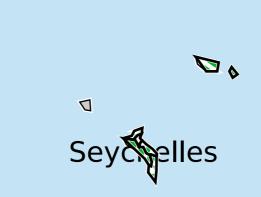

## Seychelles (2016)

Geographic coverage - SAC MDA/PC coverage of Schistosomiasis

Schistosomiasis > MDA/PC coverage > Geographic coverage - SAC

Endemicity unknown
PC not required
PC delivered
PC not delivered - Low/Moderate endemicity
PC not delivered - High endemicity

No data available

Boundaries, names and designations used here do not imply expression of WHO opinion concerning the legal status of any country, territory or area, or of its authorities, or concerning delimitation of frontiers or boundaries. Dotted / dashed lines represent approximate border lines for which there may not yet be full agreement.