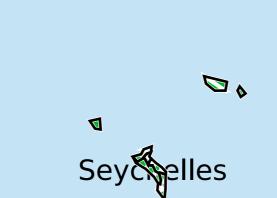

## Seychelles (2014)

Geographic coverage - SAC MDA/PC coverage of Schistosomiasis

Schistosomiasis > MDA/PC coverage > Geographic coverage - SAC

Endemicity unknown
PC not required
PC delivered
PC not delivered - Low/Moderate endemicity
PC not delivered - High endemicity

Boundaries, names and designations used here do not imply expression of WHO opinion concerning the legal status of any country, territory or area, or of its authorities, or concerning delimitation of frontiers or boundaries. Dotted / dashed lines represent approximate border lines for which there may not yet be full agreement.