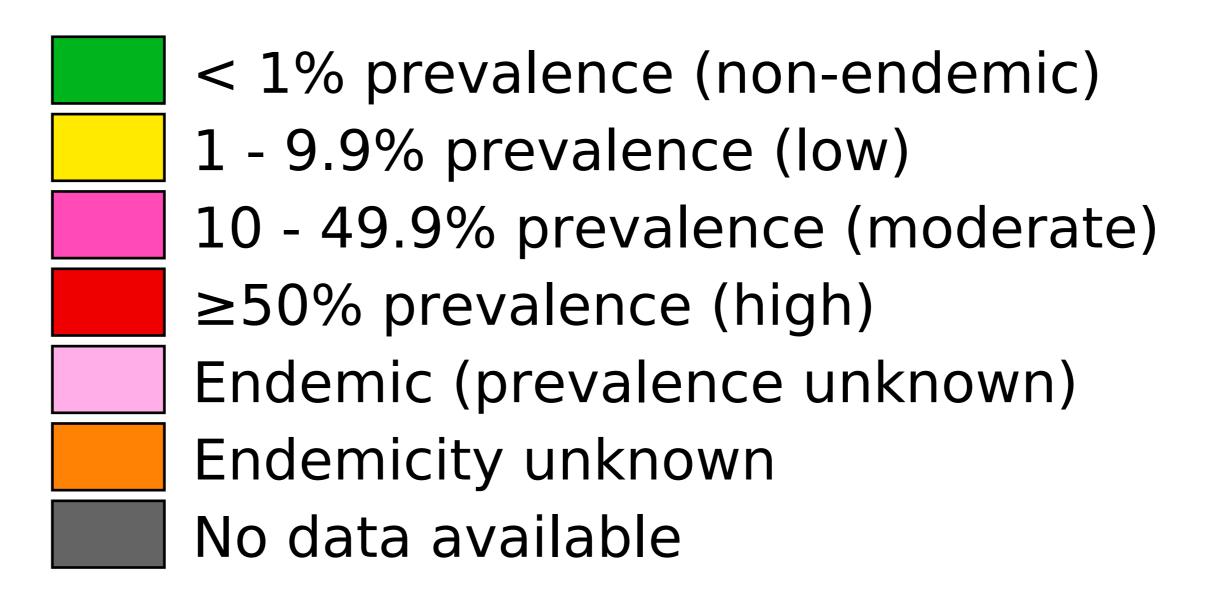

## Schistosomiasis > Endemicity

Boundaries, names and designations used here do not imply expression of WHO opinion concerning the legal status of any country, territory or area, or of its authorities, or concerning delimitation of frontiers or boundaries. Dotted / dashed lines represent approximate border lines for which there may not yet be full agreement.