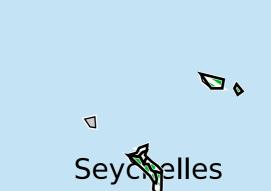

## Seychelles (2000-2020)

Number of historical MDA rounds for Onchocerciasis (Geographic coverage)

Onchocerciasis > MDA/PC rounds > Historical MDA rounds

Not suitable for Onchocerciasis

Unknown / consider Oncho Elimination mapping

MDA not delivered - Endemic

< 5 rounds

≥5 - 9 rounds

≥10 rounds

Unknown / under LF MDA

Under post-intervention surveillance

No data available

Boundaries, names and designations used here do not imply expression of WHO opinion concerning the legal status of any country, territory or area, or of its authorities, or concerning delimitation of frontiers or boundaries. Dotted / dashed lines represent approximate border lines for which there may not yet be full agreement.