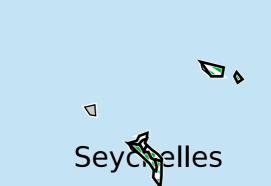

## Seychelles (2013-2019)

Number of MDA rounds for Onchocerciasis (Geographic coverage)

Onchocerciasis > MDA/PC rounds > Geographic coverage

Not suitable for Onchocerciasis

Unknown / consider Oncho Elimination mapping

MDA not delivered - Endemic

< 5 rounds

≥5 rounds

Unknown / under LF MDA

Under post-intervention surveillance

No data available

Boundaries, names and designations used here do not imply expression of WHO opinion concerning the legal status of any country, territory or area, or of its authorities, or concerning delimitation of frontiers or boundaries. Dotted / dashed lines represent approximate border lines for which there may not yet be full agreement.