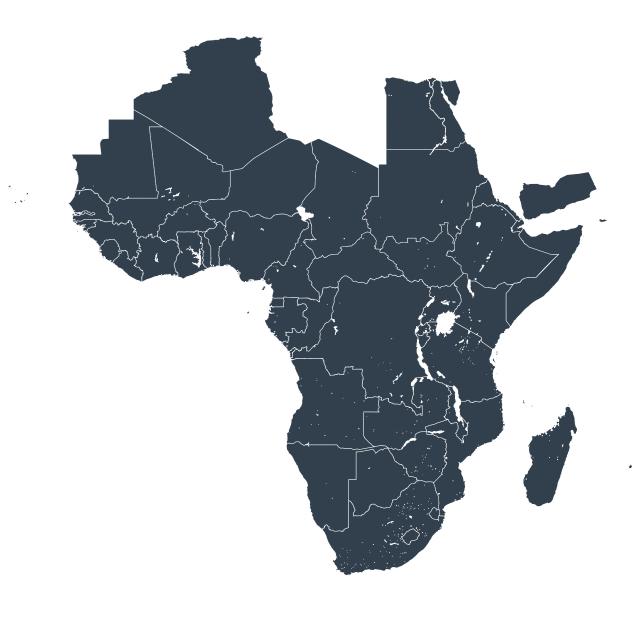

600 KM

## Onchocerciasis > MDA/PC rounds > Geographic coverage

Not suitable for Onchocerciasis Unknown / consider Oncho Elimination mapping MDA not delivered - Endemic < 5 rounds ≥5 rounds Unknown / under LF MDA Under post-intervention surveillance No data available

Boundaries, names and designations used here do not imply expression of WHO opinion concerning the legal status of any country, territory or area, or of its authorities, or concerning delimitation of frontiers or boundaries. Dotted / dashed lines represent approximate border lines for which there may not yet be full agreement.