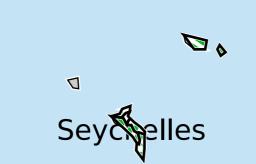

## Seychelles (2022)

## Therapeutic MDA/PC coverage of Onchocerciasis

**d** 600 KM

Onchocerciasis > MDA/PC coverage > Therapeutic coverage

Unknown / consider Oncho Elimination mapping

Not suitable for Onchocerciasis

< 80% coverage

≥80% coverage

Unknown / under LF MDA

MDA not delivered - Endemic

MDA not delivered - under IA

Under post-intervention surveillance

No data available

Boundaries, names and designations used here do not imply expression of WHO opinion concerning the legal status of any country, territory or area, or of its authorities, or concerning delimitation of frontiers or boundaries. Dotted / dashed lines represent approximate border lines for which there may not yet be full agreement.

## **Data Source:**

Data provided by health ministries to ESPEN through WHO reporting processes. All reasonable precautions have been taken to verify this information

Copyright 2024 WHO. All rights reserved. Generated 24 January 2024