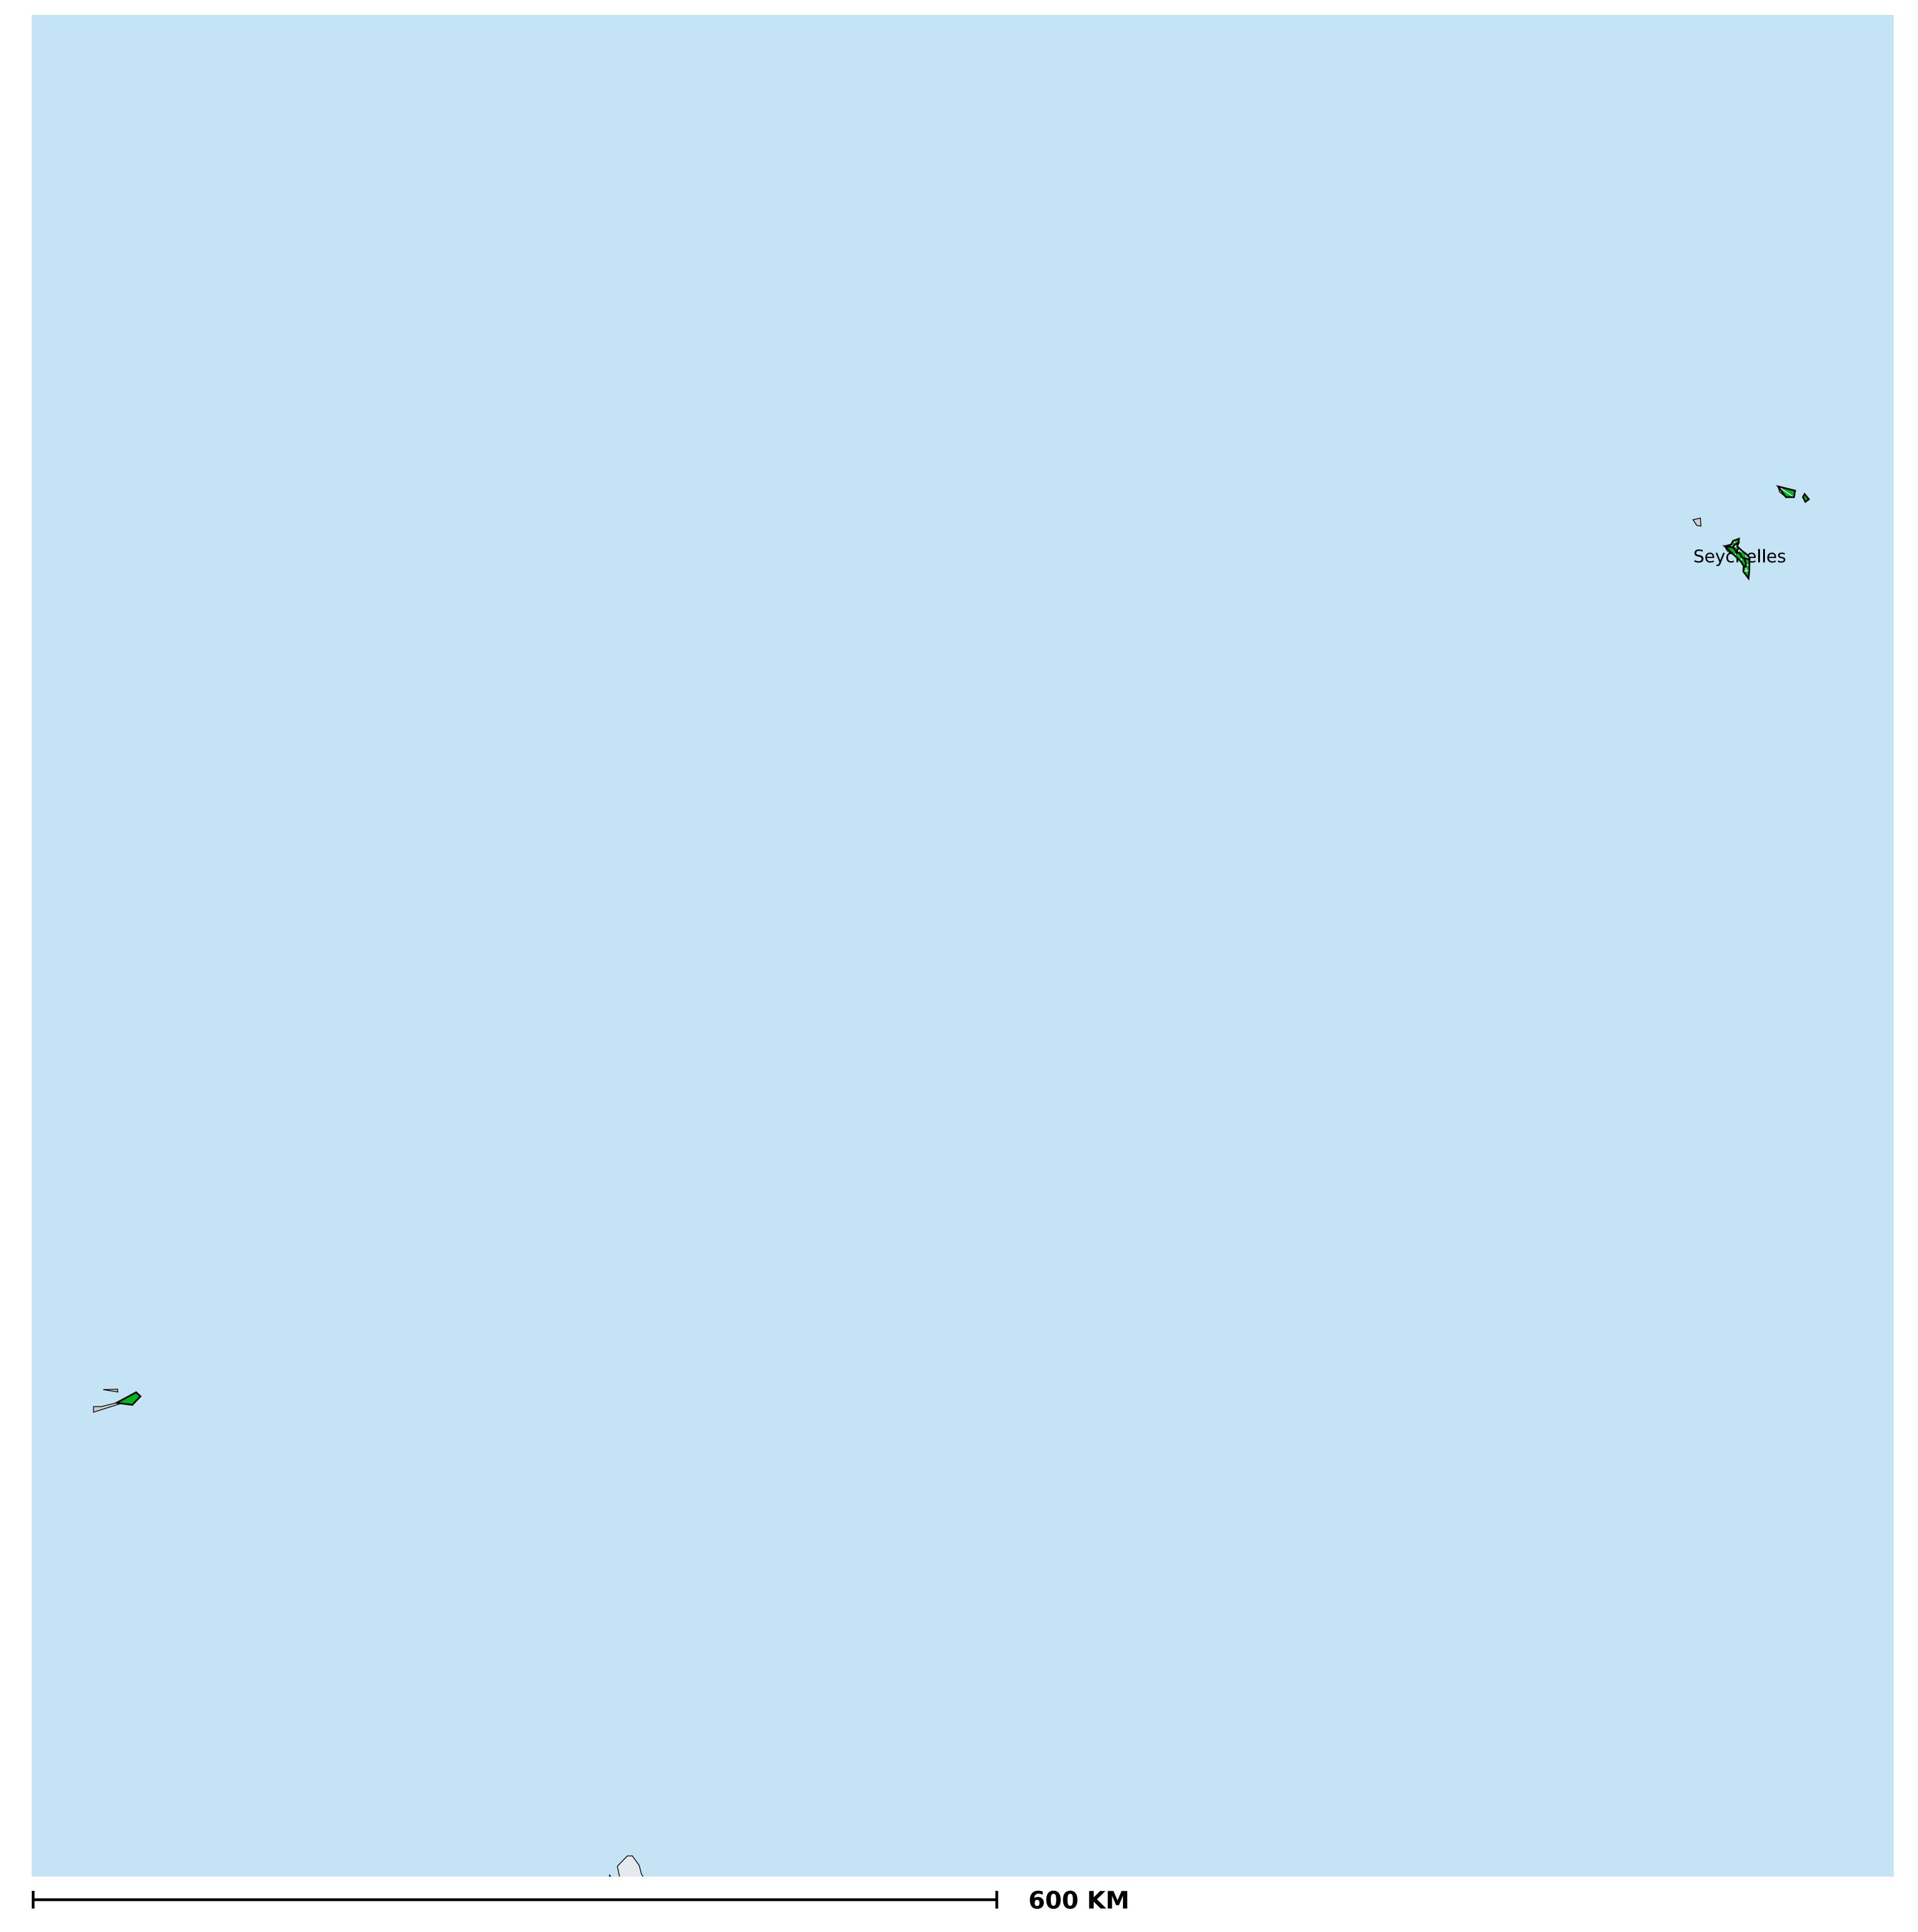

## Seychelles (2021)

## Therapeutic MDA/PC coverage of Onchocerciasis

Boundaries, names and designations used here do not imply expression of WHO opinion concerning the legal status of any country, territory or area, or of its authorities, or concerning delimitation of frontiers or boundaries. Dotted / dashed lines represent approximate border lines for which there may not yet be full agreement.

## Onchocerciasis > MDA/PC coverage > Therapeutic coverage

Unknown / consider Oncho Elimination mapping
Not suitable for Onchocerciasis
< 80% coverage
≥80% coverage
Unknown / under LF MDA
MDA not delivered - Endemic
MDA not delivered - under IA
Under post-intervention surveillance
No data available