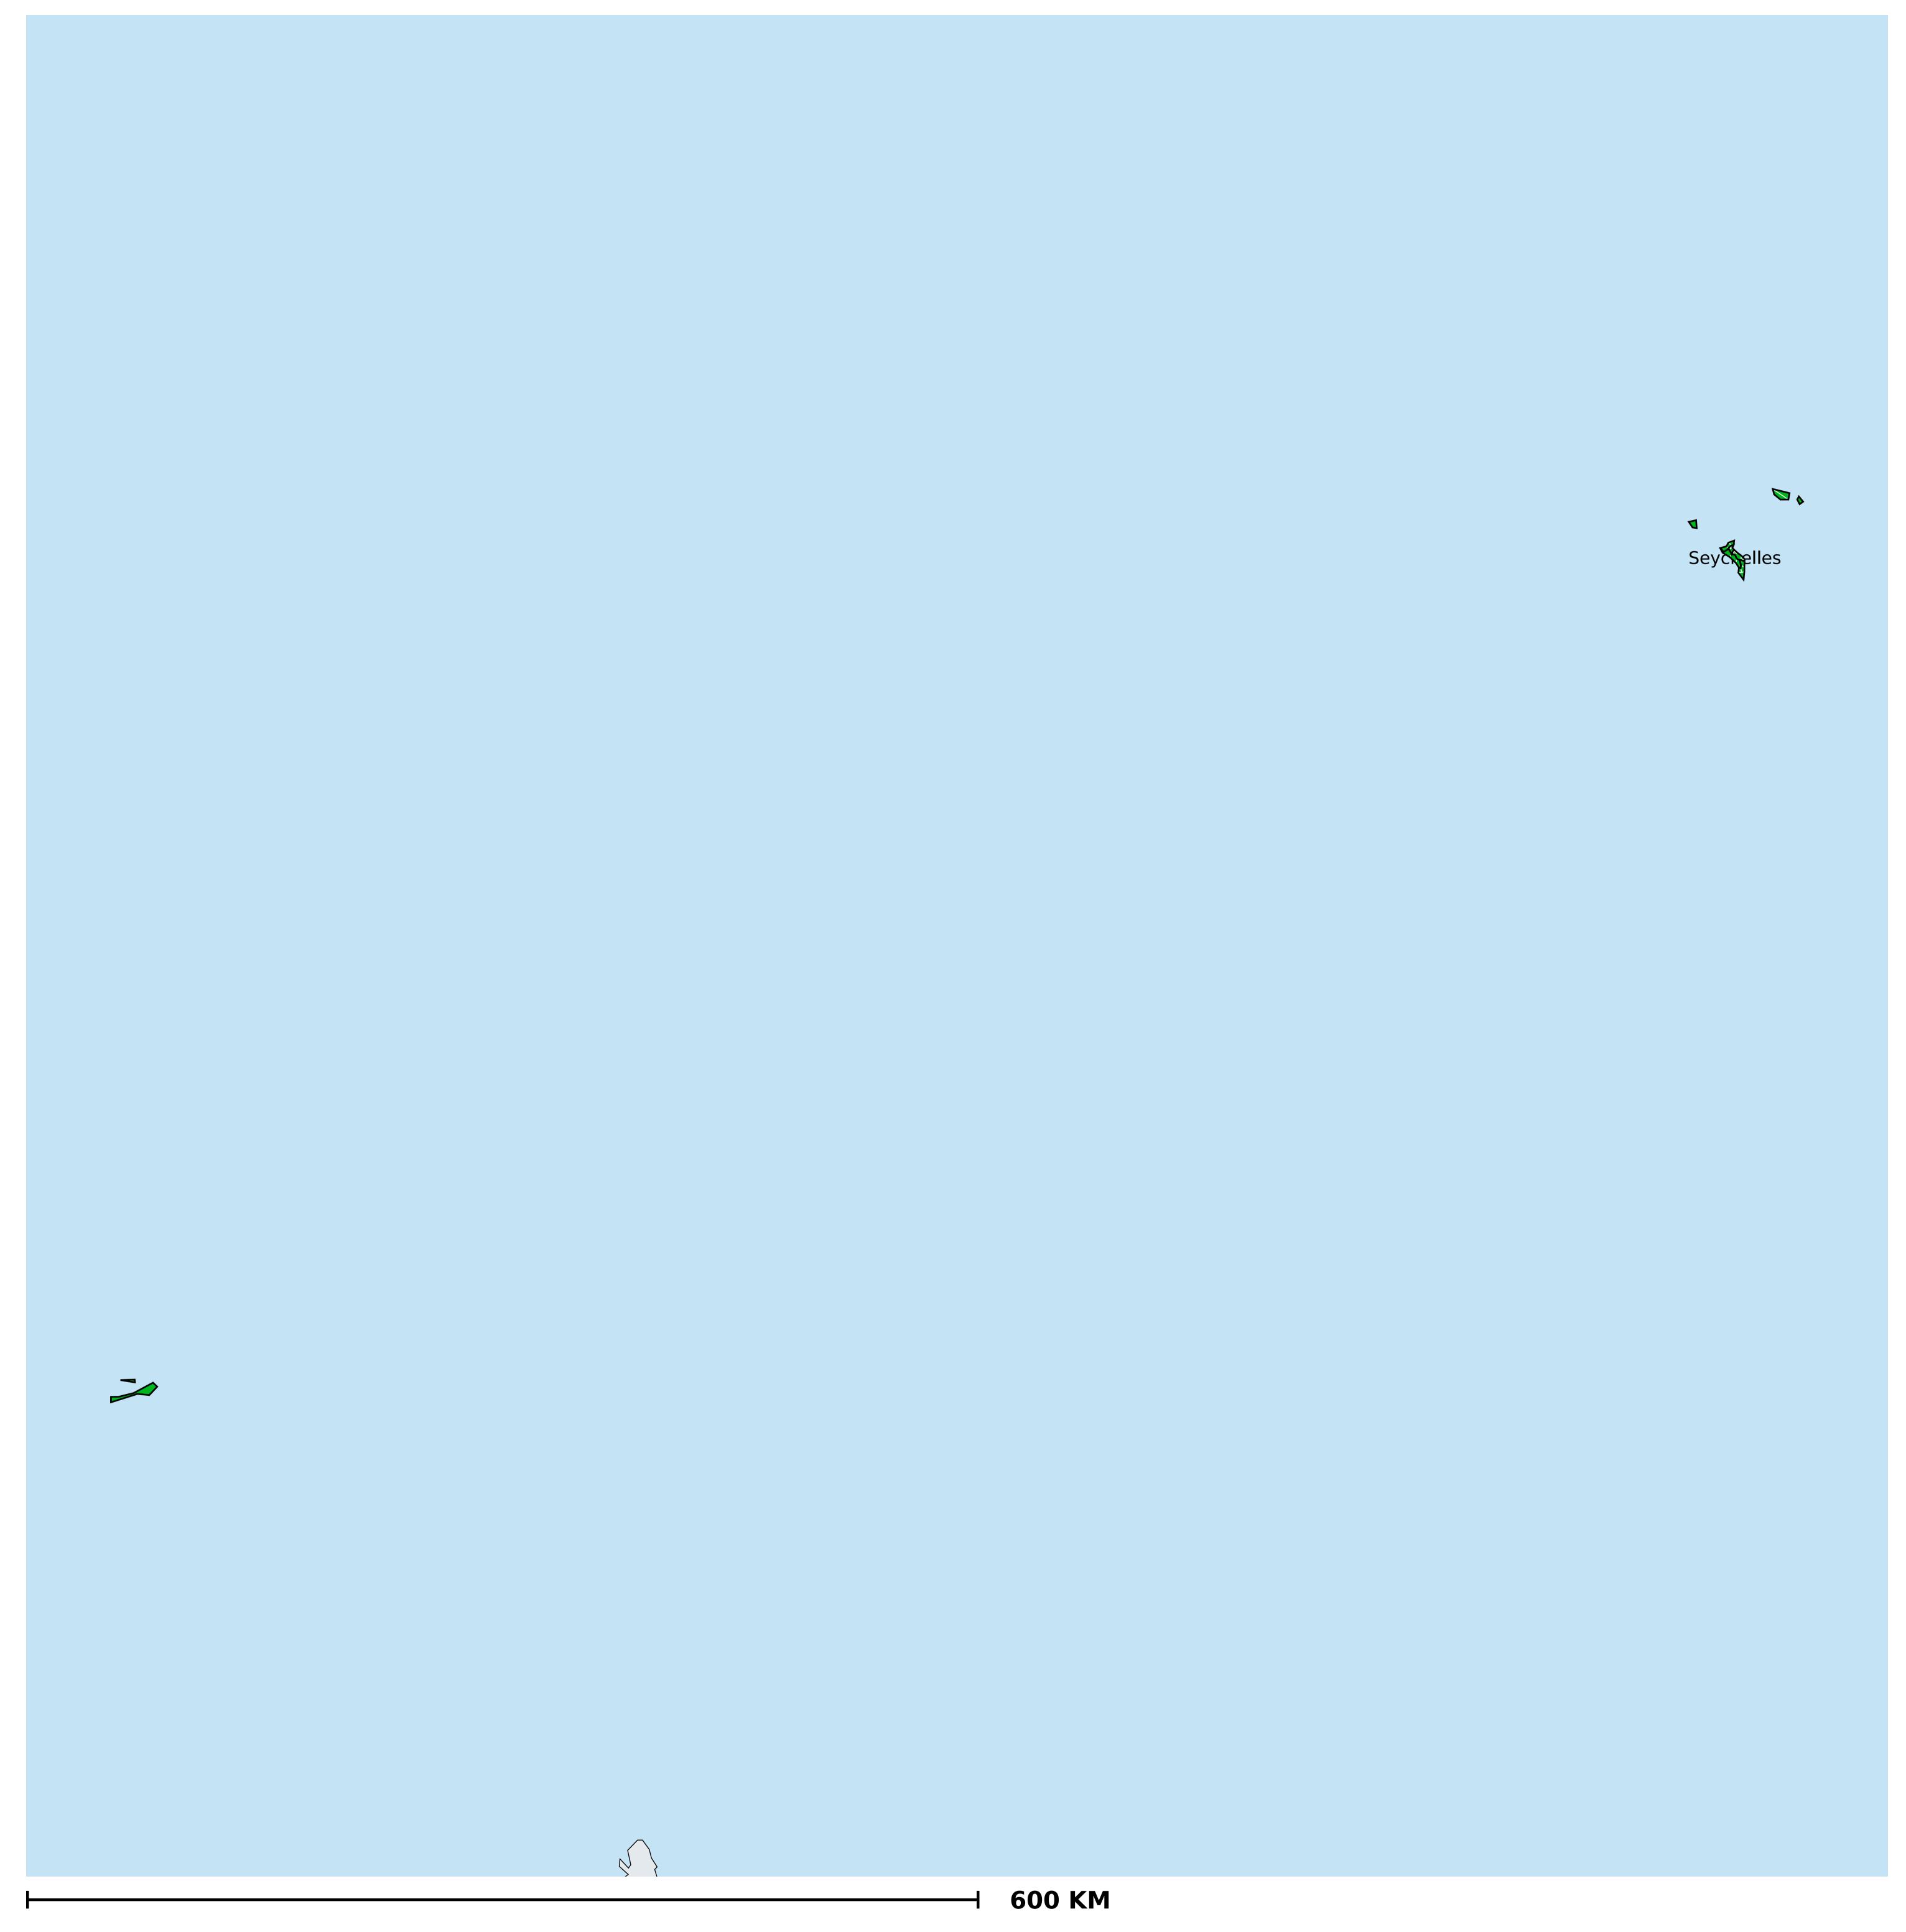

## Seychelles (2014)

## Therapeutic MDA/PC coverage of Onchocerciasis

Boundaries, names and designations used here do not imply expression of WHO opinion concerning the legal status of any country, territory or area, or of its authorities, or concerning delimitation of frontiers or boundaries. Dotted / dashed lines represent approximate border lines for which there may not yet be full agreement.

## Onchocerciasis > MDA/PC coverage > Therapeutic coverage

Unknown / consider Oncho Elimination mapping
Not suitable for Onchocerciasis
< 80% coverage
≥80% coverage
Unknown / under LF MDA
MDA not delivered - Endemic
Under post-intervention surveillance
No data available