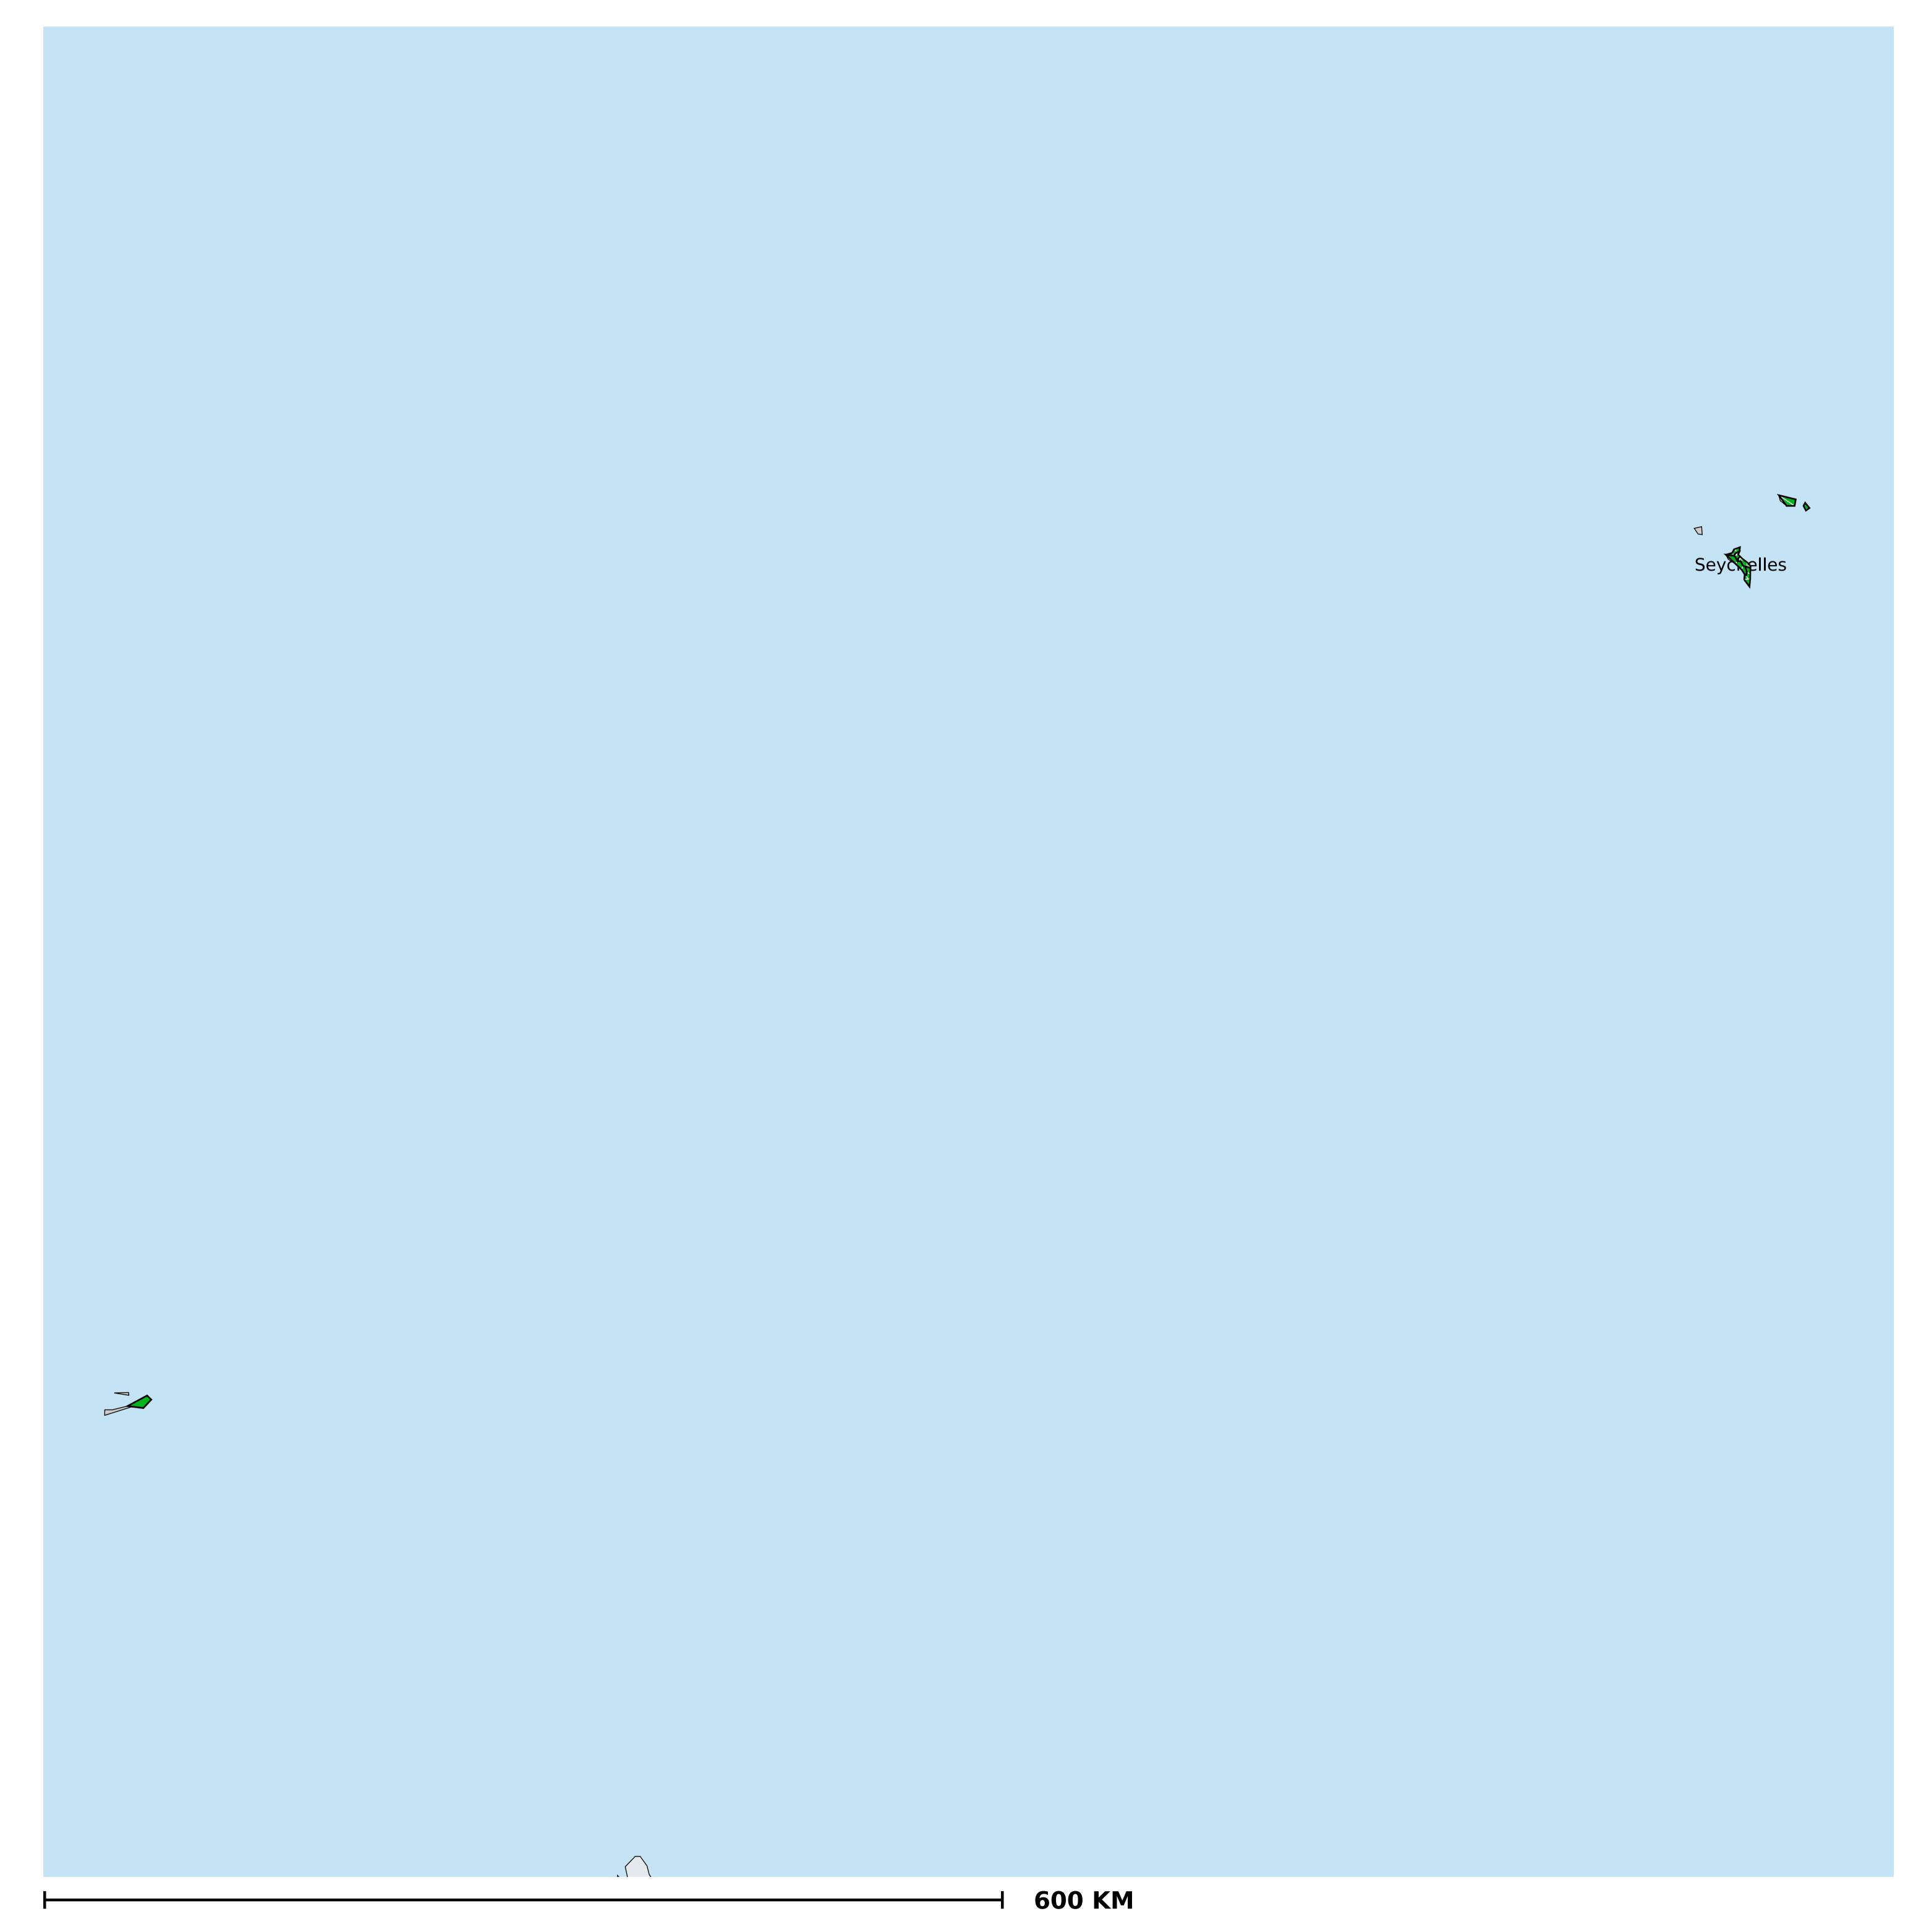

## Seychelles (2021)

## Geographic MDA/PC coverage of Onchocerciasis

Boundaries, names and designations used here do not imply expression of WHO opinion concerning the legal status of any country, territory or area, or of its authorities, or concerning delimitation of frontiers or boundaries. Dotted / dashed lines represent approximate border lines for which there may not yet be full agreement.

## Onchocerciasis > MDA/PC coverage > Geographic coverage

Unknown / consider Oncho Elimination mapping
Not suitable for Onchocerciasis
Unknown (under LF MDA)
MDA delivered
MDA not delivered - Endemic
MDA not delivered - under IA
Under post-intervention surveillance
No data available