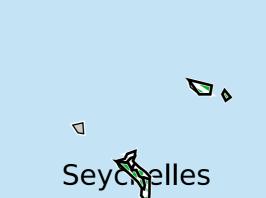

## Seychelles (2017)

## Status of Onchocerciasis Elimination

## Onchocerciasis > Endemicity

Not suitable for Onchocerciasis
Endemic (requiring MDA)
Unknown (under LF MDA)
Under post-intervention surveillance

Unknown (consider Oncho Elimination Mapping)

No data available

Boundaries, names and designations used here do not imply expression of WHO opinion concerning the legal status of any country, territory or area, or of its authorities, or concerning delimitation of frontiers or boundaries. Dotted / dashed lines represent approximate border lines for which there may not yet be full agreement.