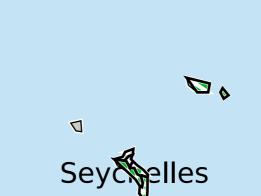

## Seychelles (2016)

## Status of Onchocerciasis Elimination

## Onchocerciasis > Endemicity

Not suitable for Onchocerciasis

Endemic (requiring MDA)

Unknown (under LF MDA)

Under post-intervention surveillance

Unknown (consider Oncho Elimination Mapping)

No data available

Boundaries, names and designations used here do not imply expression of WHO opinion concerning the legal status of any country, territory or area, or of its authorities, or concerning delimitation of frontiers or boundaries. Dotted / dashed lines represent approximate border lines for which there may not yet be full agreement.

## **Data Source:**

Data provided by health ministries to ESPEN through WHO reporting processes. All reasonable precautions have been taken to verify this information

Copyright 2023 WHO. All rights reserved. Generated 19 September 2023