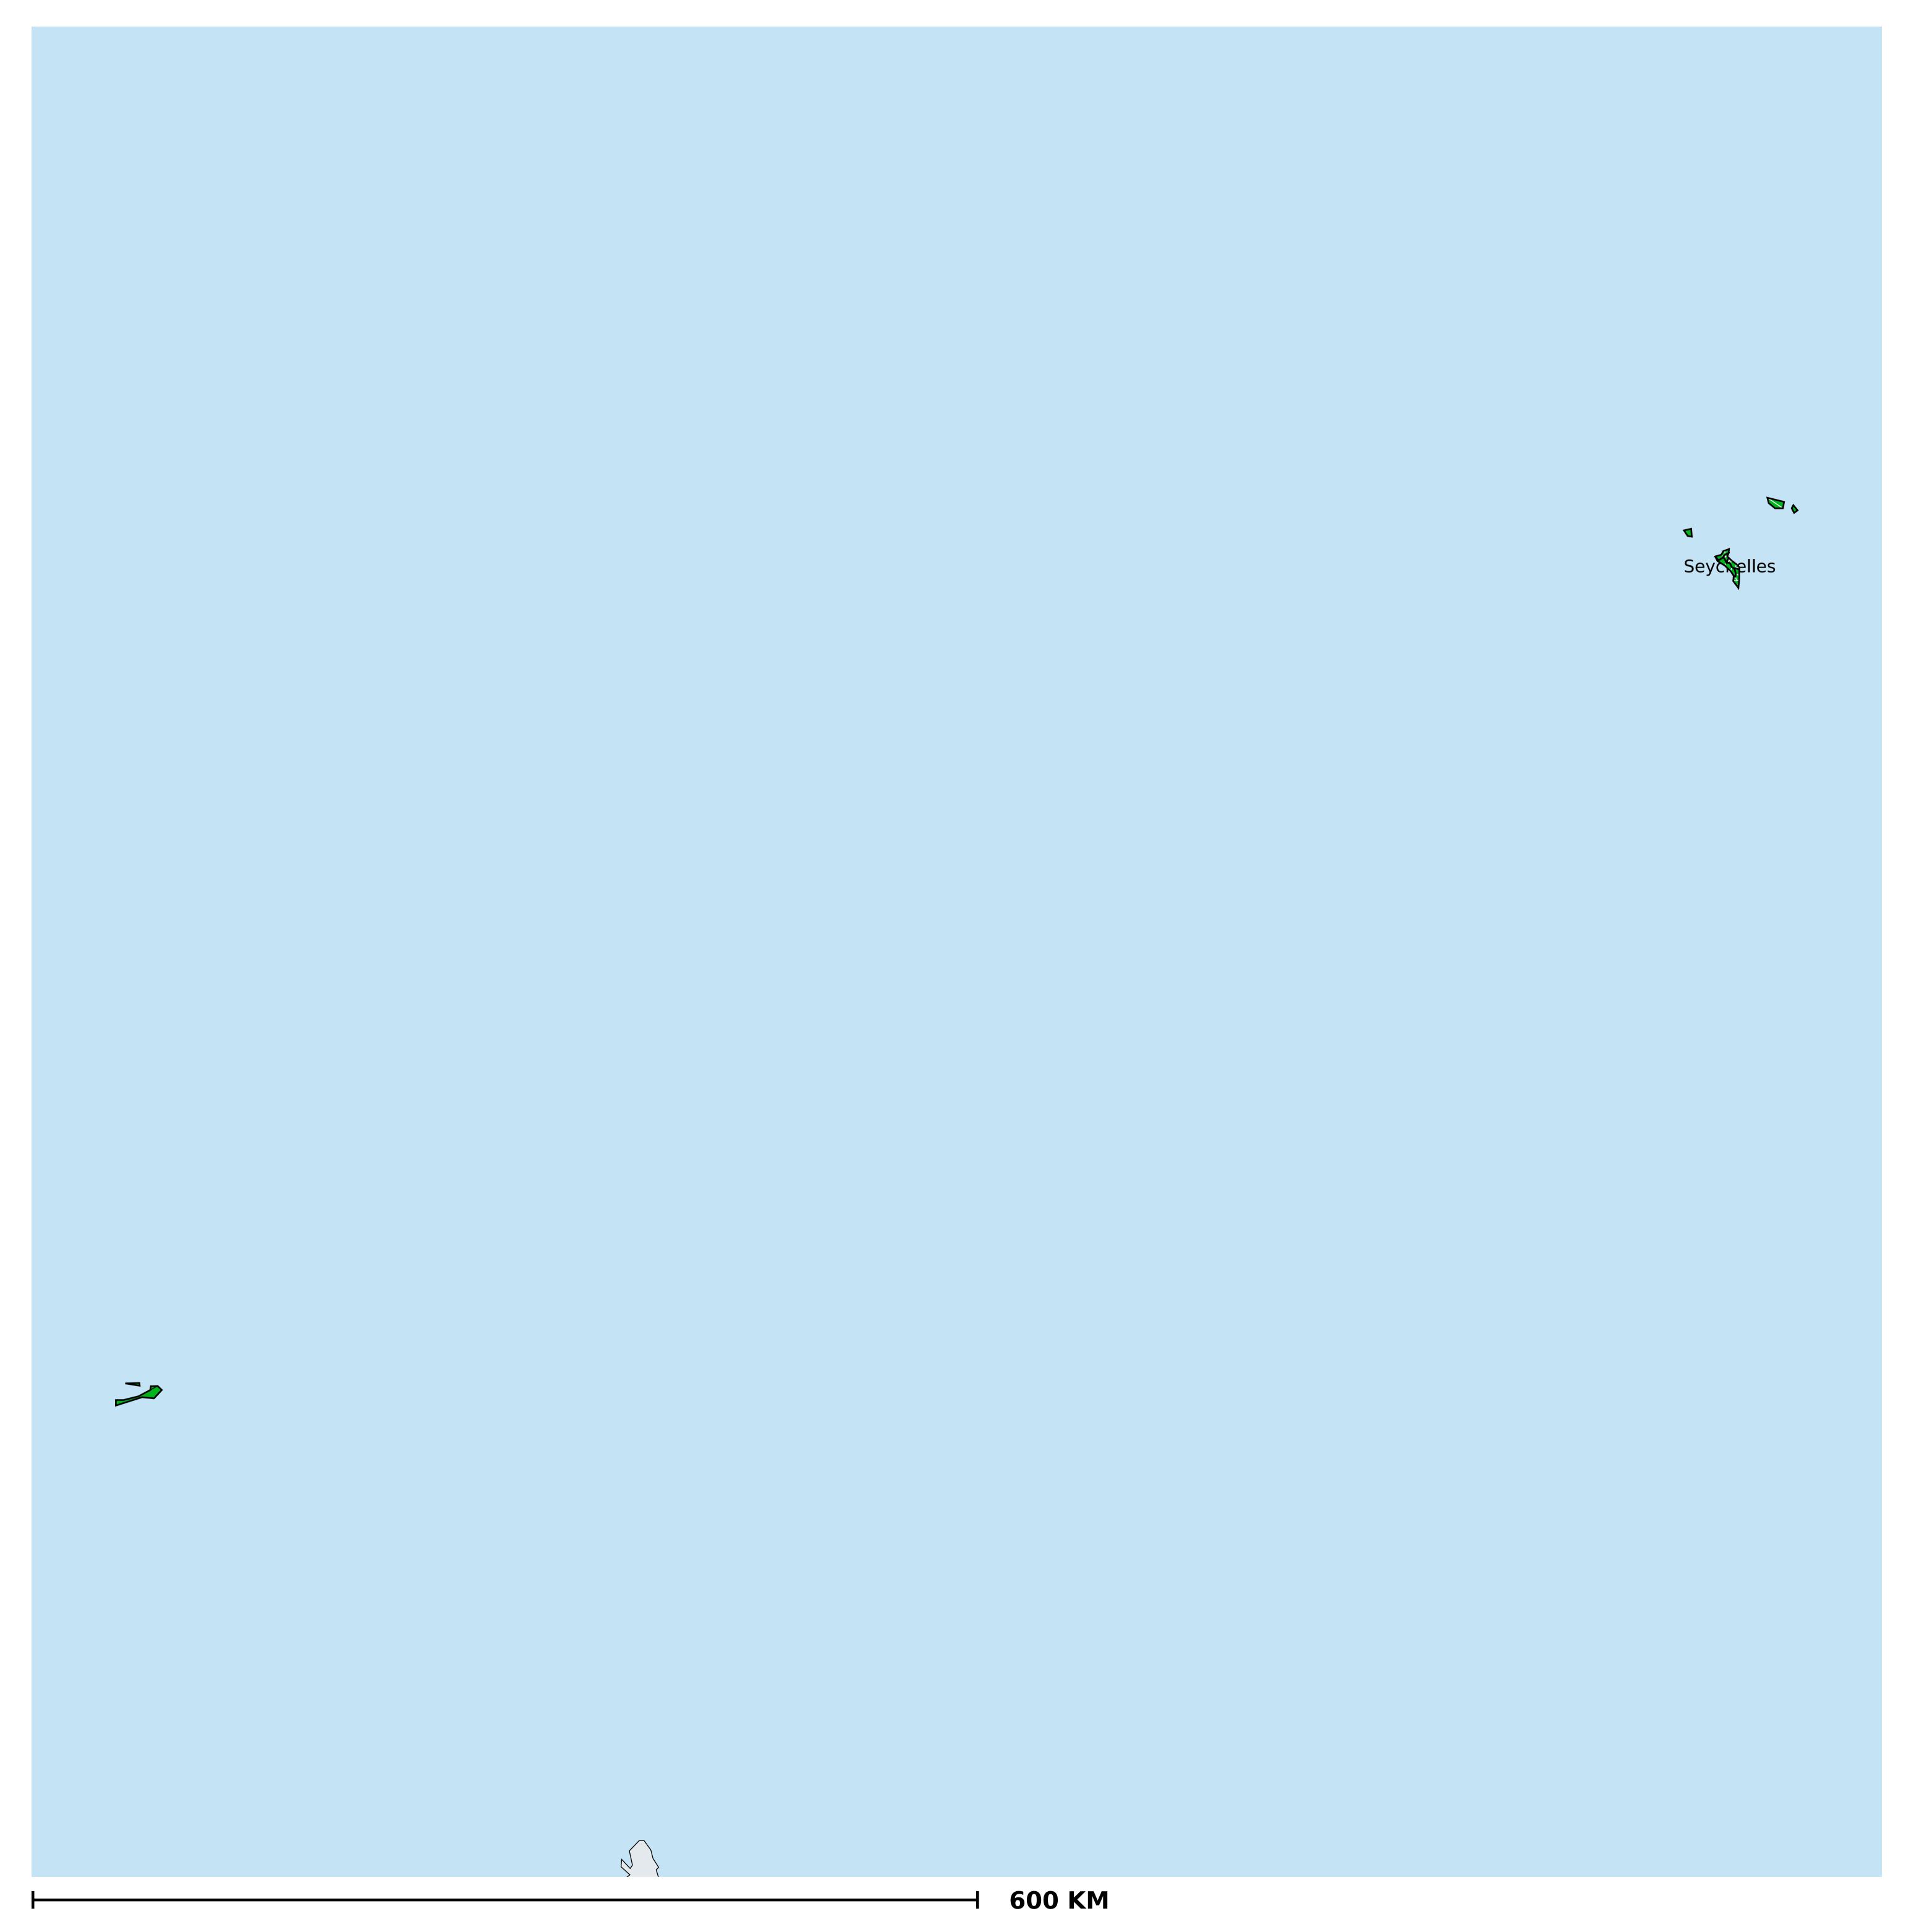

## Seychelles (2015)

## Status of Onchocerciasis Elimination

Boundaries, names and designations used here do not imply expression of WHO opinion concerning the legal status of any country, territory or area, or of its authorities, or concerning delimitation of frontiers or boundaries. Dotted / dashed lines represent approximate border lines for which there may not yet be full agreement.

## Onchocerciasis > Endemicity

Not suitable for Onchocerciasis

Endemic (requiring MDA)

Unknown (under LF MDA)

Under post-intervention surveillance

Unknown (consider Oncho Elimination Mapping)

No data available