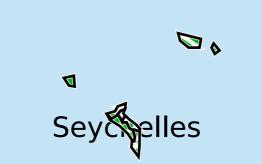

## Seychelles (2014)

## Status of Onchocerciasis Elimination

## Onchocerciasis > Endemicity

Not suitable for Onchocerciasis
Endemic (requiring MDA)
Unknown (under LF MDA)
Under post-intervention surveillance
Unknown (consider Oncho Elimination Mapping)
No data available

Boundaries, names and designations used here do not imply expression of WHO opinion concerning the legal status of any country, territory or area, or of its authorities, or concerning delimitation of frontiers or boundaries. Dotted / dashed lines represent approximate border lines for which there may not yet be full agreement.