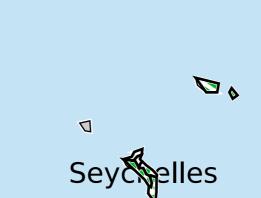

## Seychelles (2021)

## Therapeutic MDA/PC coverage of Lymphatic filariasis

Lymphatic filariasis > MDA/PC coverage > Therapeutic coverage

Non-endemic
Endemicity unknown
MDA not delivered - Endemic
MDA not delivered - under IA
< 65% coverage
≥65% coverage
Under post-intervention surveillance
No data available

Boundaries, names and designations used here do not imply expression of WHO opinion concerning the legal status of any country, territory or area, or of its authorities, or concerning delimitation of frontiers or boundaries. Dotted / dashed lines represent approximate border lines for which there may not yet be full agreement.