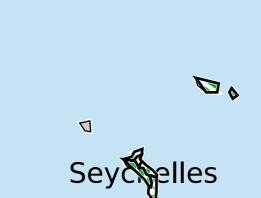

## Seychelles (2019)

Therapeutic MDA/PC coverage of Lymphatic filariasis

Lymphatic filariasis > MDA/PC coverage > Therapeutic coverage

Non-endemic
Endemicity unknown
MDA not delivered - Endemic
< 65% coverage
≥65% coverage
Under post-intervention surveillance
No data available

Boundaries, names and designations used here do not imply expression of WHO opinion concerning the legal status of any country, territory or area, or of its authorities, or concerning delimitation of frontiers or boundaries. Dotted / dashed lines represent approximate border lines for which there may not yet be full agreement.