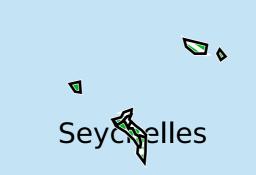

## Seychelles (2015)

Therapeutic MDA/PC coverage of Lymphatic filariasis

Lymphatic filariasis > MDA/PC coverage > Therapeutic coverage

Non-endemic
Endemicity unknown
MDA not delivered - Endemic
< 65% coverage
≥65% coverage
Under post-intervention surveillance
No data available

Boundaries, names and designations used here do not imply expression of WHO opinion concerning the legal status of any country, territory or area, or of its authorities, or concerning delimitation of frontiers or boundaries. Dotted / dashed lines represent approximate border lines for which there may not yet be full agreement.

## **Data Source:**

Data provided by health ministries to ESPEN through WHO reporting processes. All reasonable precautions have been taken to verify this information

Copyright 2023 WHO. All rights reserved. Generated 19 September 2023