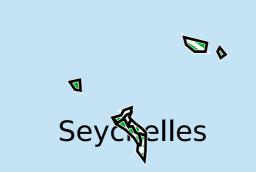

## Seychelles (2014)

Therapeutic MDA/PC coverage of Lymphatic filariasis

Lymphatic filariasis > MDA/PC coverage > Therapeutic coverage

Non-endemic
Endemicity unknown
MDA not delivered - Endemic
< 65% coverage
≥65% coverage
Under post-intervention surveillance
No data available

Boundaries, names and designations used here do not imply expression of WHO opinion concerning the legal status of any country, territory or area, or of its authorities, or concerning delimitation of frontiers or boundaries. Dotted / dashed lines represent approximate border lines for which there may not yet be full agreement.