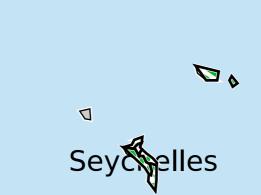

## Seychelles (2020)

Geographic MDA/PC coverage of Lymphatic filariasis

Lymphatic filariasis > MDA/PC coverage > Geographic coverage

Non-endemic
Endemicity unknown
MDA not delivered - Endemic
MDA delivered
Under post-intervention surveillance
No data available

Boundaries, names and designations used here do not imply expression of WHO opinion concerning the legal status of any country, territory or area, or of its authorities, or concerning delimitation of frontiers or boundaries. Dotted / dashed lines represent approximate border lines for which there may not yet be full agreement.