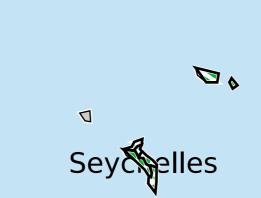

## Seychelles (2016)

## Geographic MDA/PC coverage of Lymphatic filariasis

Lymphatic filariasis > MDA/PC coverage > Geographic coverage

Non-endemic
Endemicity unknown
MDA not delivered - Endemic
MDA delivered
Under post-intervention surveillance
No data available

Boundaries, names and designations used here do not imply expression of WHO opinion concerning the legal status of any country, territory or area, or of its authorities, or concerning delimitation of frontiers or boundaries. Dotted / dashed lines represent approximate border lines for which there may not yet be full agreement.