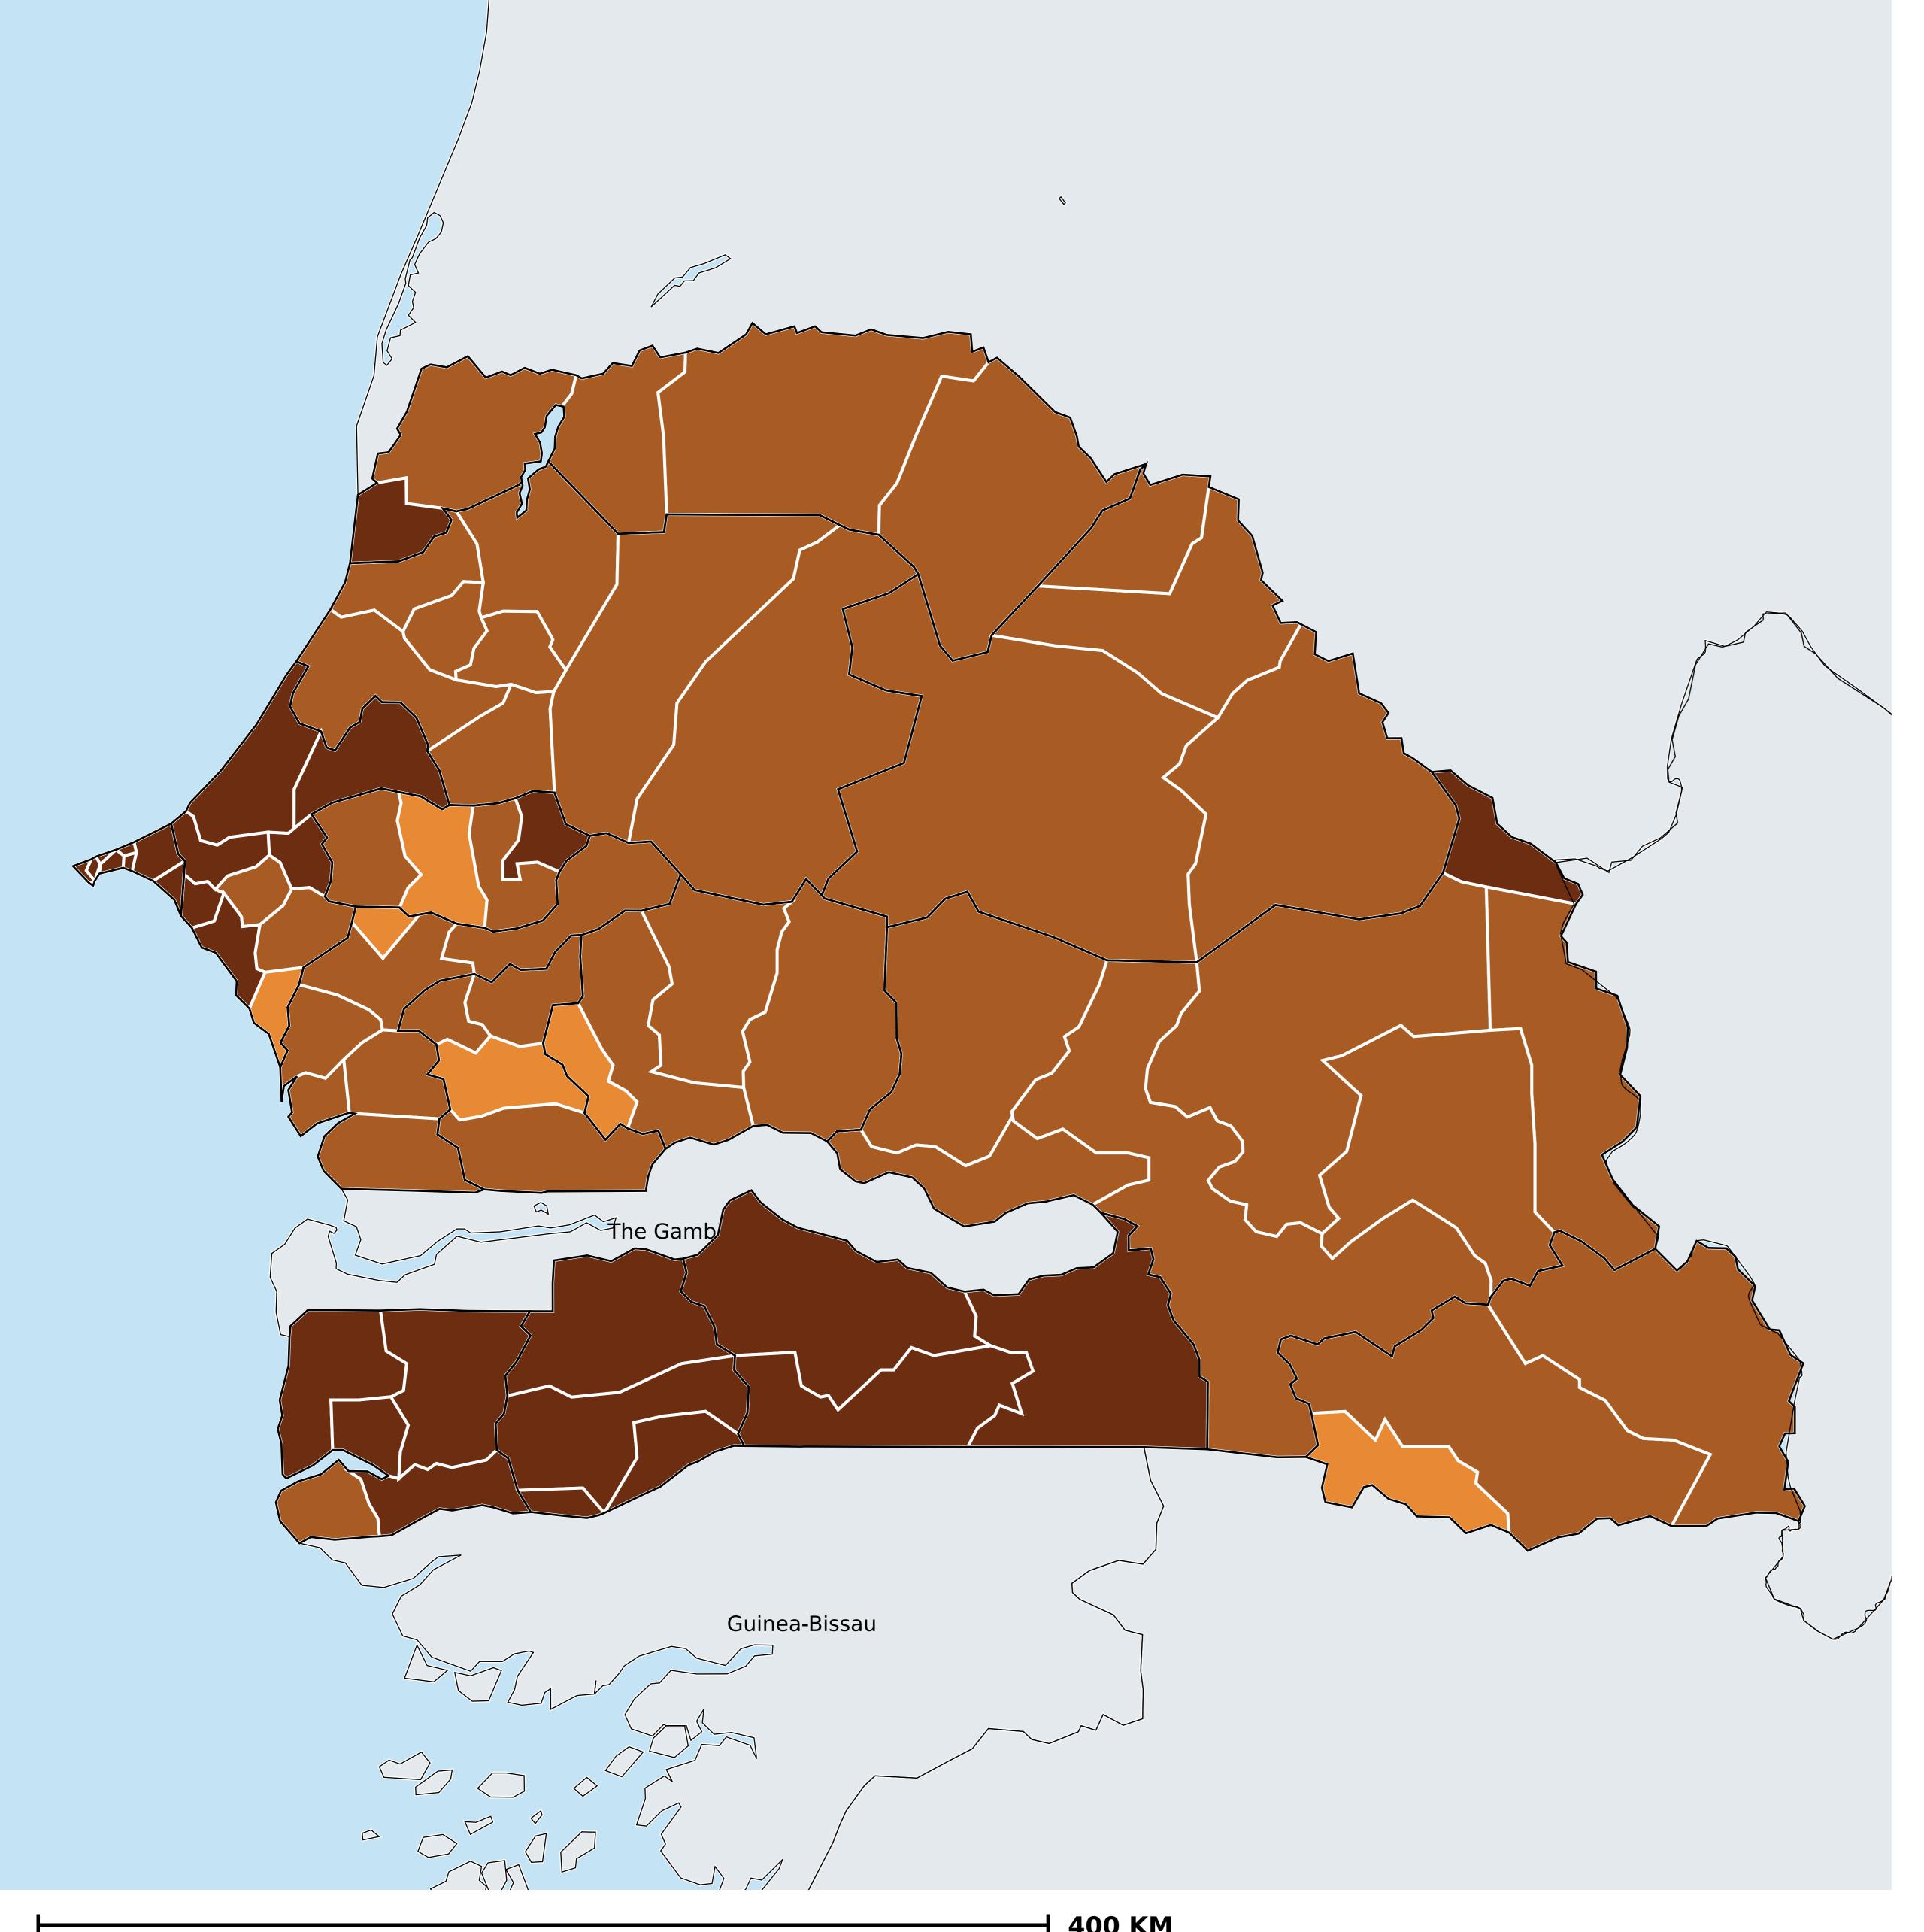

## Senegal (2017)

Access to any improved or unimproved sanitation (model estimates)

WASH > Access to sanitation > Any sanitation

Boundaries, names and designations used here do not imply expression of WHO opinion concerning the legal status of any country, territory or area, or of its authorities, or concerning delimitation of frontiers or boundaries. Dotted / dashed lines represent approximate border lines for which there may not yet be full agreement.

## **Data Source:**

WaSH estimates produced by the Local Burden of Disease WaSH Collaborators using geostatistical models incorporating data from household surveys and censuses. DOI: https://doi.org/10.1016/S2214-109X(20)30278-3