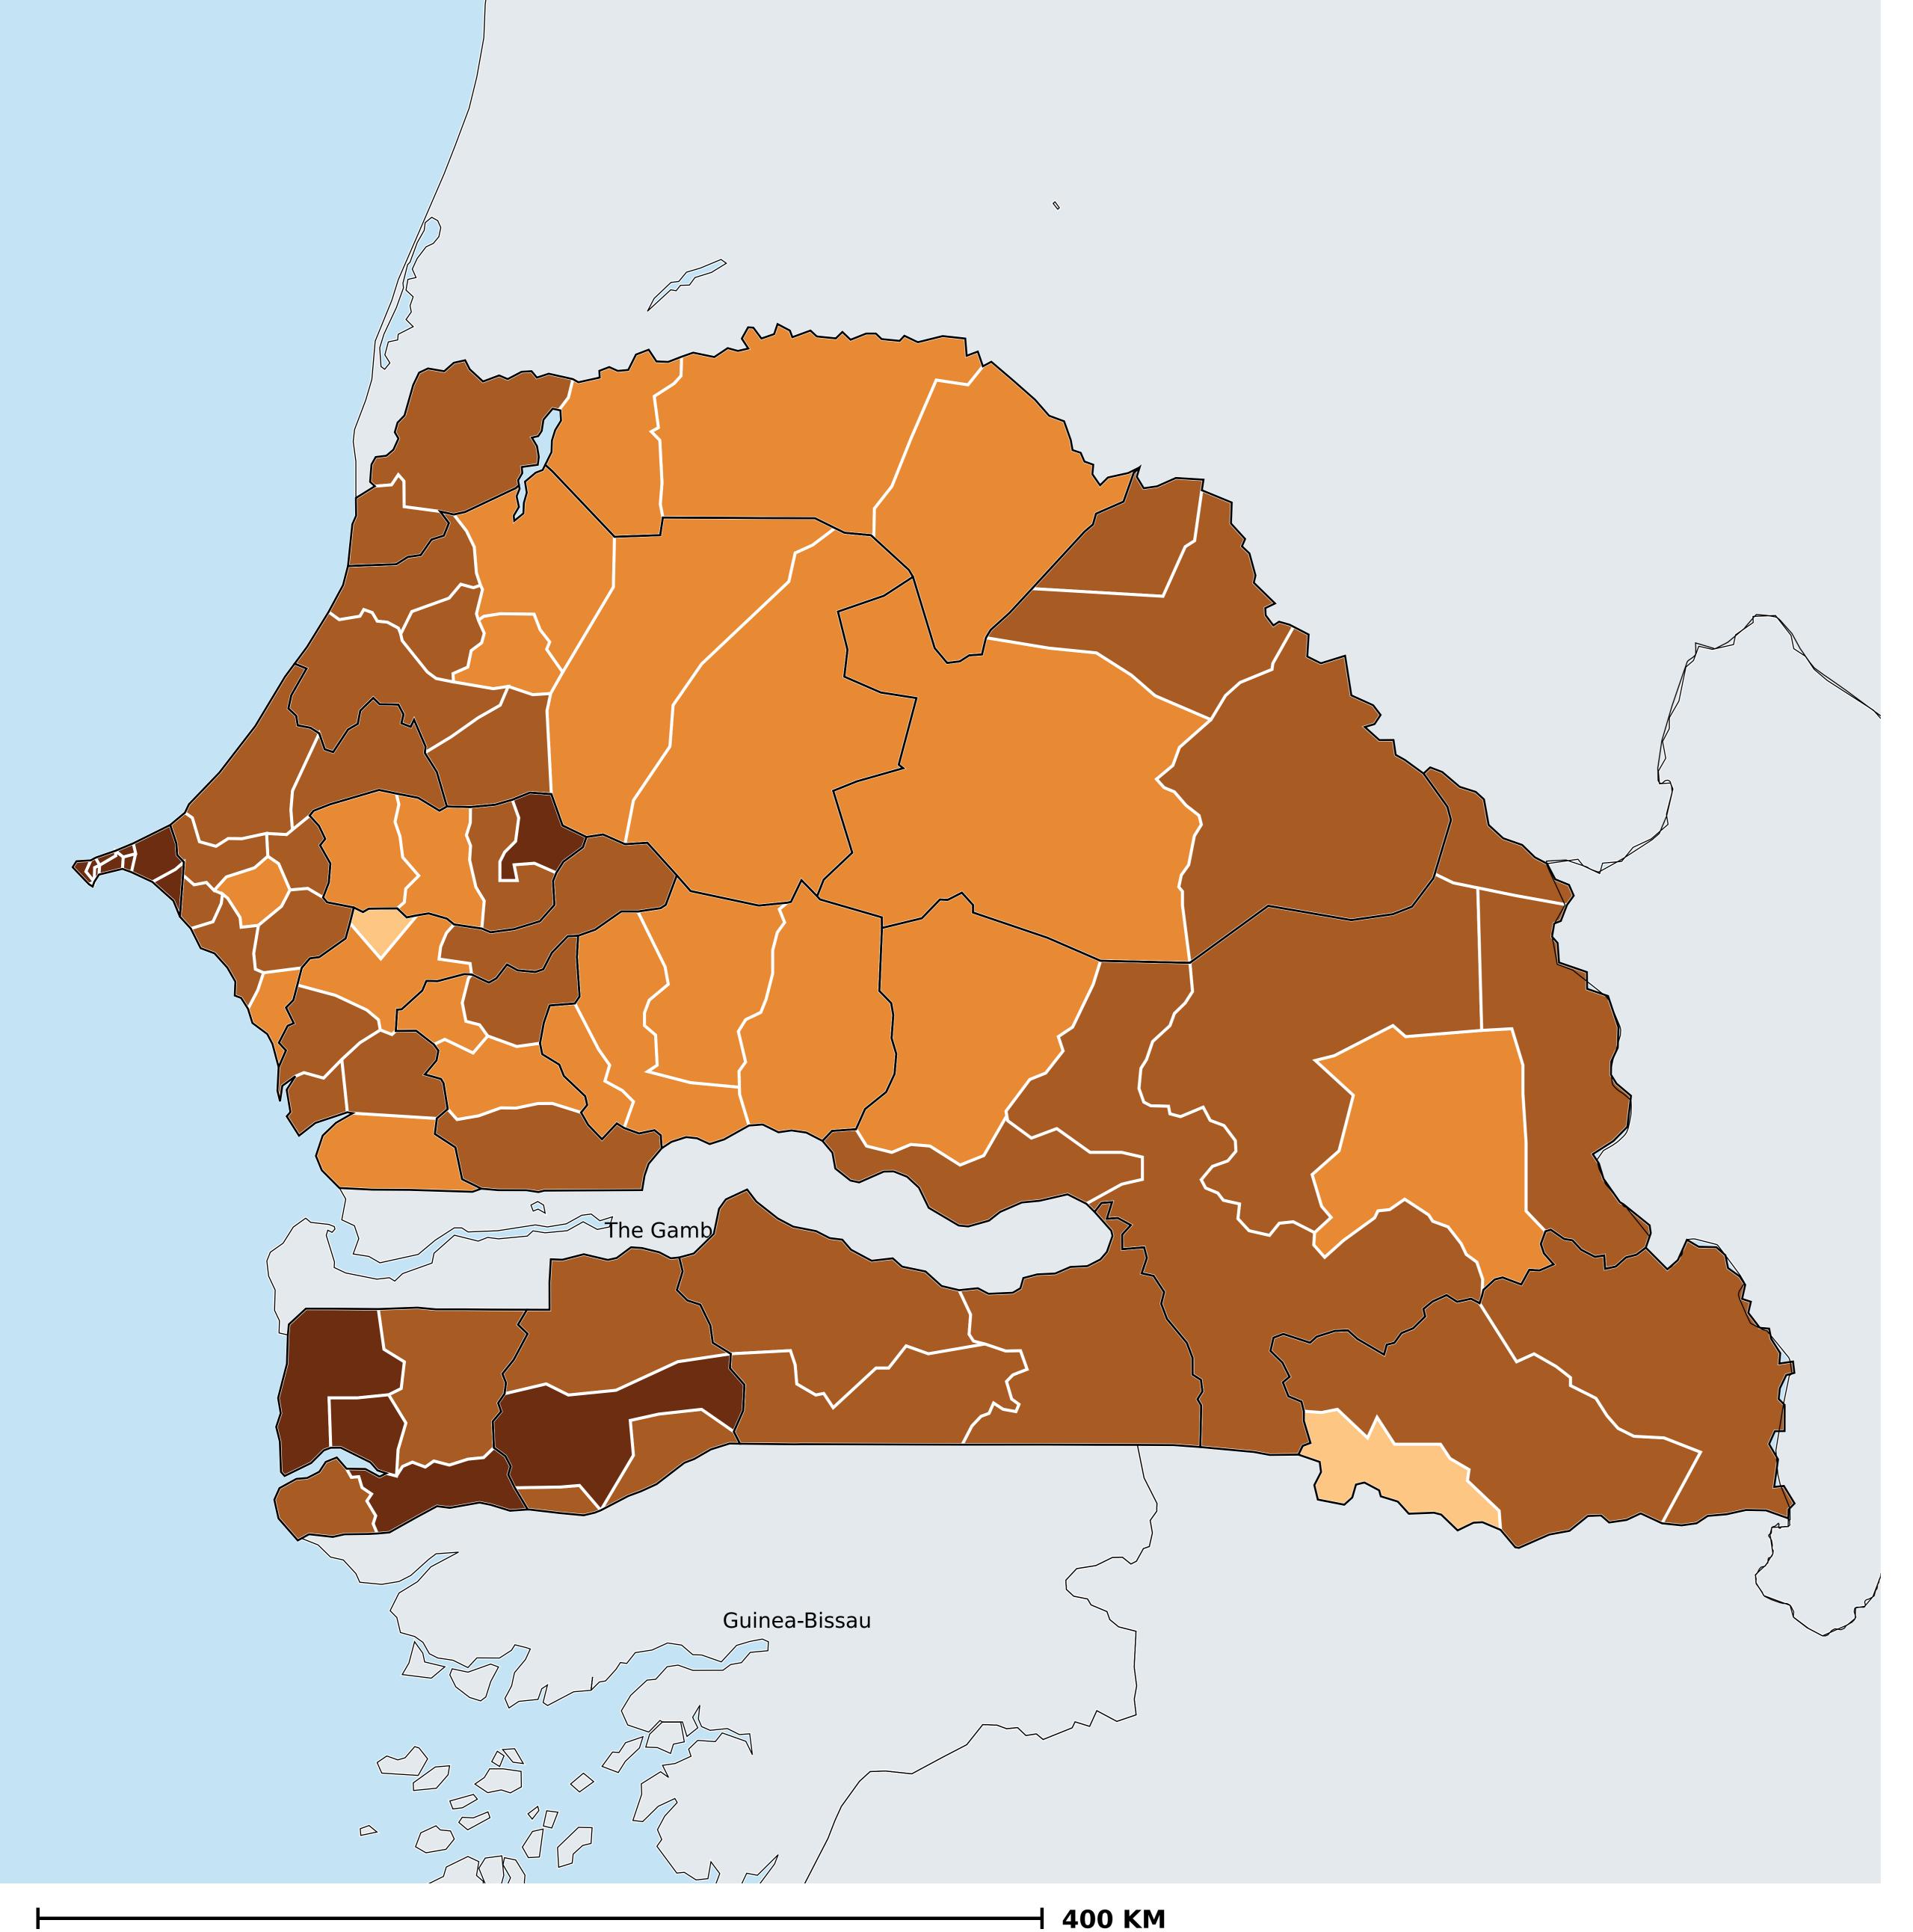

## Senegal (2013)

Access to any improved or unimproved sanitation (model estimates)

WASH > Access to sanitation > Any sanitation

Boundaries, names and designations used here do not imply expression of WHO opinion concerning the legal status of any country, territory or area, or of its authorities, or concerning delimitation of frontiers or boundaries. Dotted / dashed lines represent approximate border lines for which there may not yet be full agreement.

## **Data Source:**

WaSH estimates produced by the Local Burden of Disease WaSH Collaborators using geostatistical models incorporating data from household surveys and censuses. DOI: https://doi.org/10.1016/S2214-109X(20)30278-3