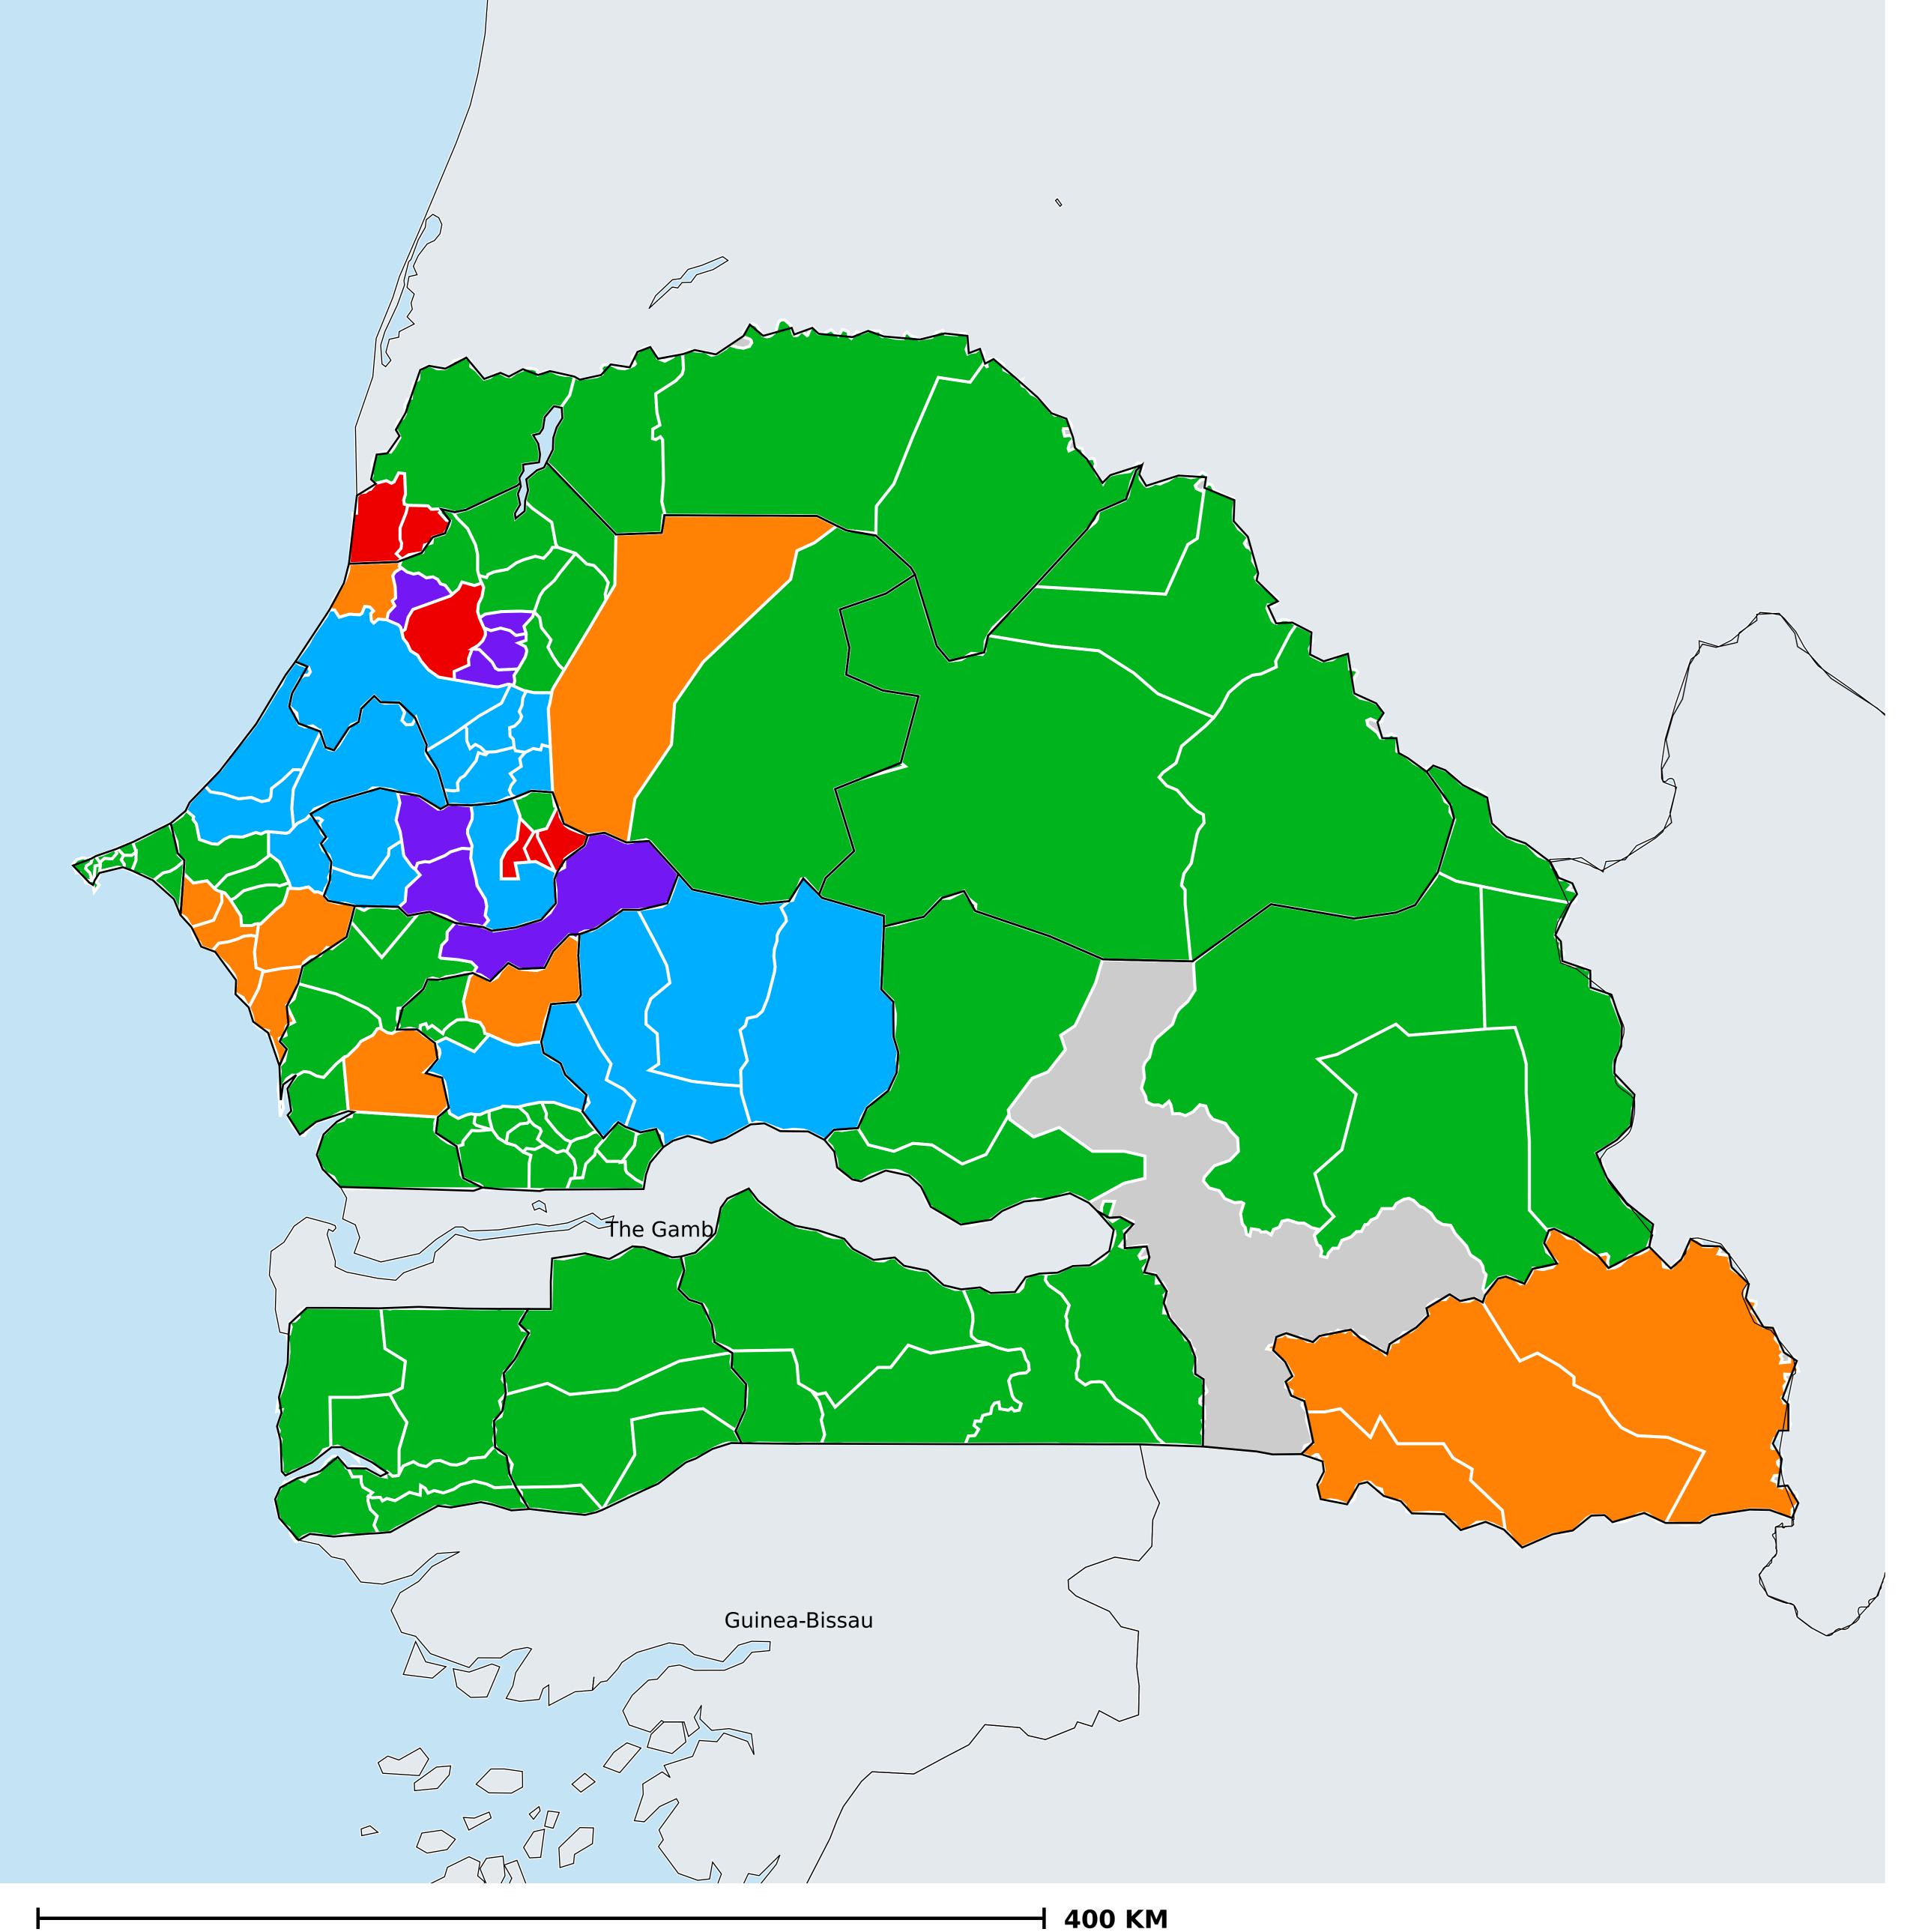

## Senegal (2016)

## Geographic MDA/PC coverage of Trachoma

Trachoma > MDA/PC coverage > Geographic coverage

MDA not warranted
Endemicity unknown
MDA not delivered - Endemic
MDA delivered
Under post-intervention surveillance

Boundaries, names and designations used here do not imply expression of WHO opinion concerning the legal status of any country, territory or area, or of its authorities, or concerning delimitation of frontiers or boundaries. Dotted / dashed lines represent approximate border lines for which there may not yet be full agreement.

## **Data Source:**

Data provided by health ministries to ESPEN through WHO reporting processes. All reasonable precautions have been taken to verify this information

Copyright 2022 WHO. All rights reserved. Generated 06 October 2022