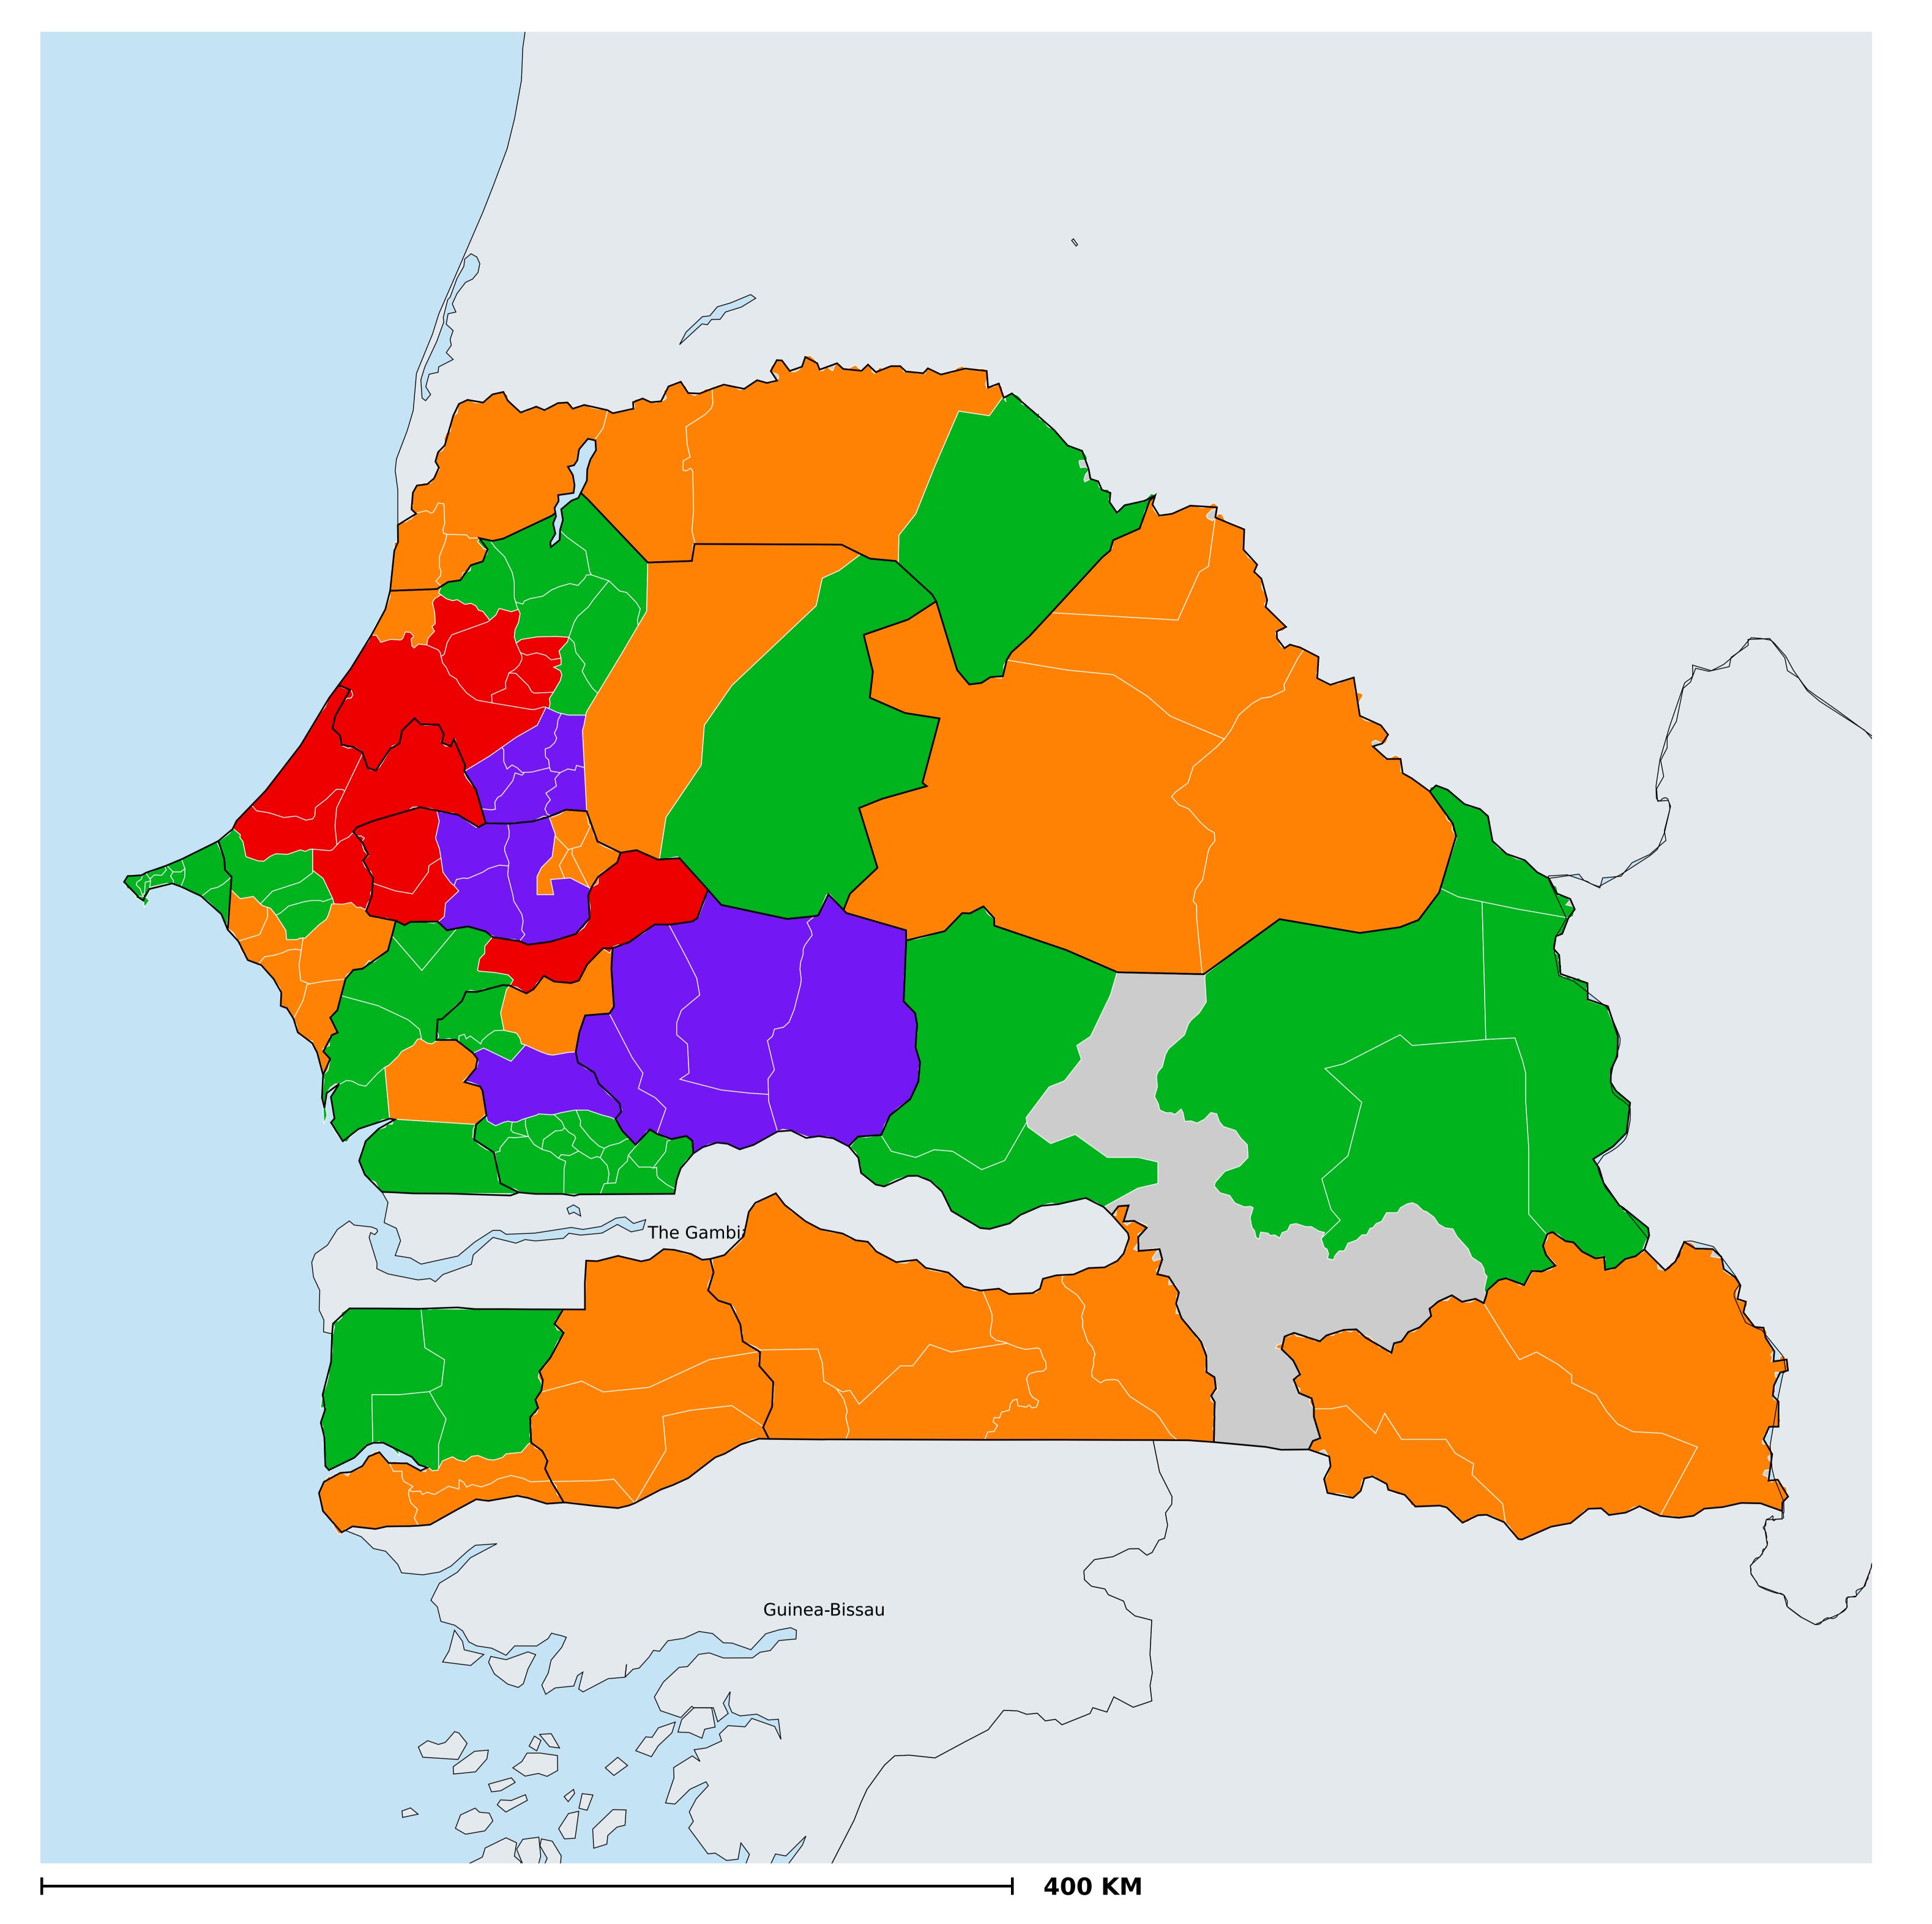

## Senegal (2013) Geographic MDA/PC coverage of Trachoma

Boundaries, names and designations used here do not imply expression of WHO opinion concerning the legal status of any country, territory or area, or of its authorities, or

concerning delimitation of frontiers or boundaries. Dotted / dashed lines represent approximate border lines for which there may not yet be full agreement.

Trachoma > MDA/PC coverage > Geographic coverage

MDA not warranted
Endemicity unknown
MDA not delivered - Endemic
MDA delivered
Under post-intervention surveillance

**Data Source:** Data provided by health ministries to ESPEN through WHO reporting processes. All reasonable precautions have been taken to verify this information Copyright 2022 WHO. All rights reserved. Generated 06 October 2022