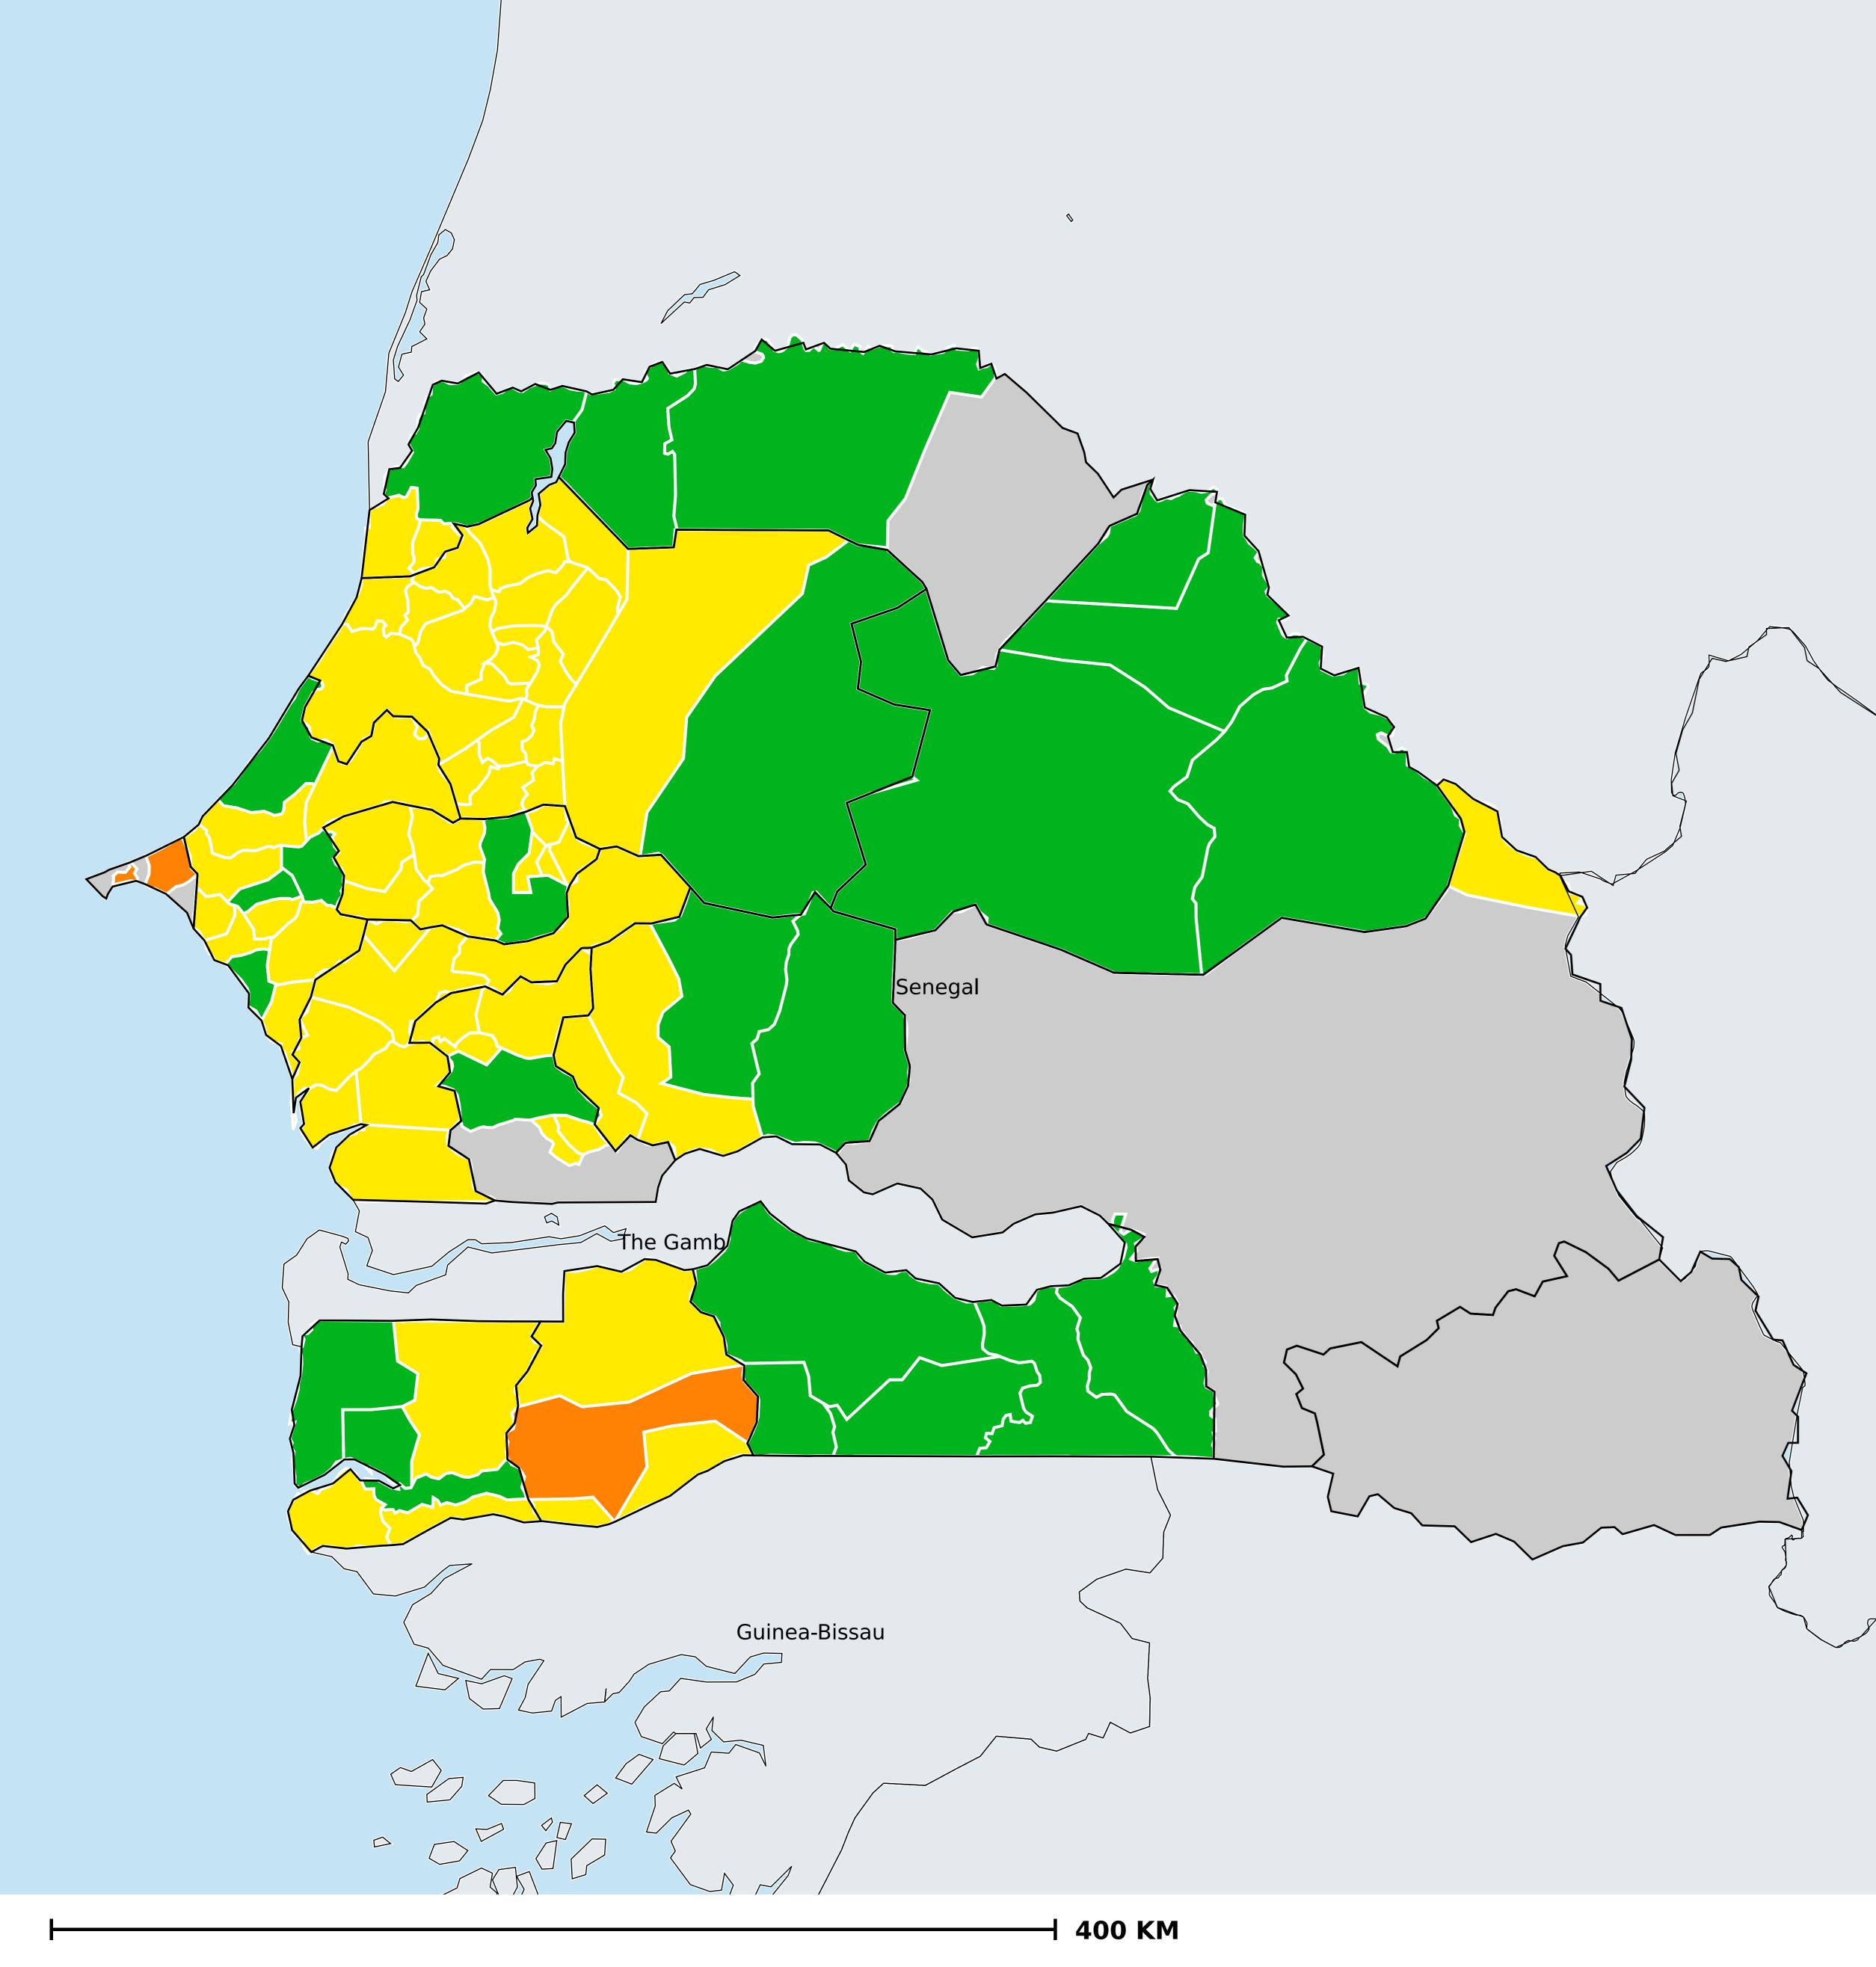

## Senegal (2021) Prevalence of TT

TT prevalence

< 0.2% 0.2 - 0.9% 1.0 - 4.9% ≥5% Suspected endemic

Boundaries, names and designations used here do not imply expression of WHO opinion concerning the legal status of any country, territory or area, or of its authorities, or concerning delimitation of frontiers or boundaries. Dotted / dashed lines represent approximate border lines for which there may not yet be full agreement.

## **Data Source:**

Data provided by health ministries to ESPEN through WHO reporting processes. All reasonable precautions have been taken to verify this information Copyright 2022 WHO. All rights reserved. Generated 07 October 2022