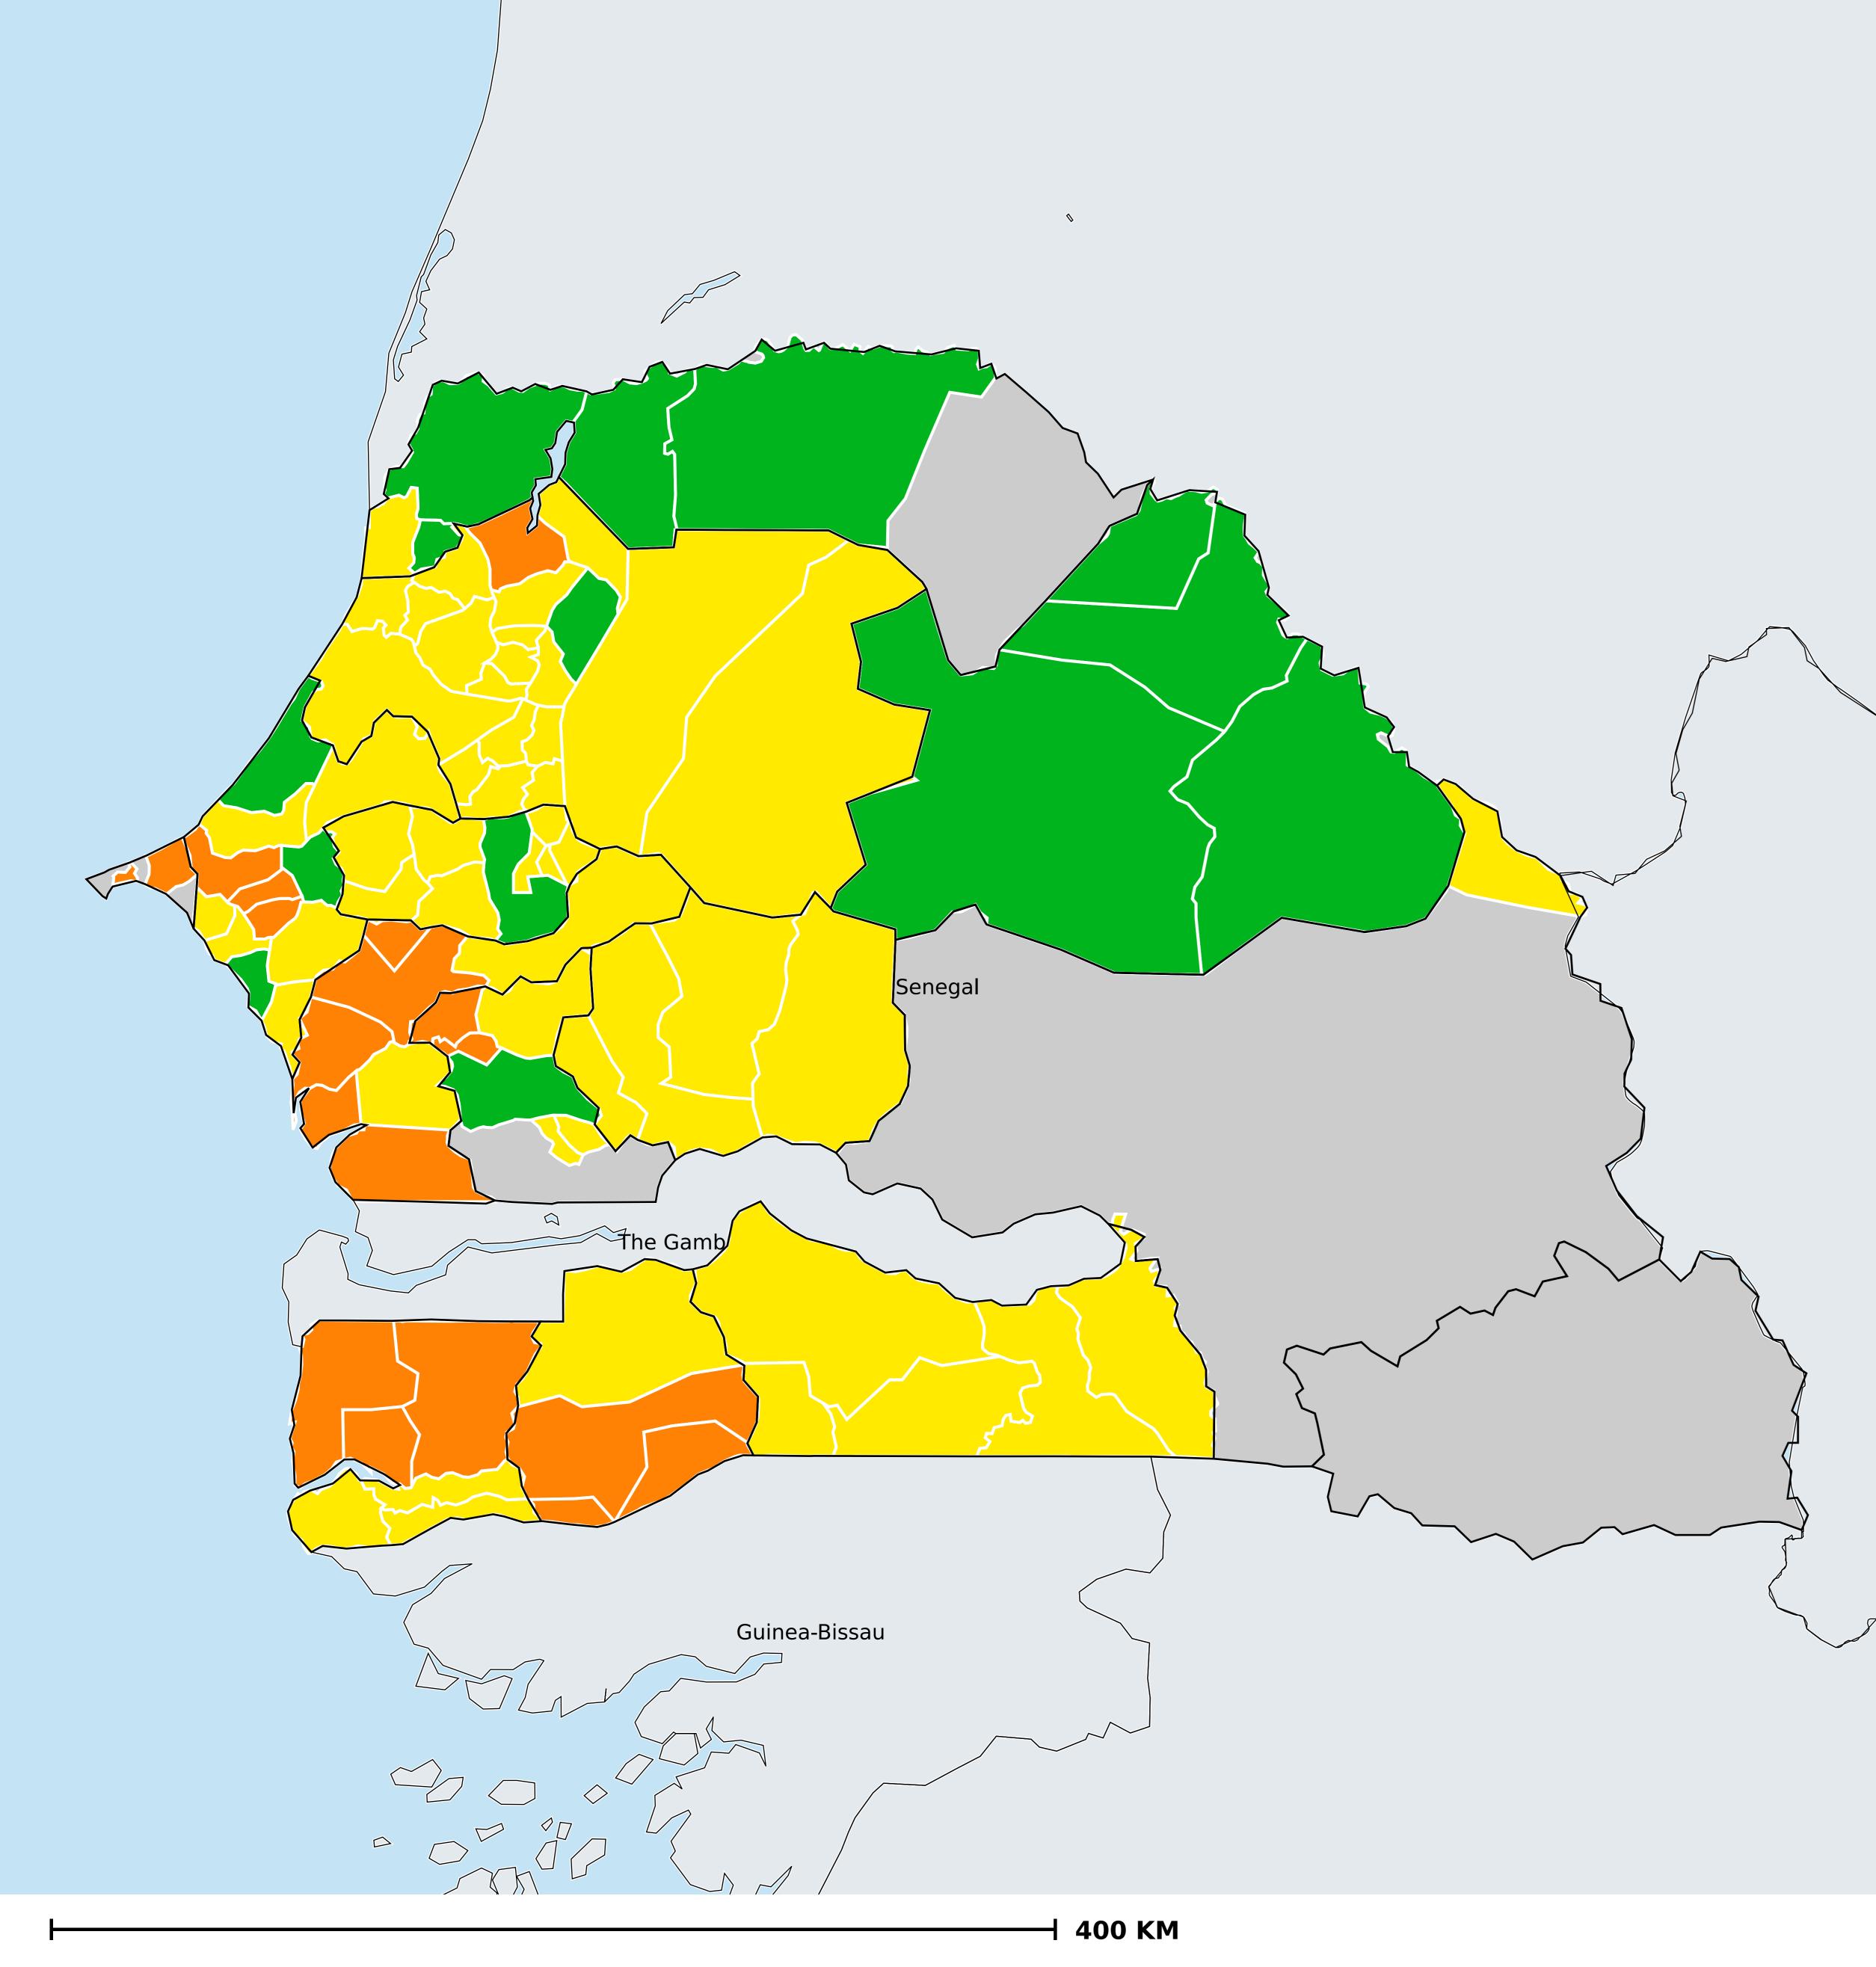

## Senegal (2018) Prevalence of TT

TT prevalence

< 0.2% 0.2 - 0.9% 1.0 - 4.9% ≥5% Suspected endemic

Boundaries, names and designations used here do not imply expression of WHO opinion concerning the legal status of any country, territory or area, or of its authorities, or concerning delimitation of frontiers or boundaries. Dotted / dashed lines represent approximate border lines for which there may not yet be full agreement.

## **Data Source:**

Data provided by health ministries to ESPEN through WHO reporting processes. All reasonable precautions have been taken to verify this information Copyright 2022 WHO. All rights reserved. Generated 07 October 2022