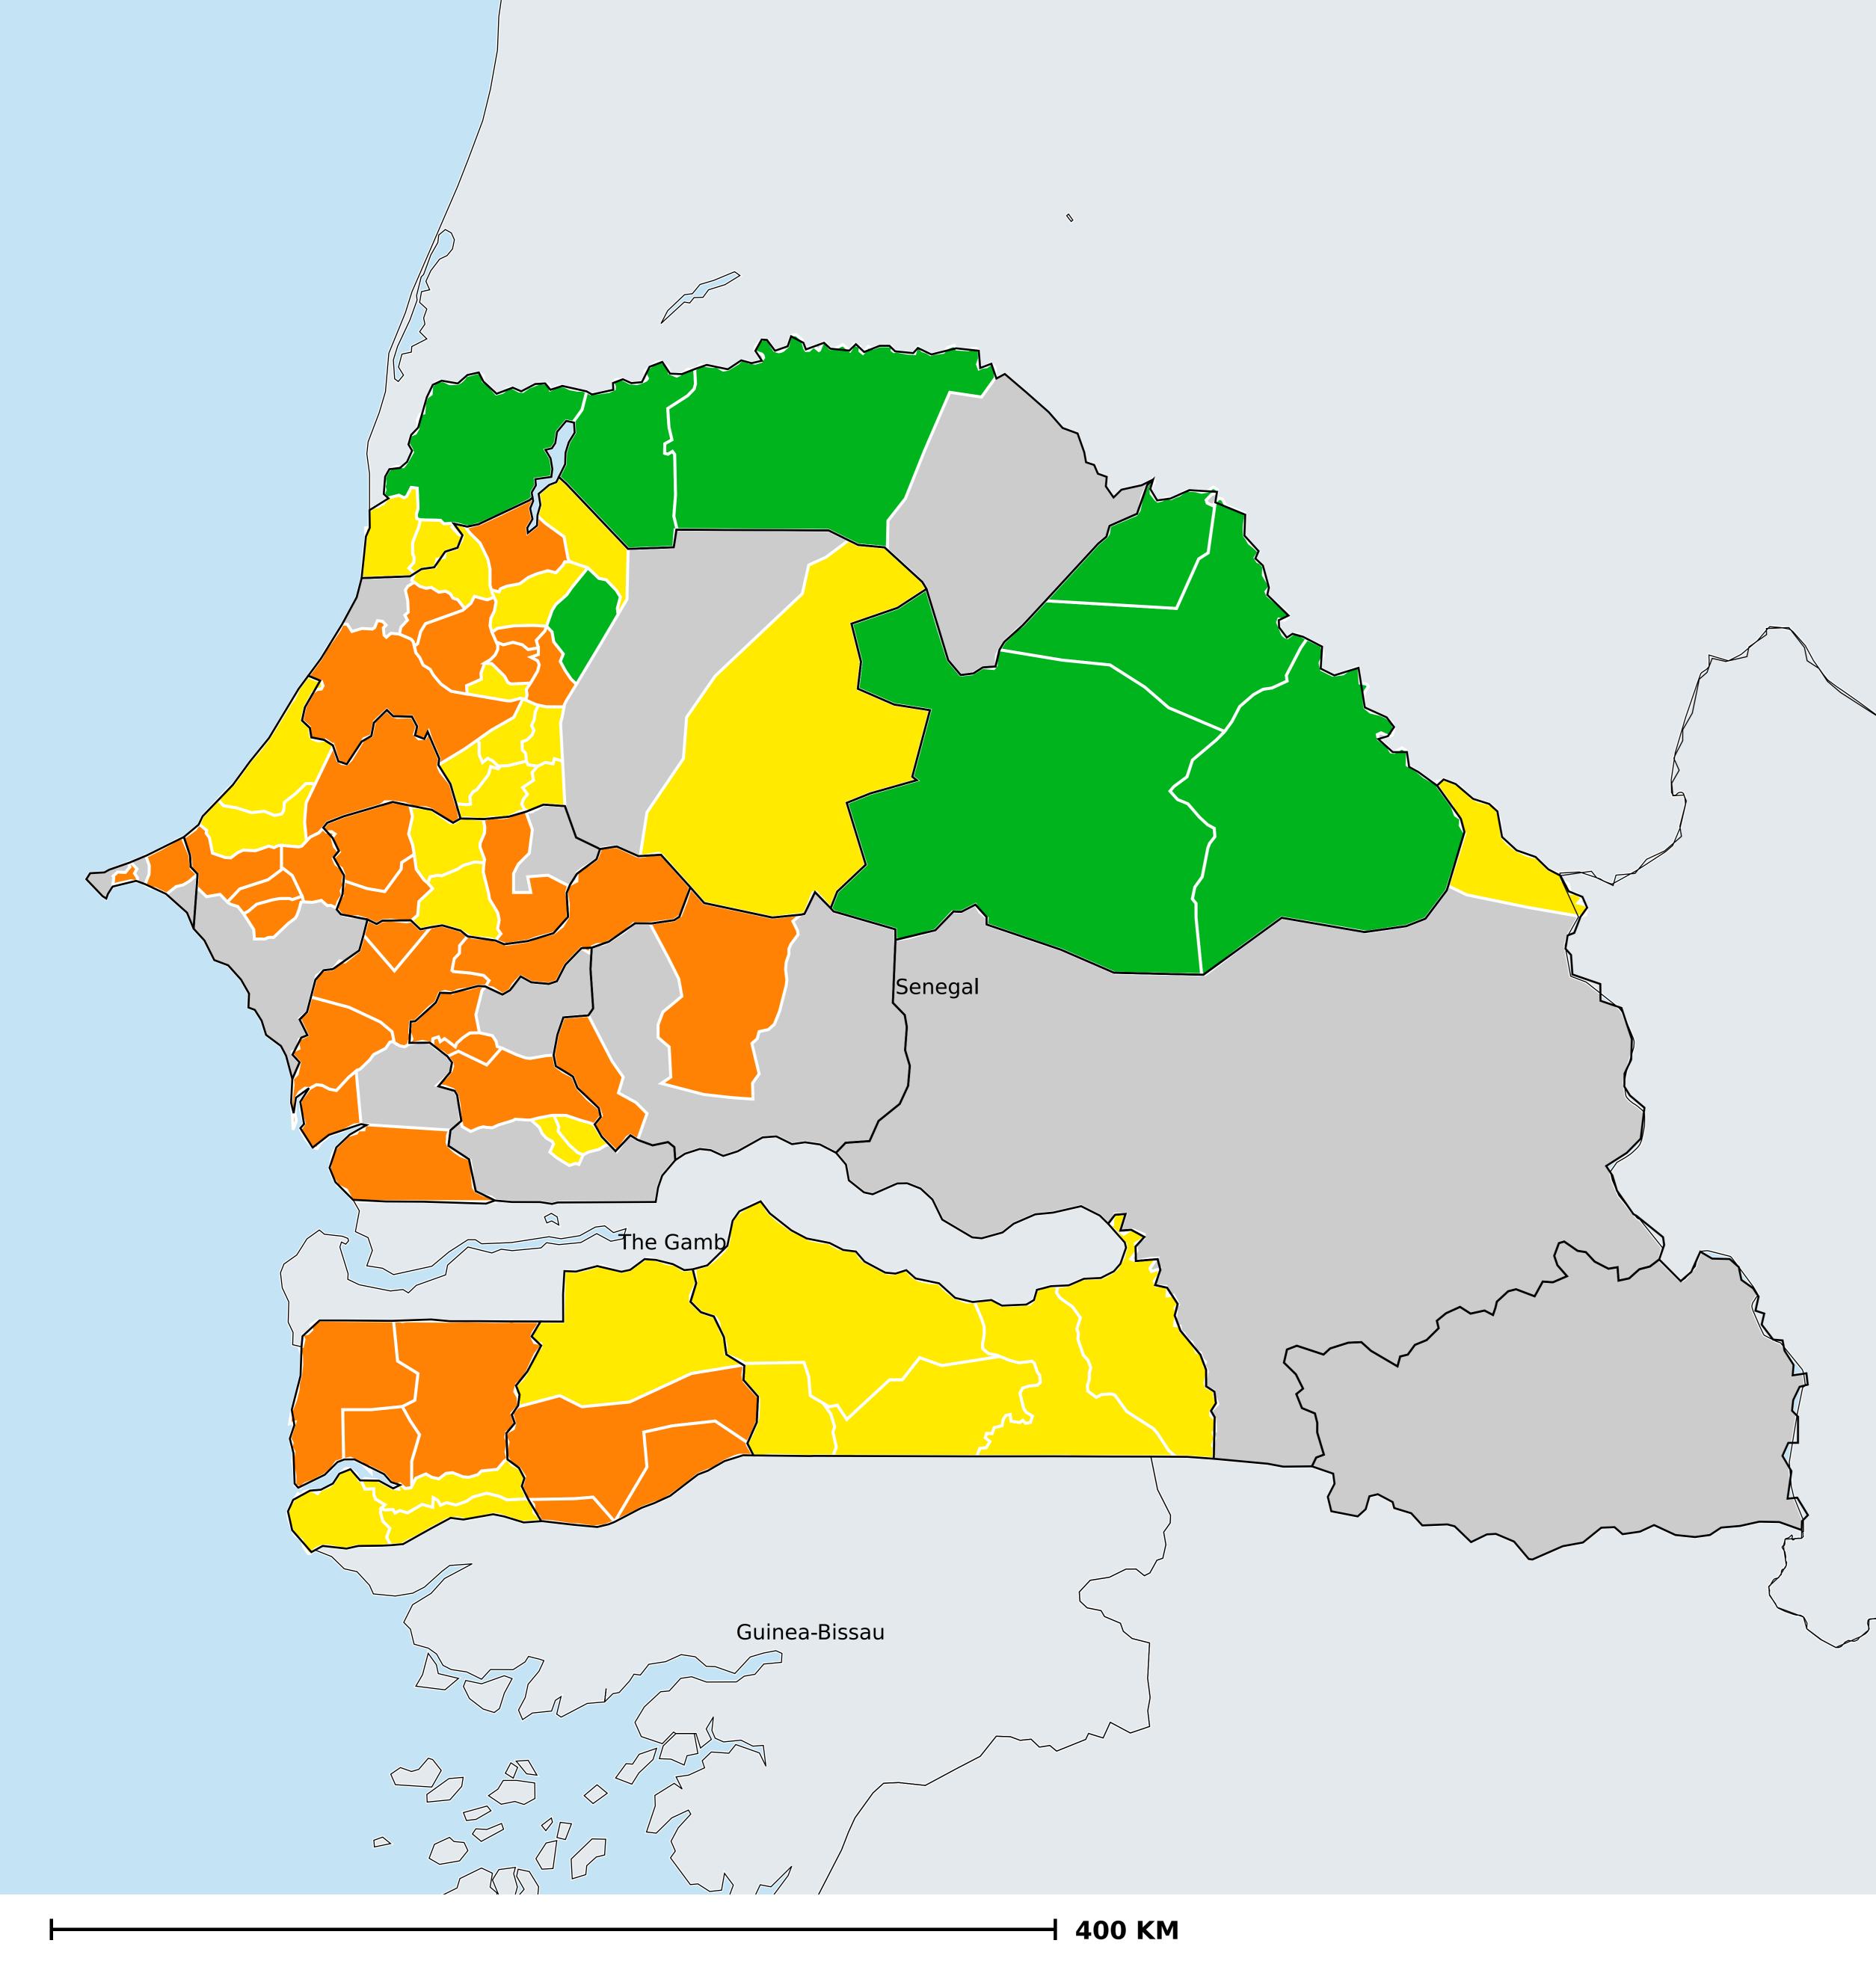

## Senegal (2015) Prevalence of TT

TT prevalence

< 0.2% 0.2 - 0.9% 1.0 - 4.9% ≥5% Suspected endemic

Boundaries, names and designations used here do not imply expression of WHO opinion concerning the legal status of any country, territory or area, or of its authorities, or concerning delimitation of frontiers or boundaries. Dotted / dashed lines represent approximate border lines for which there may not yet be full agreement.

## **Data Source:**

Data provided by health ministries to ESPEN through WHO reporting processes. All reasonable precautions have been taken to verify this information Copyright 2022 WHO. All rights reserved. Generated 07 October 2022