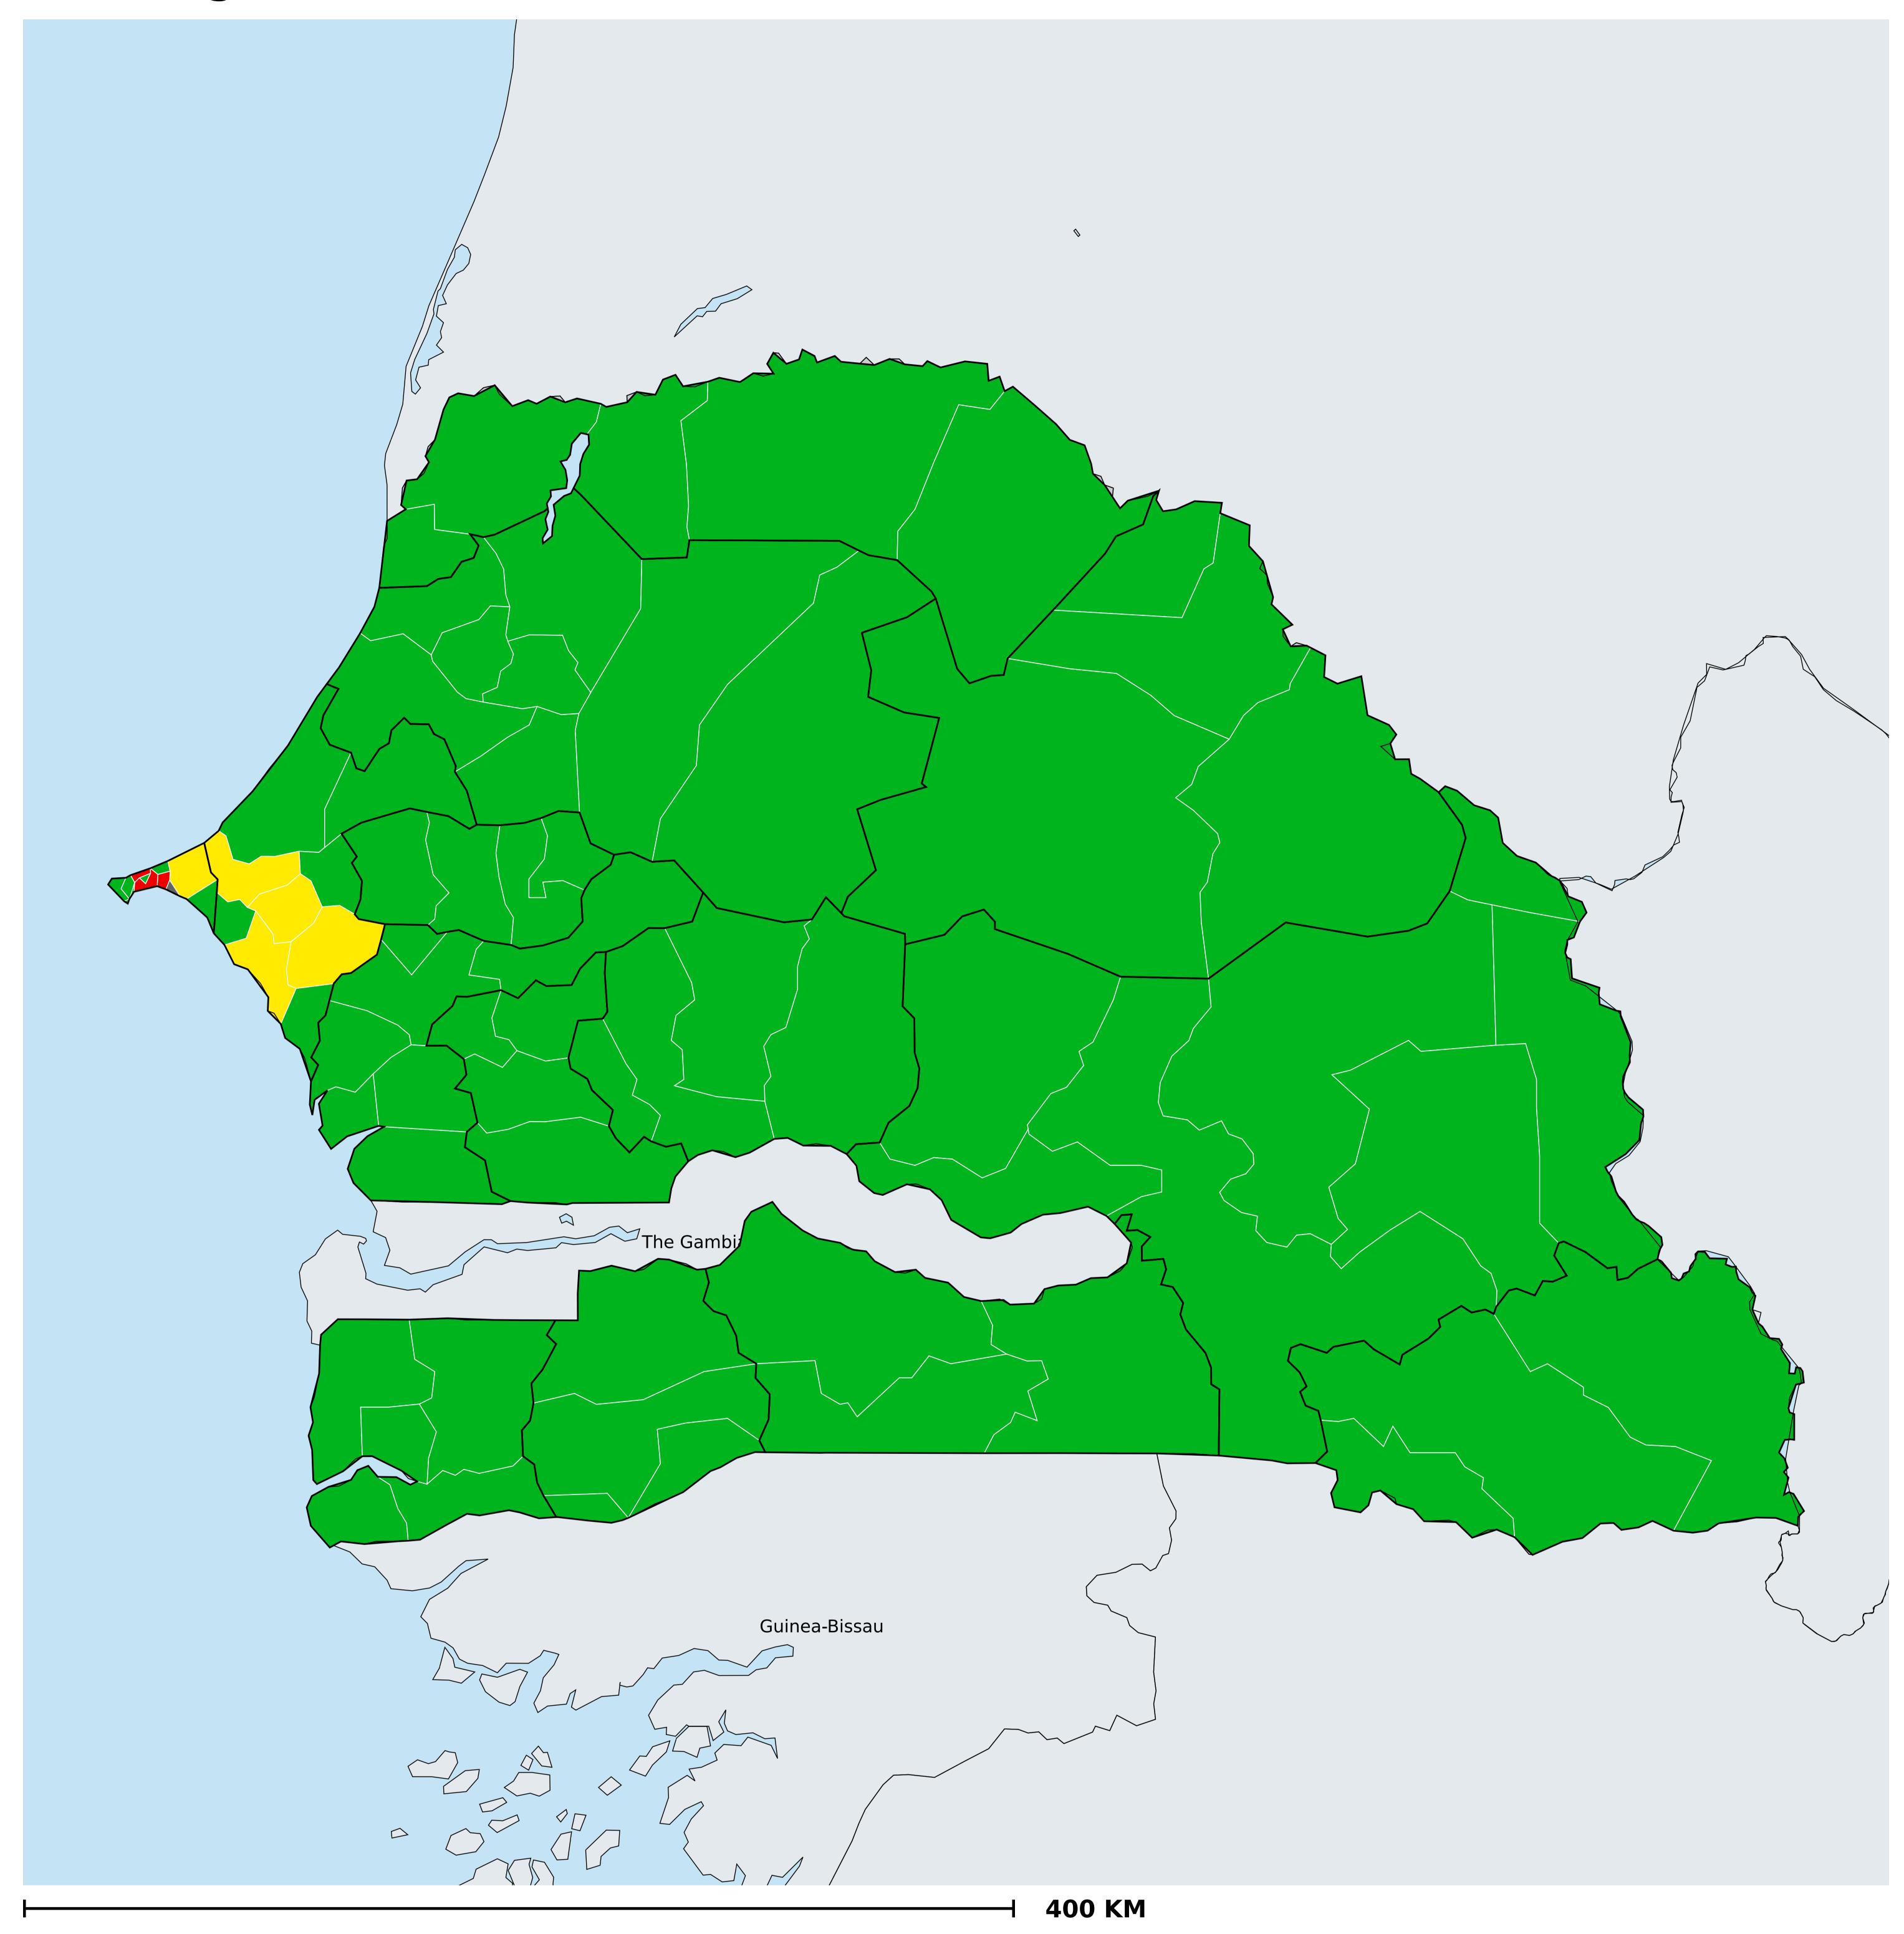

## Senegal (2022)

Therapeutic coverage - Total population requiring treatment MDA/PC coverage of STH

Boundaries, names and designations used here do not imply expression of WHO opinion concerning the legal status of any country, territory or area, or of its authorities, or concerning delimitation of frontiers or boundaries. Dotted / dashed lines represent approximate border lines for which there may not yet be full agreement.

Soil-transmitted helminthiasis > MDA/PC coverage > Therapeutic coverage - Total population requiring treatment

Endemicity unknown
PC not required
Surveillance (prevalence <2%)
PC not delivered - Moderate endemicity
PC not delivered - High endemicity
< 75% coverage
≥75% coverage
No data available