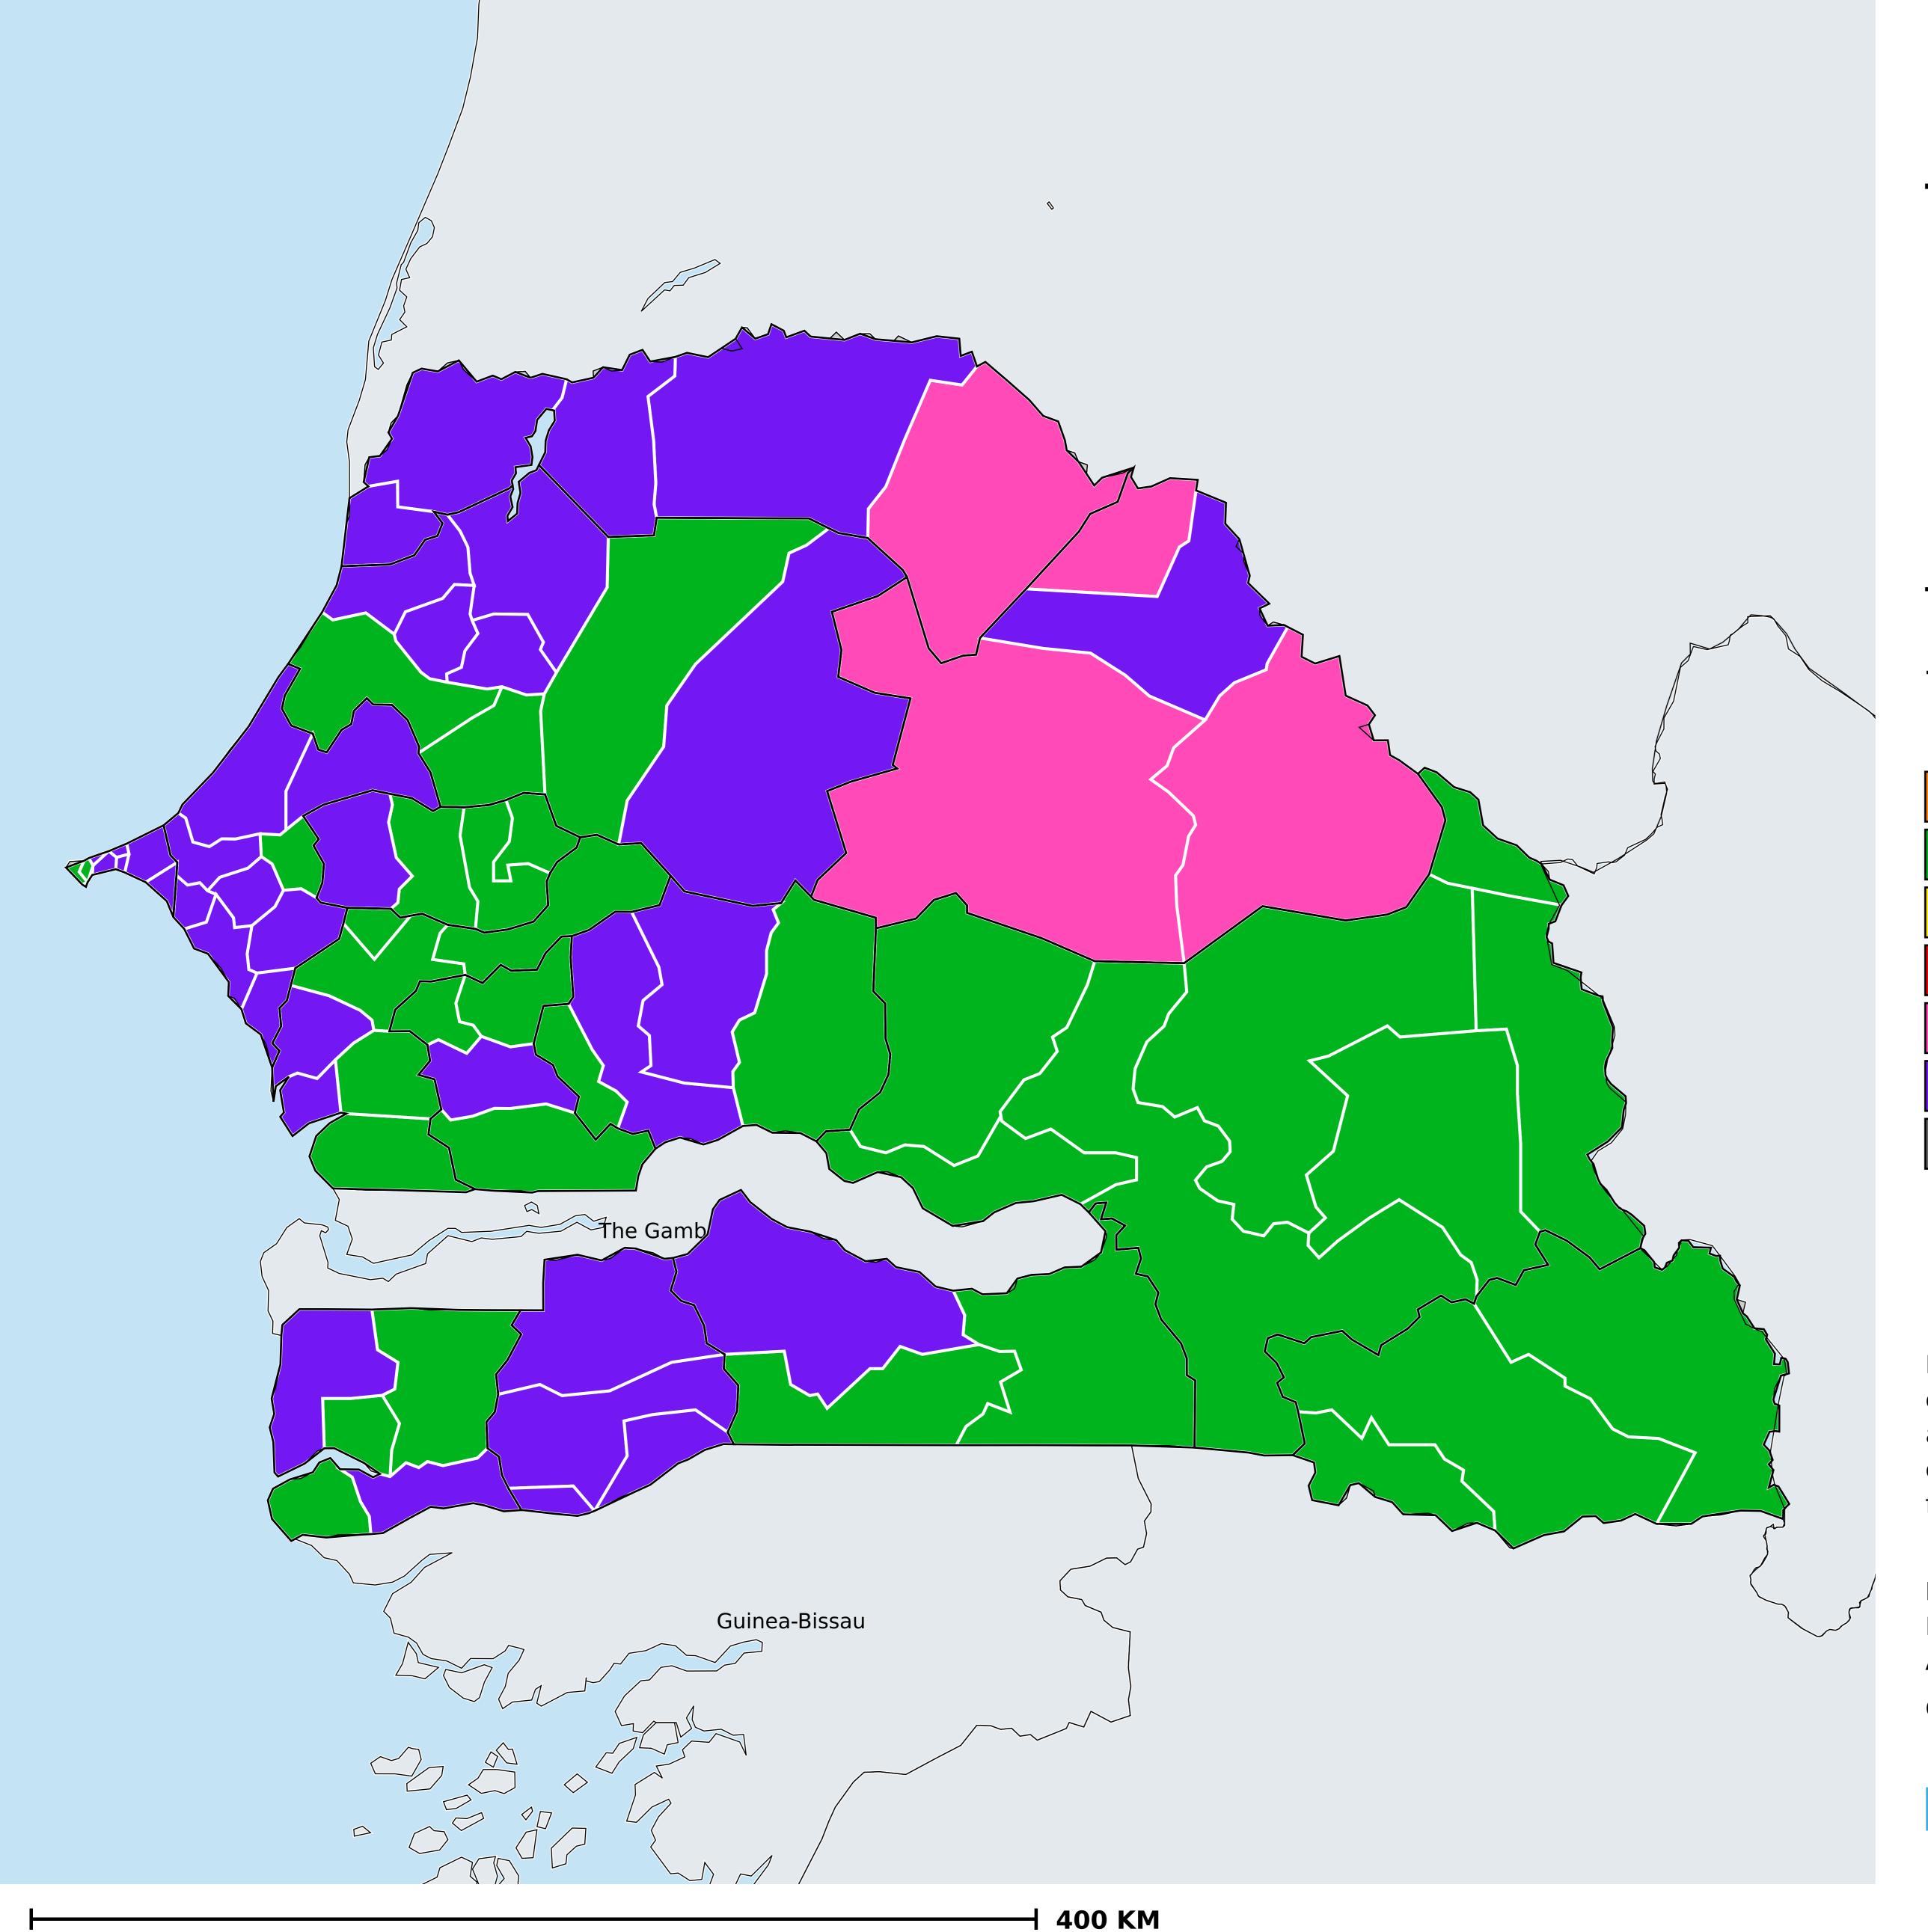

## Senegal (2017)

Therapeutic coverage - Total population requiring treatment MDA/PC coverage of STH

Soil-transmitted helminthiasis > MDA/PC coverage > Therapeutic coverage - Total population requiring treatment

Endemicity unknown

PC not required

PC not delivered - Moderate endemicity

PC not delivered - High endemicity

< 75% coverage

≥75% coverage

No data available

Boundaries, names and designations used here do not imply expression of WHO opinion concerning the legal status of any country, territory or area, or of its authorities, or concerning delimitation of frontiers or boundaries. Dotted / dashed lines represent approximate border lines for which there may not yet be full agreement.

## **Data Source:**

Data provided by health ministries to ESPEN through WHO reporting processes. All reasonable precautions have been taken to verify this information

Copyright 2023 WHO. All rights reserved. Generated 19 September 2023