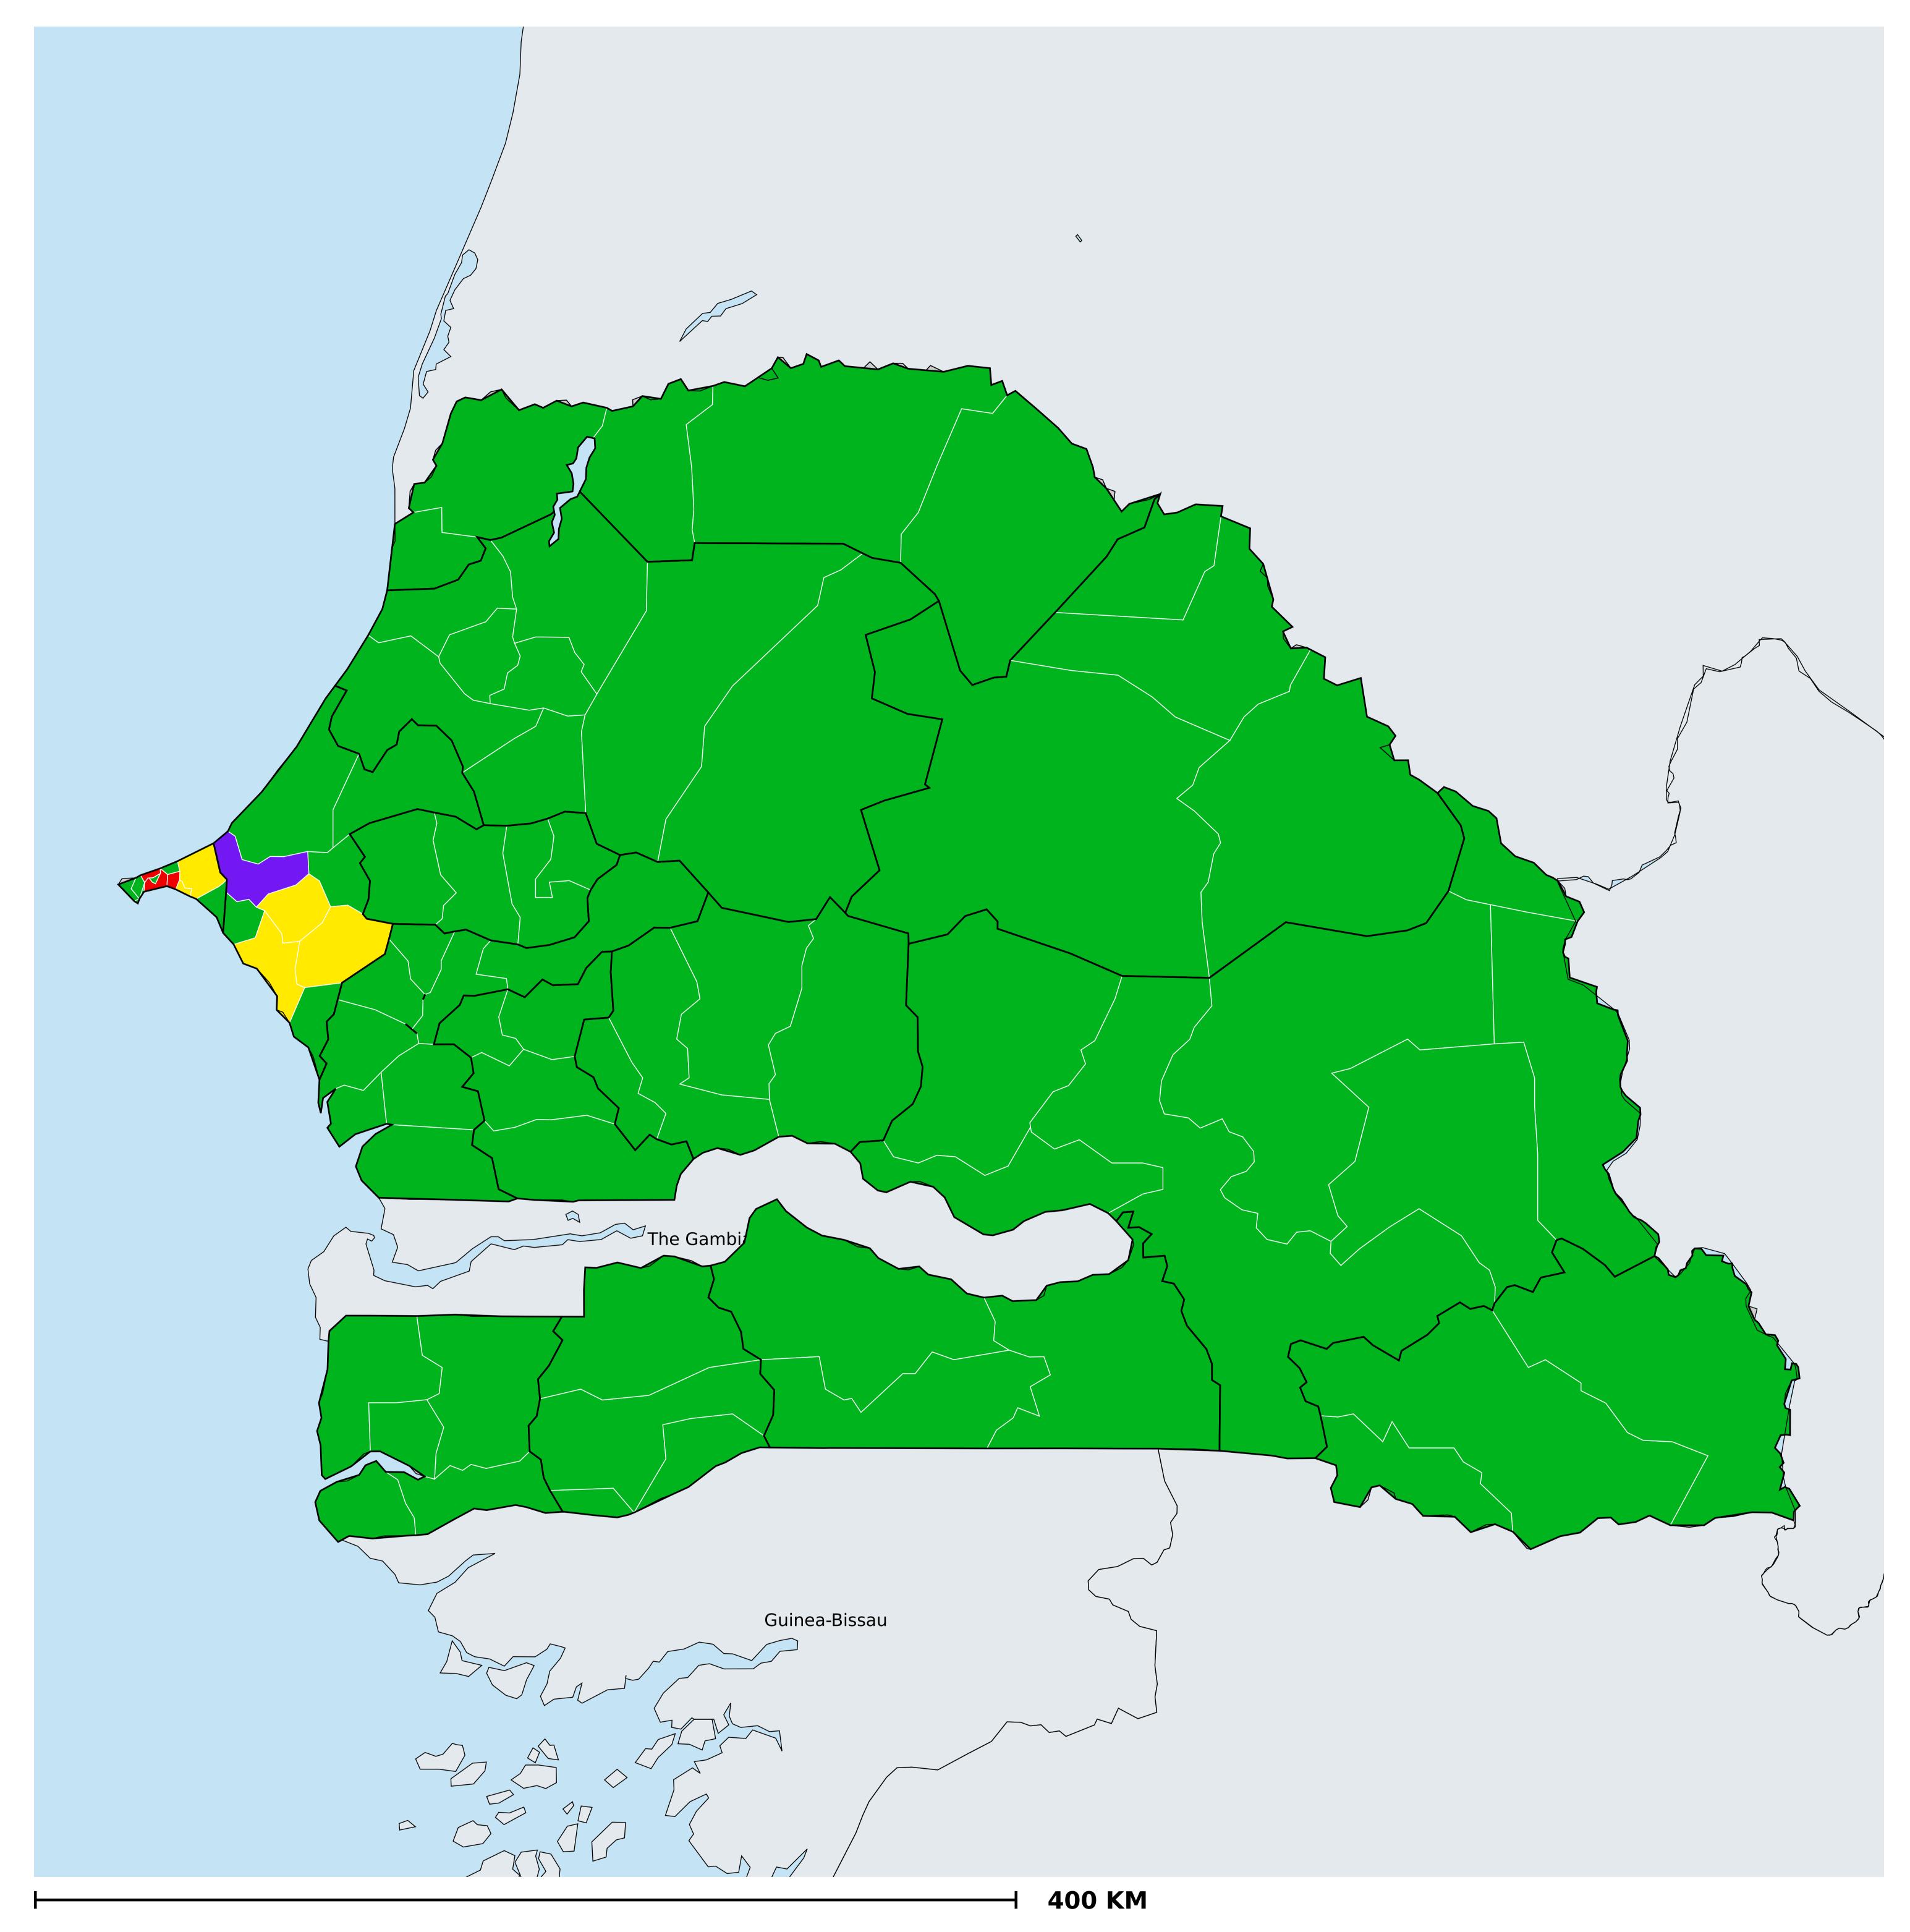

## Senegal (2020)

## Geographic coverage - SAC MDA/PC coverage of Soil-transmitted helminthiasis

Boundaries, names and designations used here do not imply expression of WHO opinion concerning the legal status of any country, territory or area, or of its authorities, or concerning delimitation of frontiers or boundaries. Dotted / dashed lines represent approximate border lines for which there may not yet be full agreement.

Soil-transmitted helminthiasis > MDA/PC coverage > Geographic coverage - SAC

Endemicity unknown
PC not required
PC delivered
PC not delivered - Moderate endemicity
PC not delivered - High endemicity
No data available