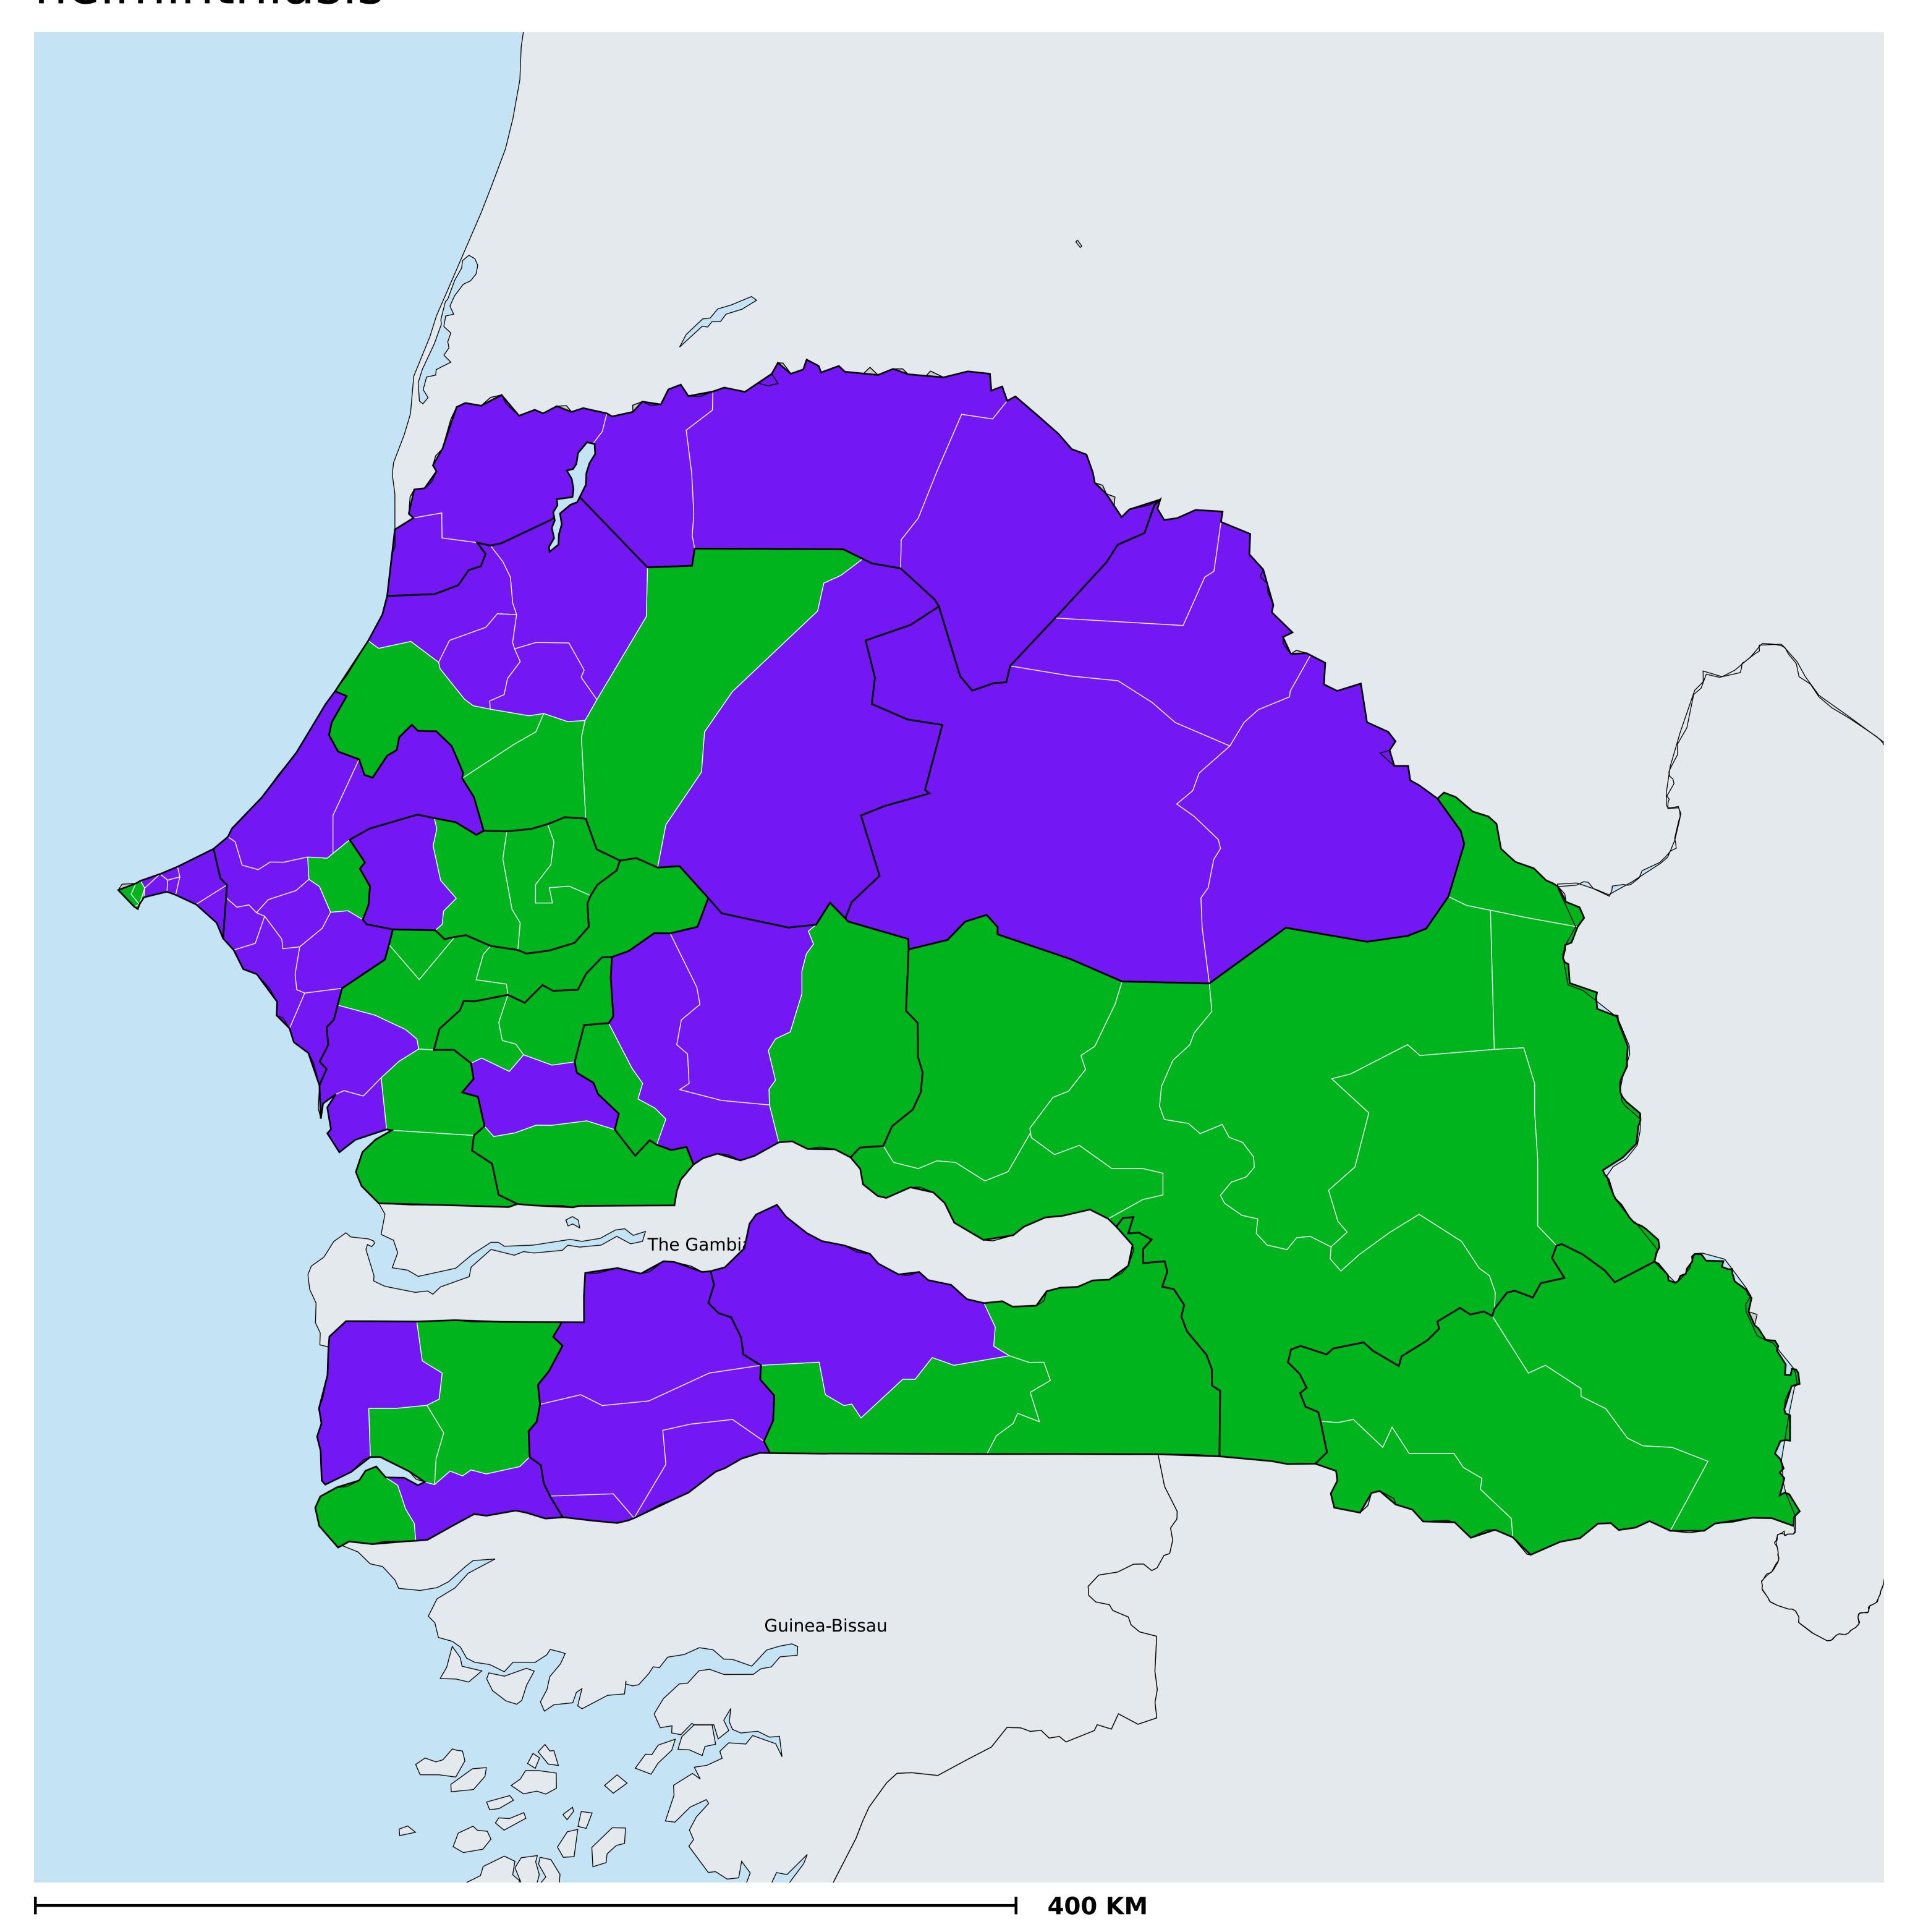

## Senegal (2017)

## Geographic coverage - SAC MDA/PC coverage of Soil-transmitted helminthiasis

Boundaries, names and designations used here do not imply expression of WHO opinion concerning the legal status of any country, territory or area, or of its authorities, or concerning delimitation of frontiers or boundaries. Dotted / dashed lines represent approximate border lines for which there may not yet be full agreement.

Soil-transmitted helminthiasis > MDA/PC coverage > Geographic coverage - SAC

Endemicity unknown
PC not required
PC delivered
PC not delivered - Moderate endemicity
PC not delivered - High endemicity
No data available