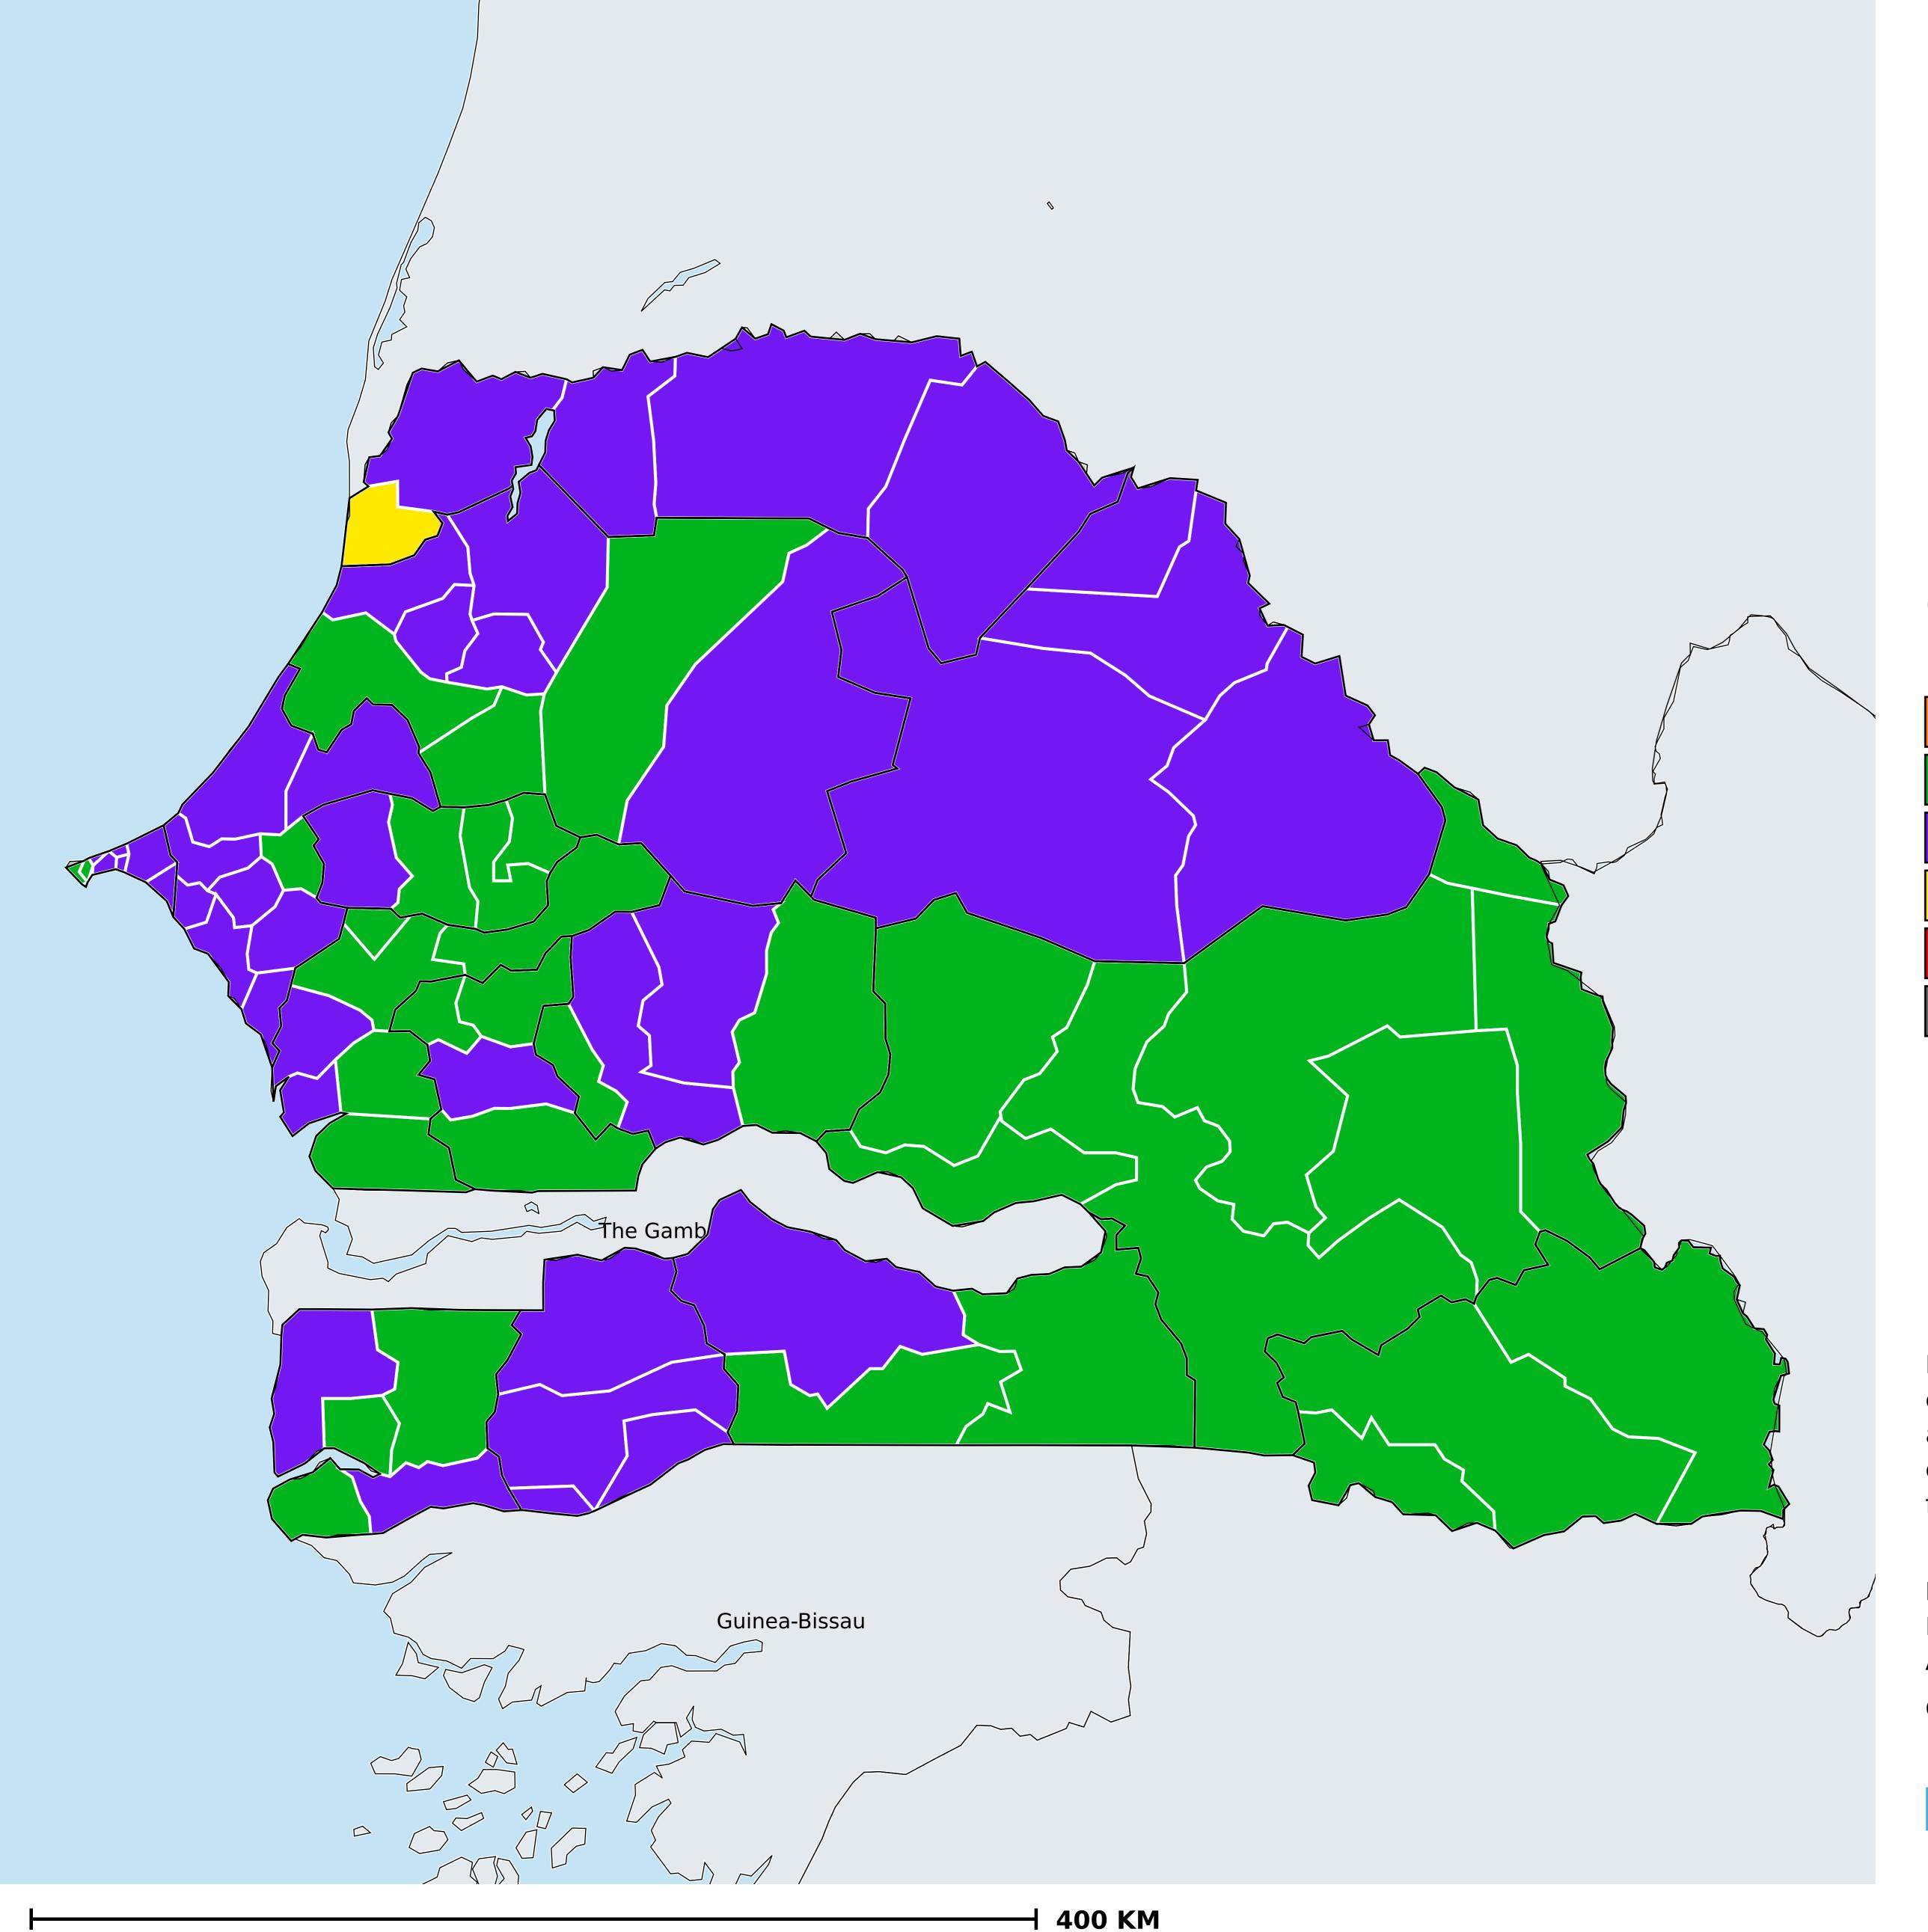

## Senegal (2016)

Geographic coverage - SAC MDA/PC coverage of Soil-transmitted helminthiasis

Soil-transmitted helminthiasis > MDA/PC coverage > Geographic coverage - SAC

Endemicity unknown
PC not required
PC delivered
PC not delivered - Moderate endemicity
PC not delivered - High endemicity
No data available

Boundaries, names and designations used here do not imply expression of WHO opinion concerning the legal status of any country, territory or area, or of its authorities, or concerning delimitation of frontiers or boundaries. Dotted / dashed lines represent approximate border lines for which there may not yet be full agreement.

## **Data Source:**

Data provided by health ministries to ESPEN through WHO reporting processes. All reasonable precautions have been taken to verify this information

Copyright 2023 WHO. All rights reserved. Generated 19 September 2023