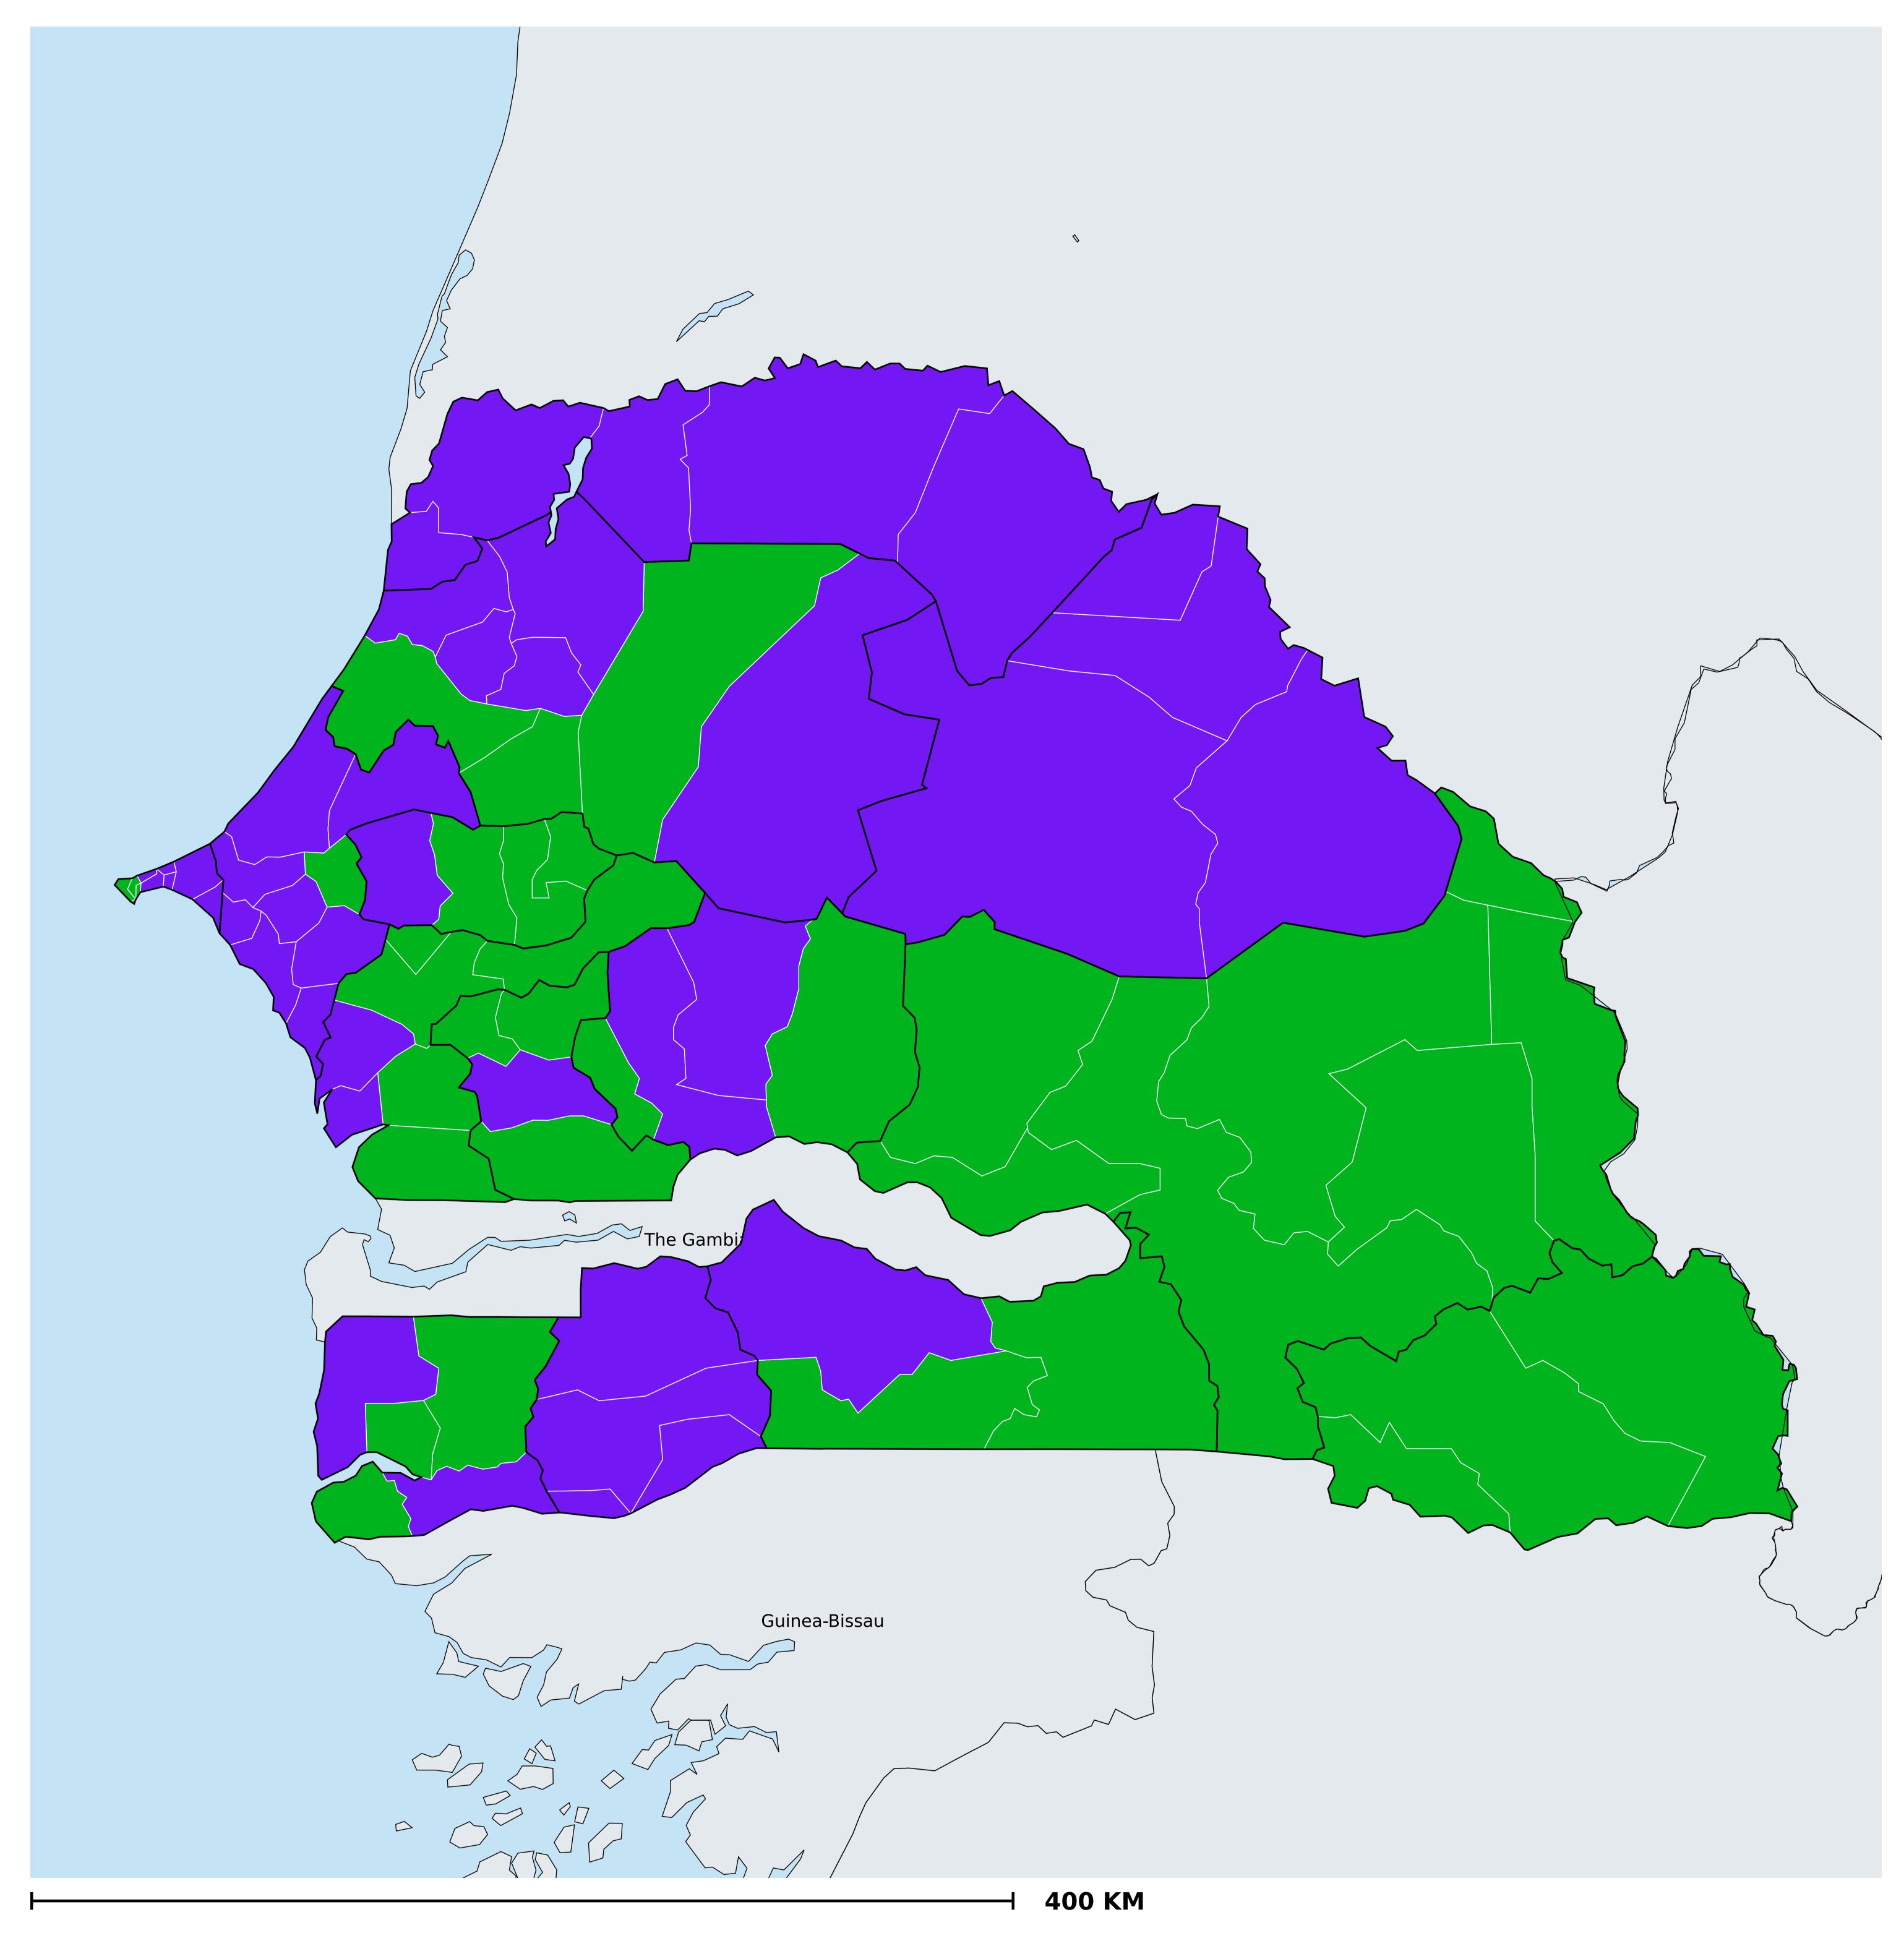

## Senegal (2015)

## Geographic coverage - SAC MDA/PC coverage of Soil-transmitted helminthiasis

Boundaries, names and designations used here do not imply expression of WHO opinion concerning the legal status of any country, territory or area, or of its authorities, or concerning delimitation of frontiers or boundaries. Dotted / dashed lines represent approximate border lines for which there may not yet be full agreement.

Soil-transmitted helminthiasis > MDA/PC coverage > Geographic coverage - SAC

Endemicity unknown
PC not required
PC delivered
PC not delivered - Moderate endemicity
PC not delivered - High endemicity
No data available