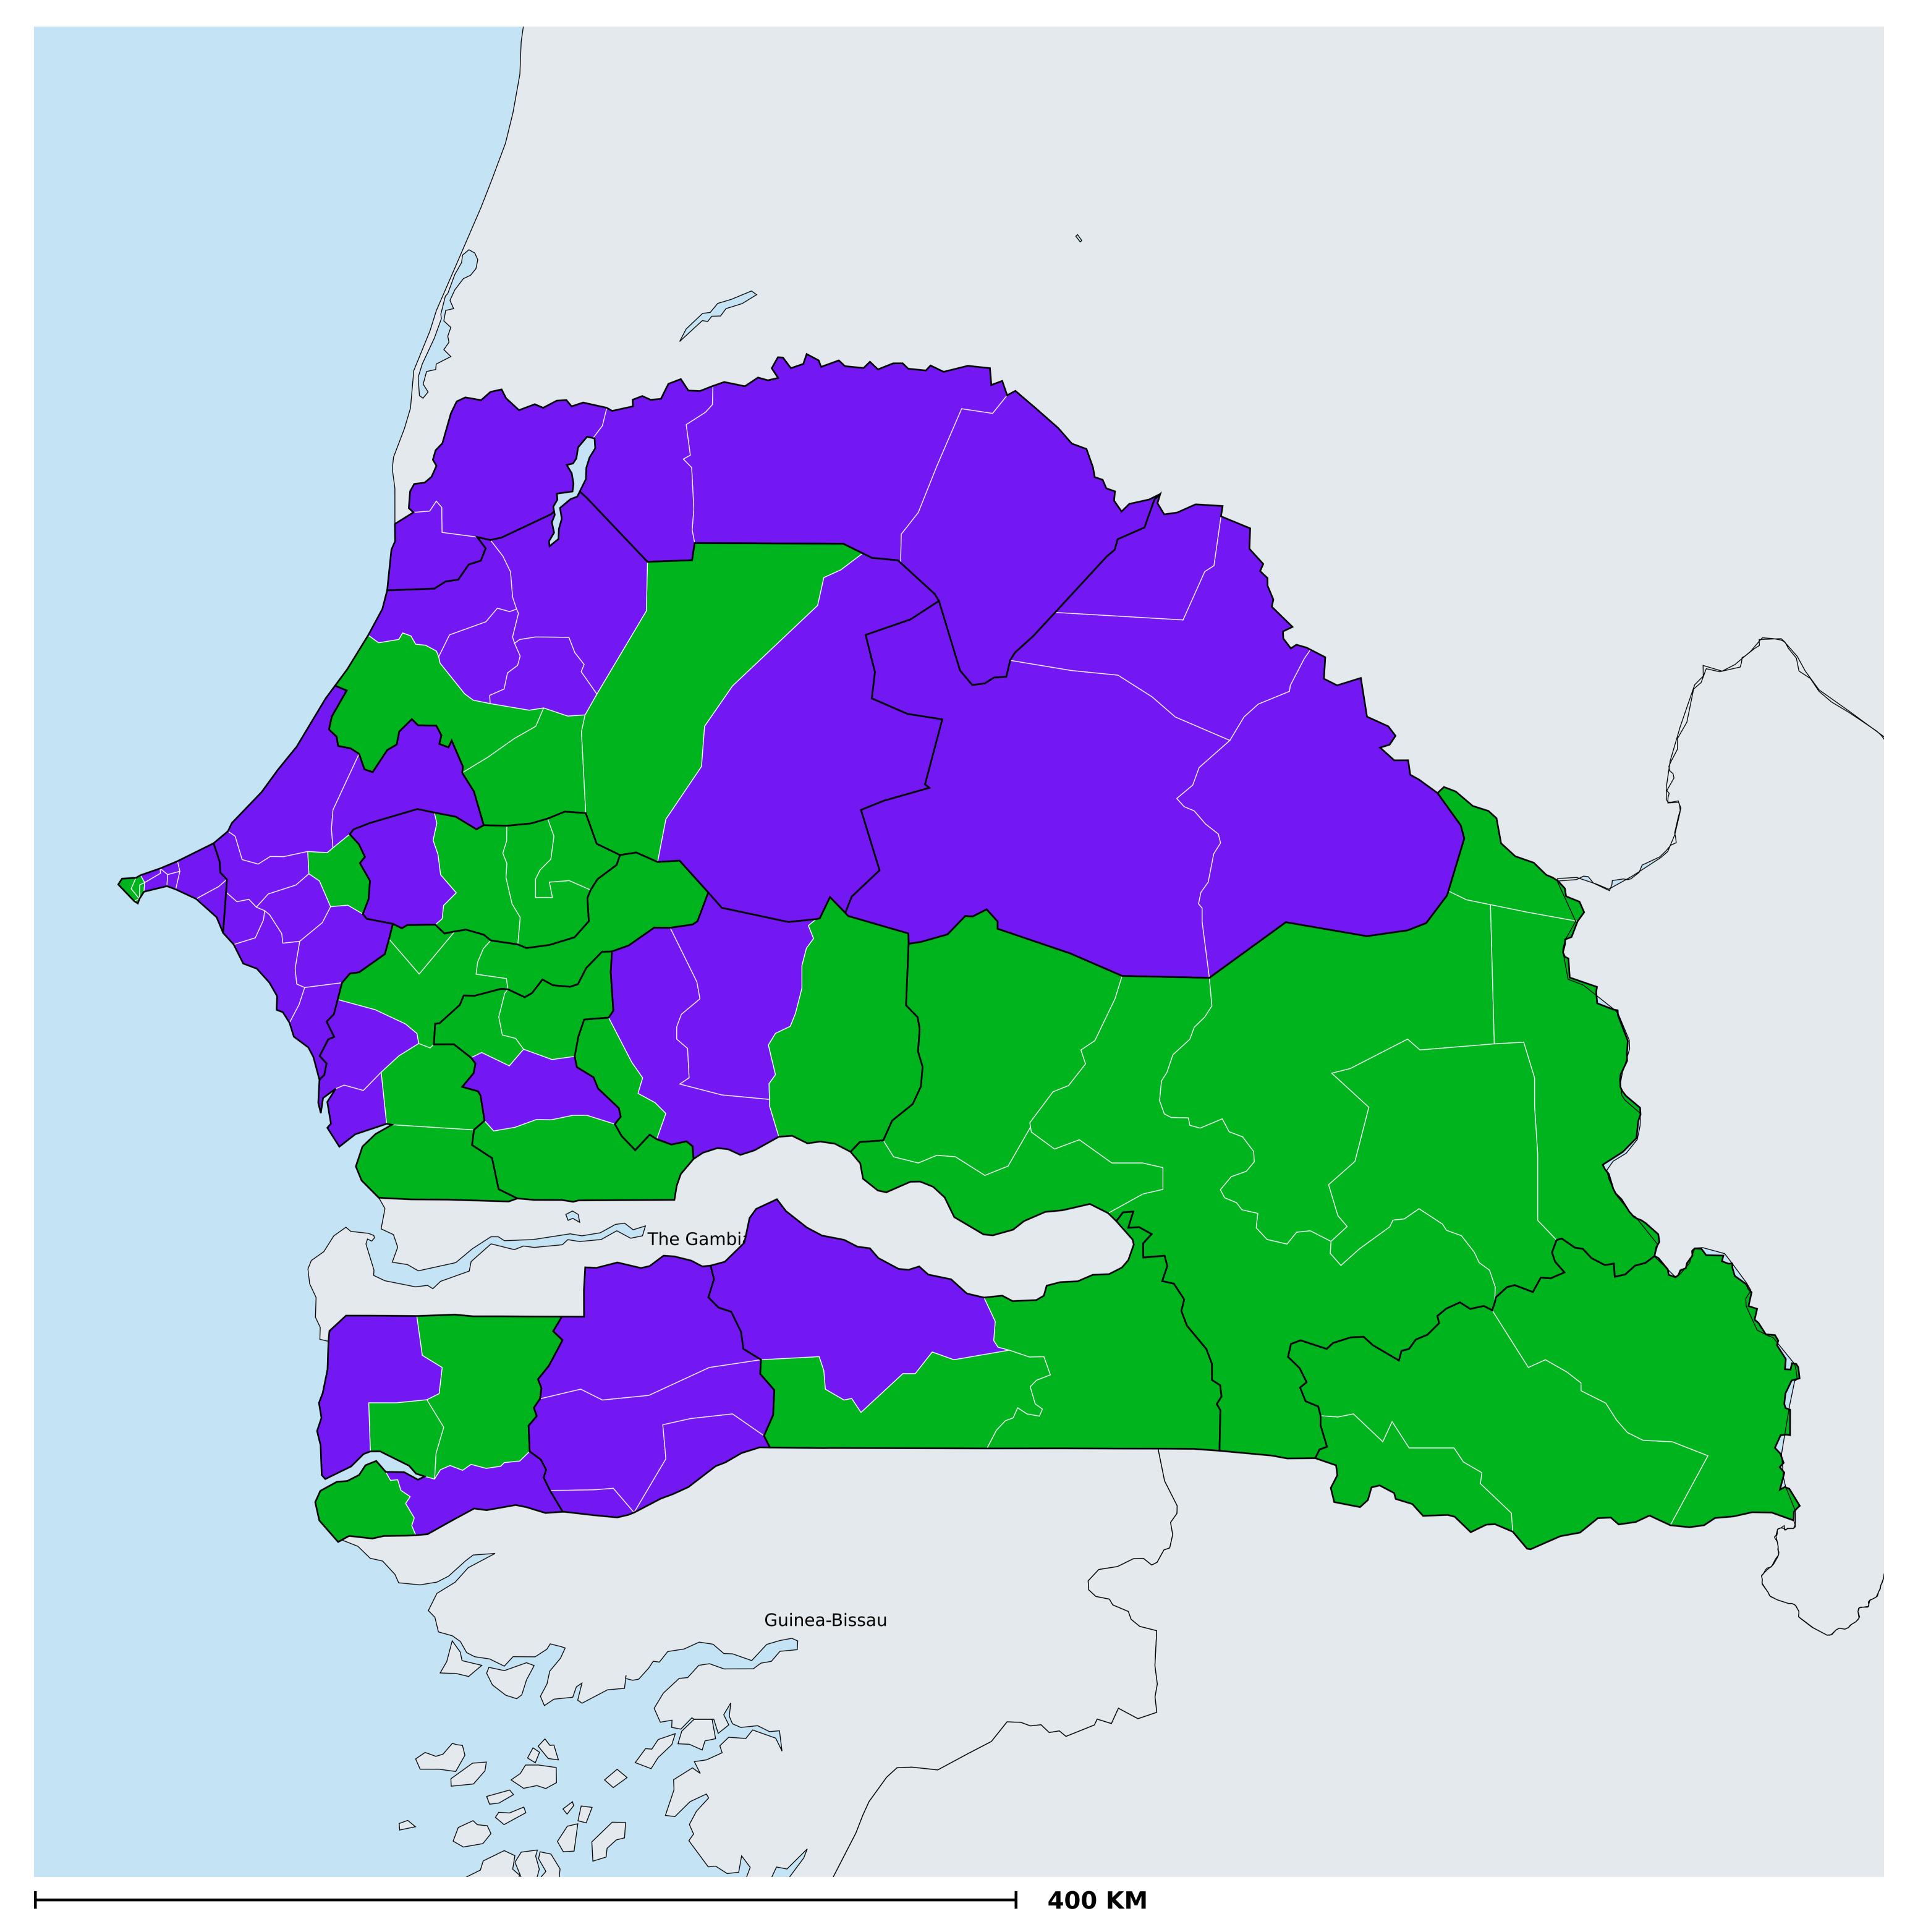

## Senegal (2014)

## Geographic coverage - SAC MDA/PC coverage of Soil-transmitted helminthiasis

Boundaries, names and designations used here do not imply expression of WHO opinion concerning the legal status of any country, territory or area, or of its authorities, or concerning delimitation of frontiers or boundaries. Dotted / dashed lines represent approximate border lines for which there may not yet be full agreement.

Soil-transmitted helminthiasis > MDA/PC coverage > Geographic coverage - SAC

Endemicity unknown
PC not required
PC delivered
PC not delivered - Moderate endemicity
PC not delivered - High endemicity
No data available