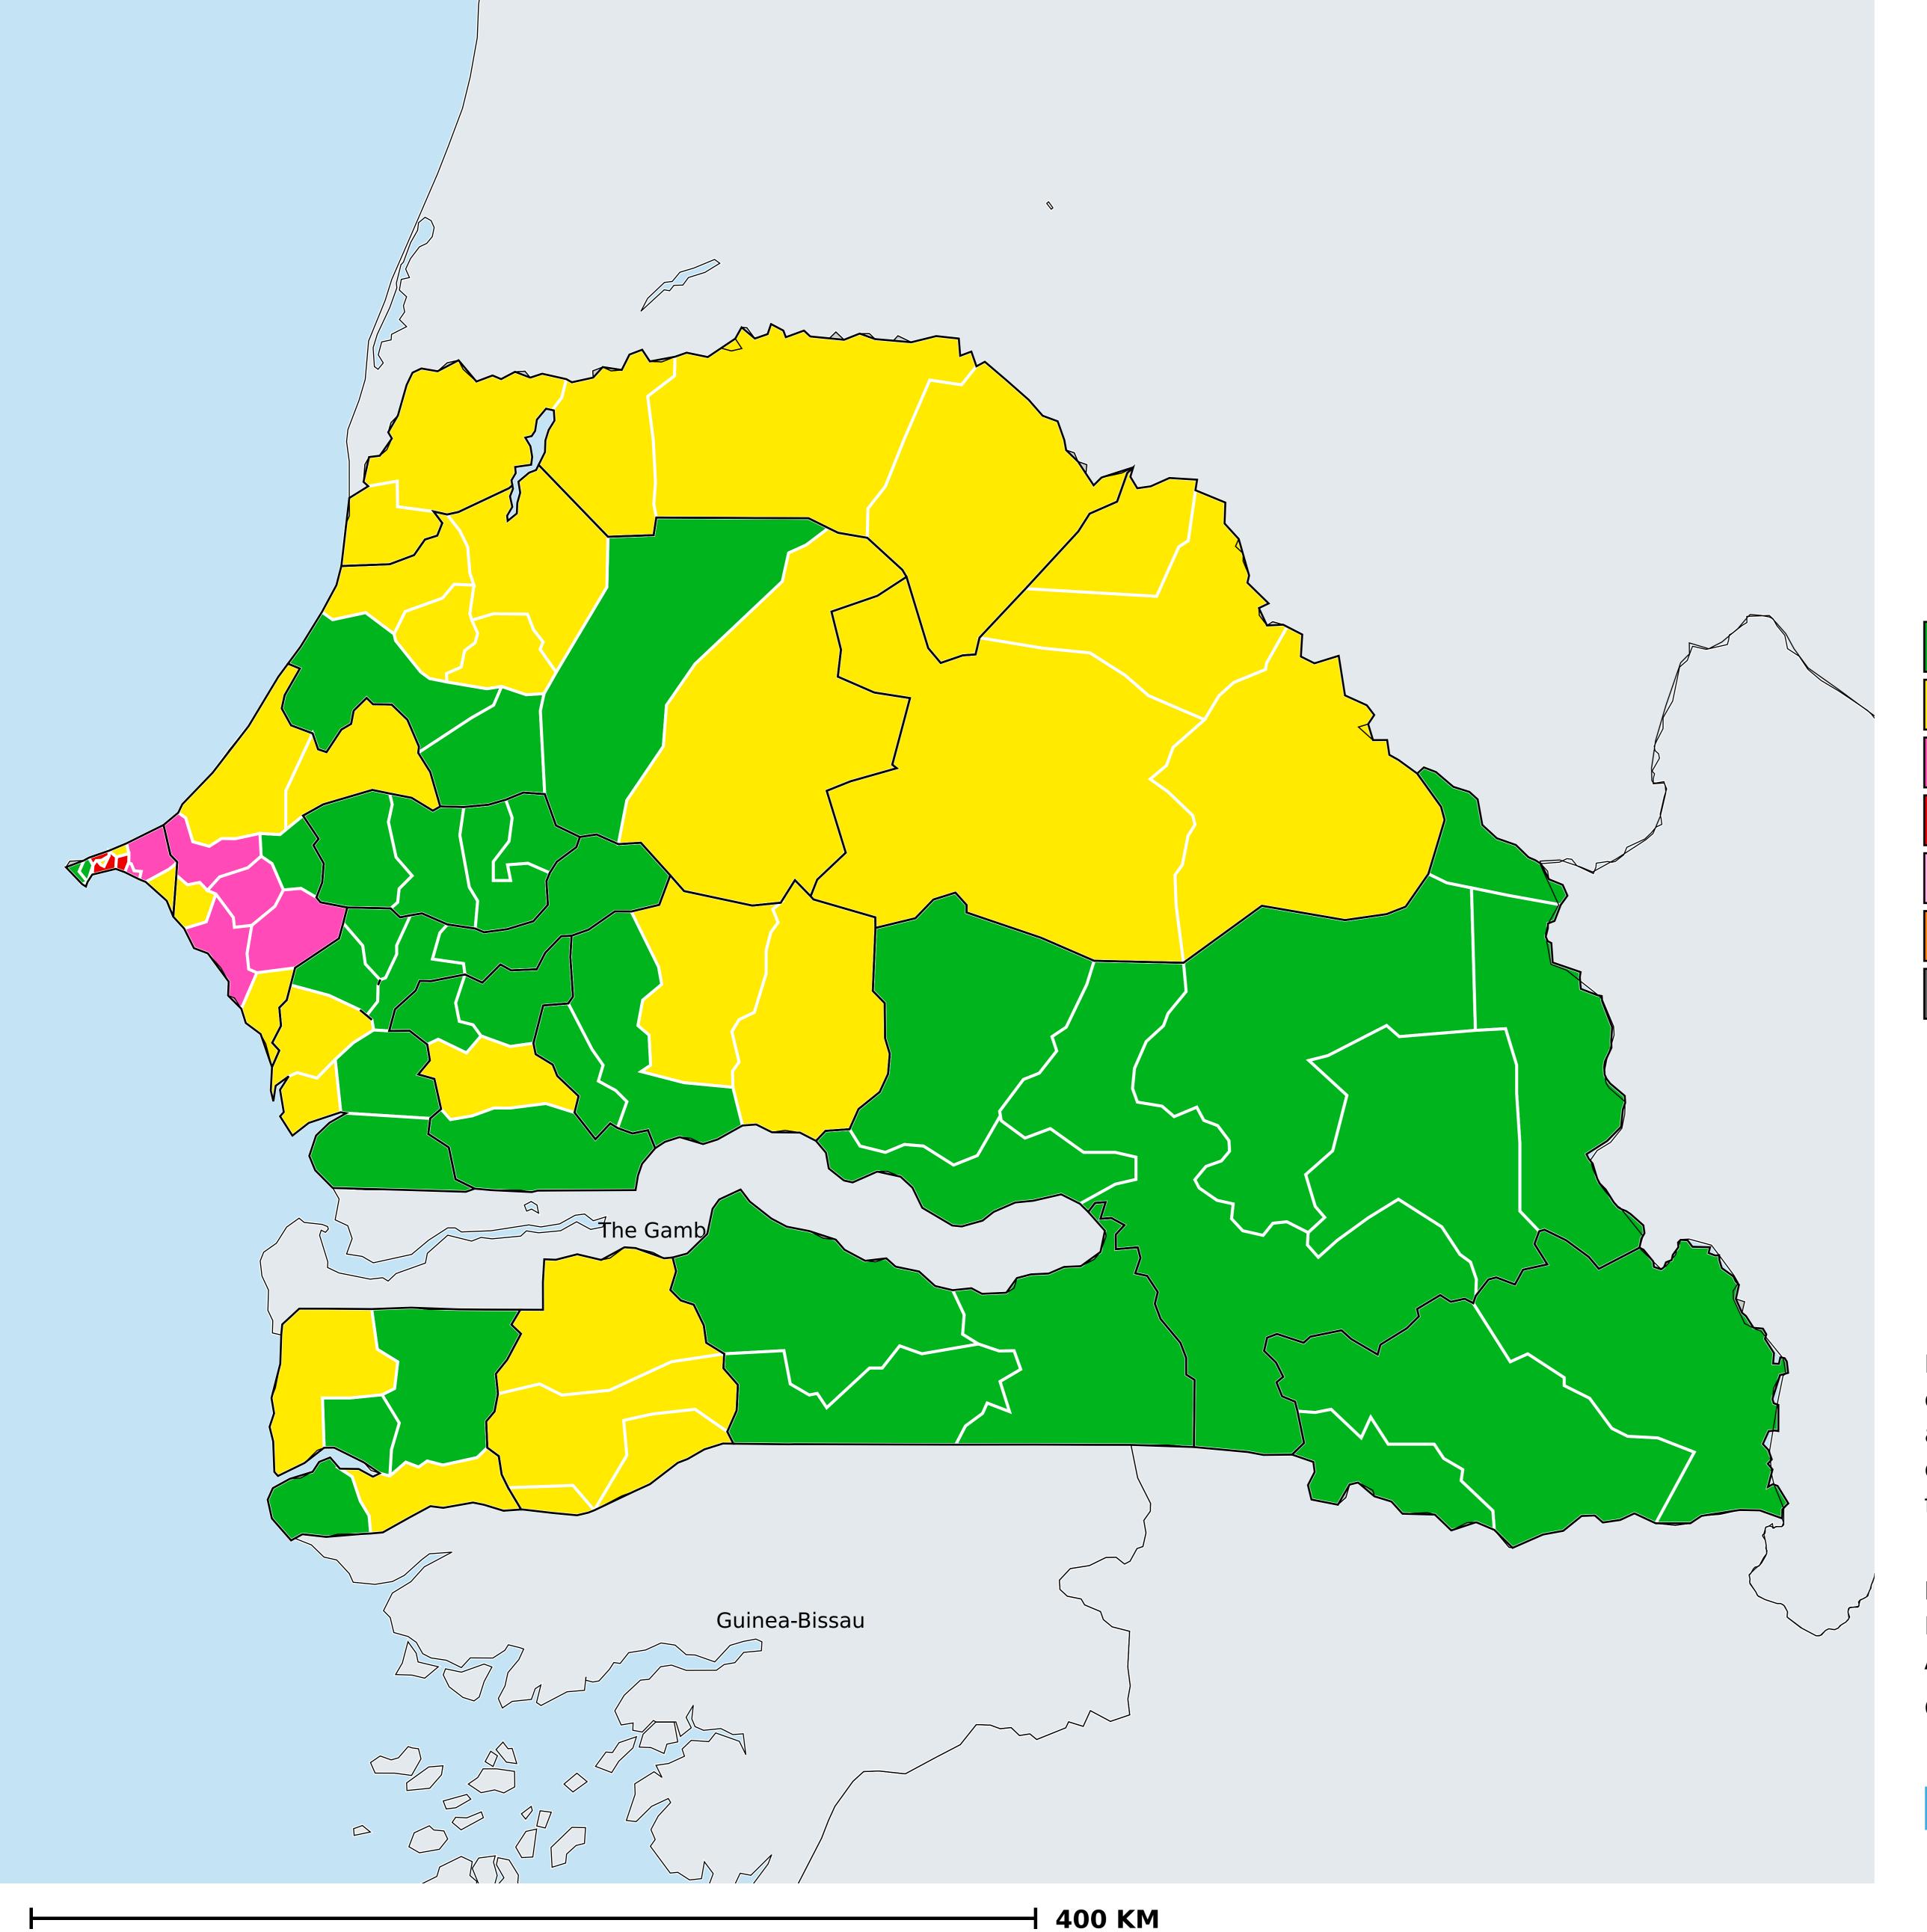

## Senegal (2020)

## Status of Soil-transmitted helminthiasis Elimination

Soil-transmitted helminthiasis > Endemicity

Boundaries, names and designations used here do not imply expression of WHO opinion concerning the legal status of any country, territory or area, or of its authorities, or concerning delimitation of frontiers or boundaries. Dotted / dashed lines represent approximate border lines for which there may not yet be full agreement.

## **Data Source:**

Data provided by health ministries to ESPEN through WHO reporting processes. All reasonable precautions have been taken to verify this information

Copyright 2023 WHO. All rights reserved. Generated 19 September 2023