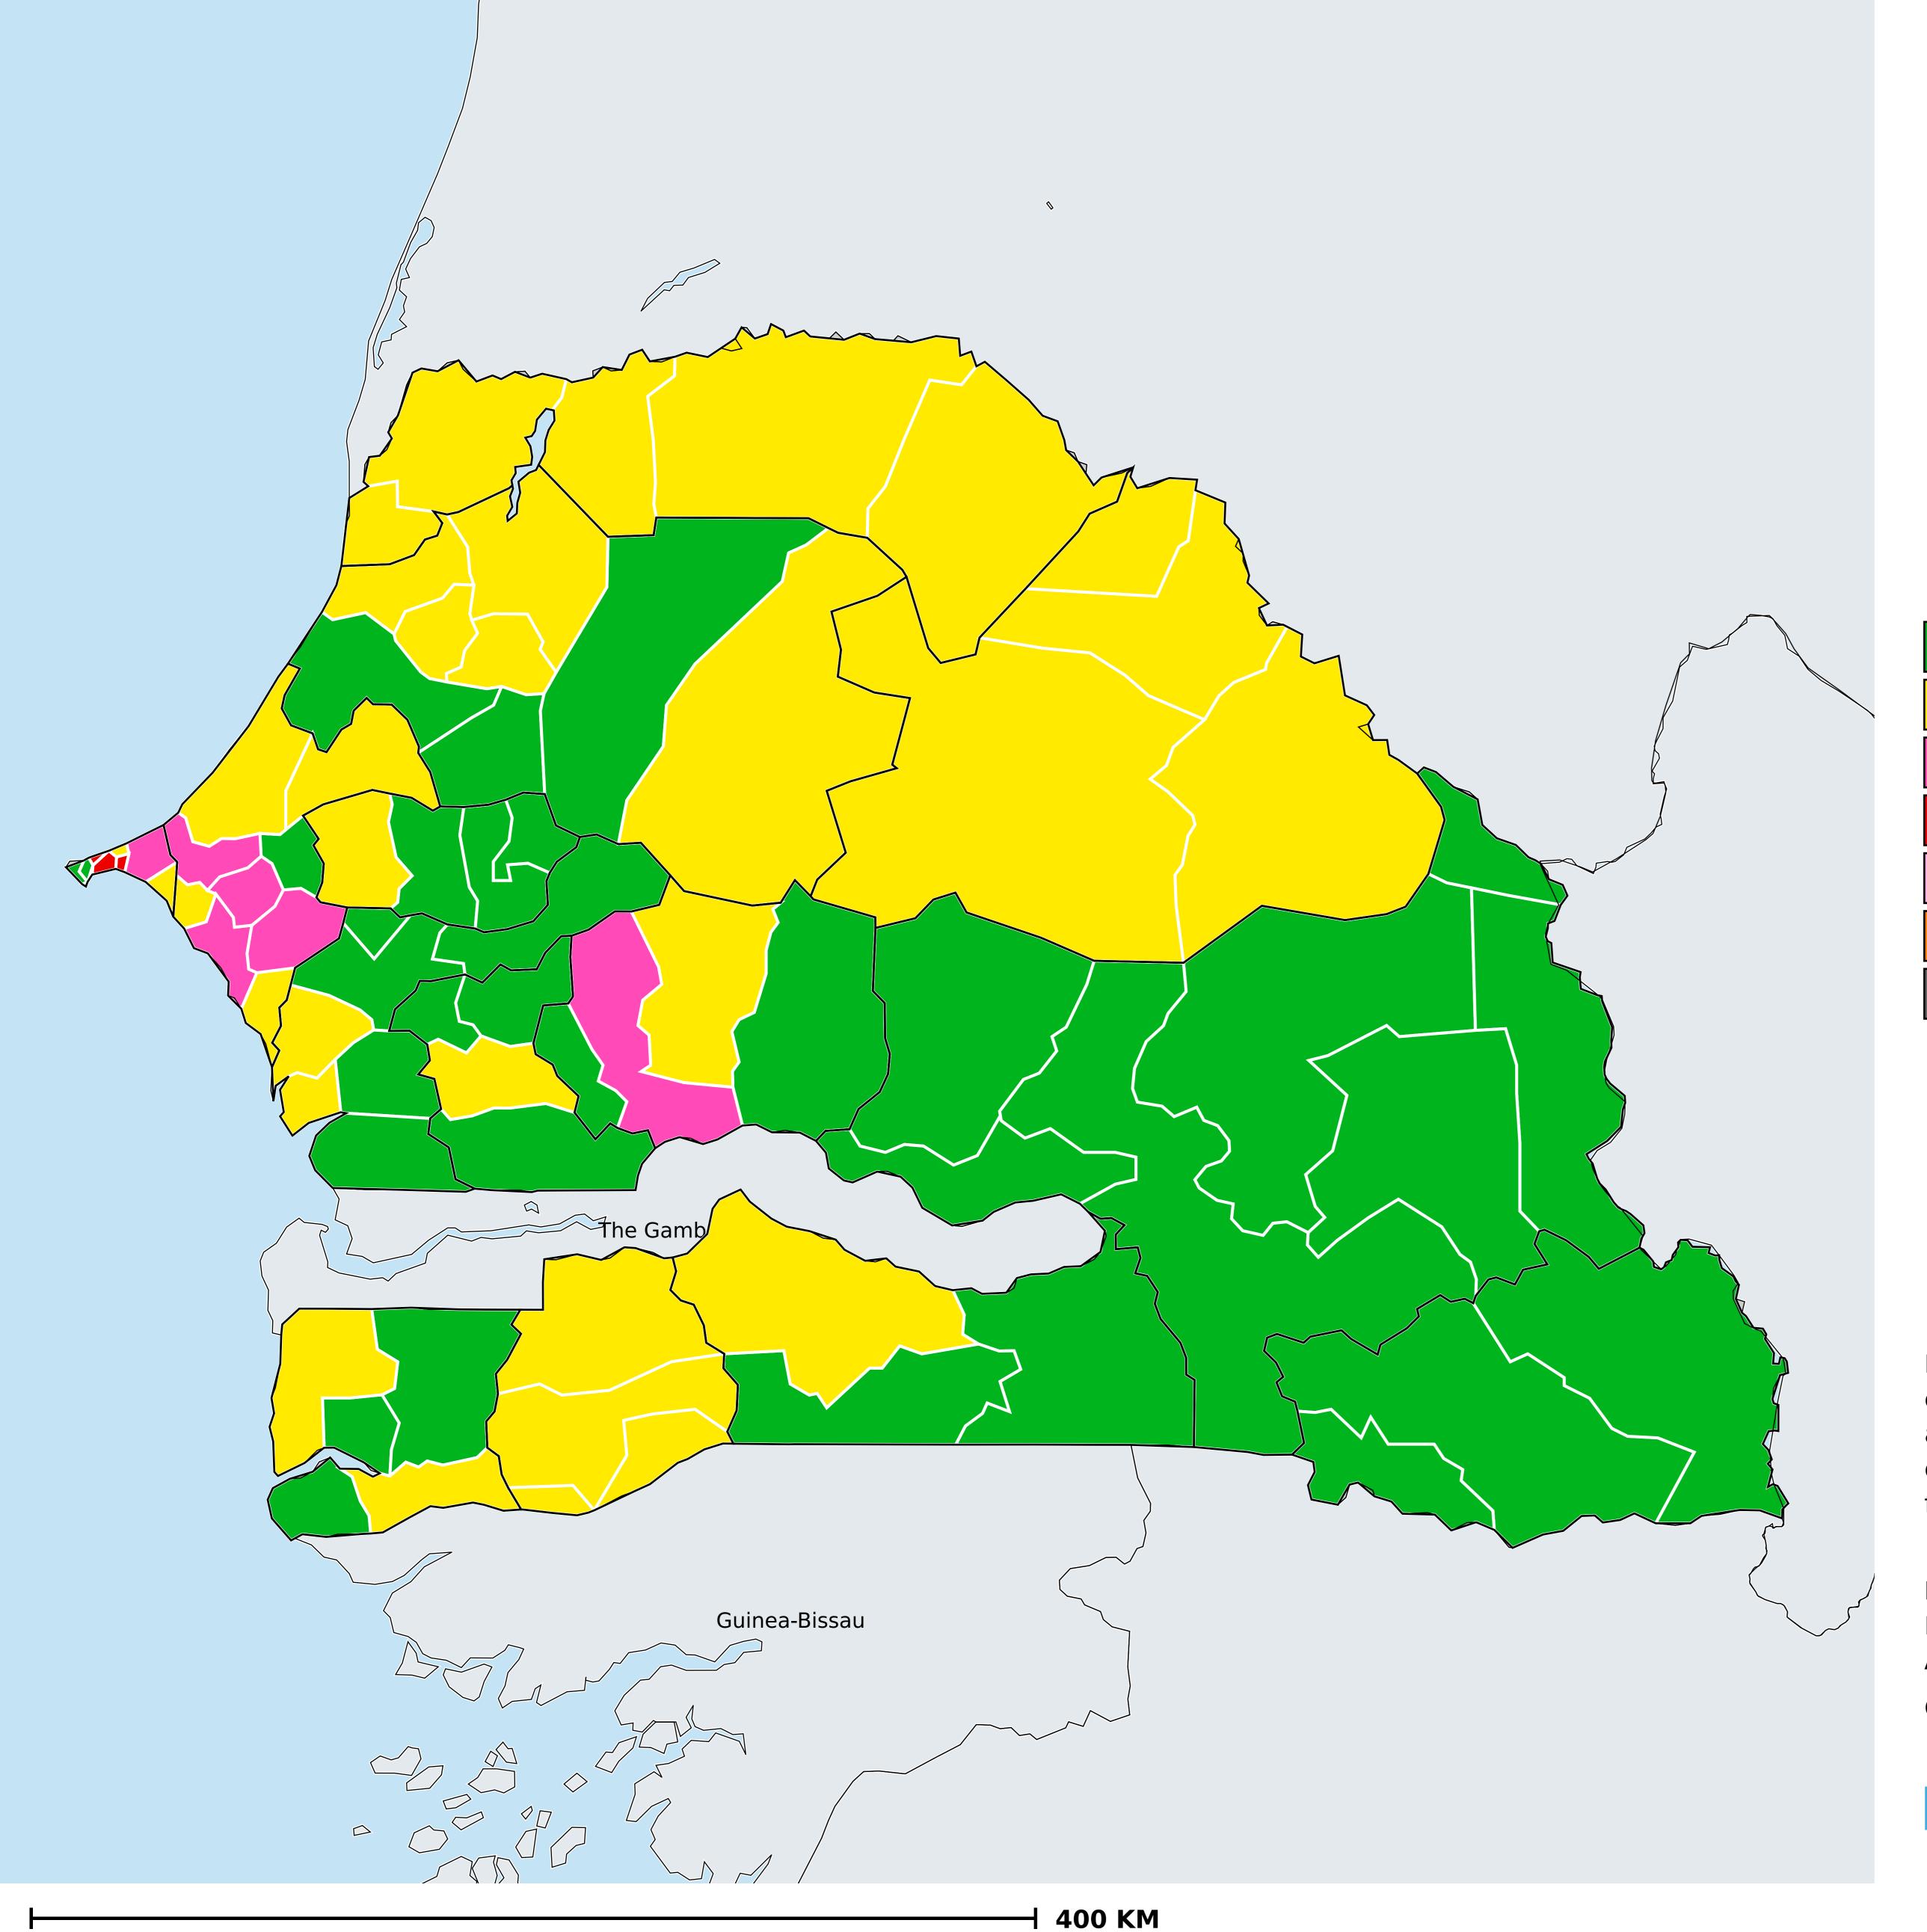

## Senegal (2019)

## Status of Soil-transmitted helminthiasis Elimination

Soil-transmitted helminthiasis > Endemicity

Boundaries, names and designations used here do not imply expression of WHO opinion concerning the legal status of any country, territory or area, or of its authorities, or concerning delimitation of frontiers or boundaries. Dotted / dashed lines represent approximate border lines for which there may not yet be full agreement.

## **Data Source:**

Data provided by health ministries to ESPEN through WHO reporting processes. All reasonable precautions have been taken to verify this information

Copyright 2023 WHO. All rights reserved. Generated 19 September 2023