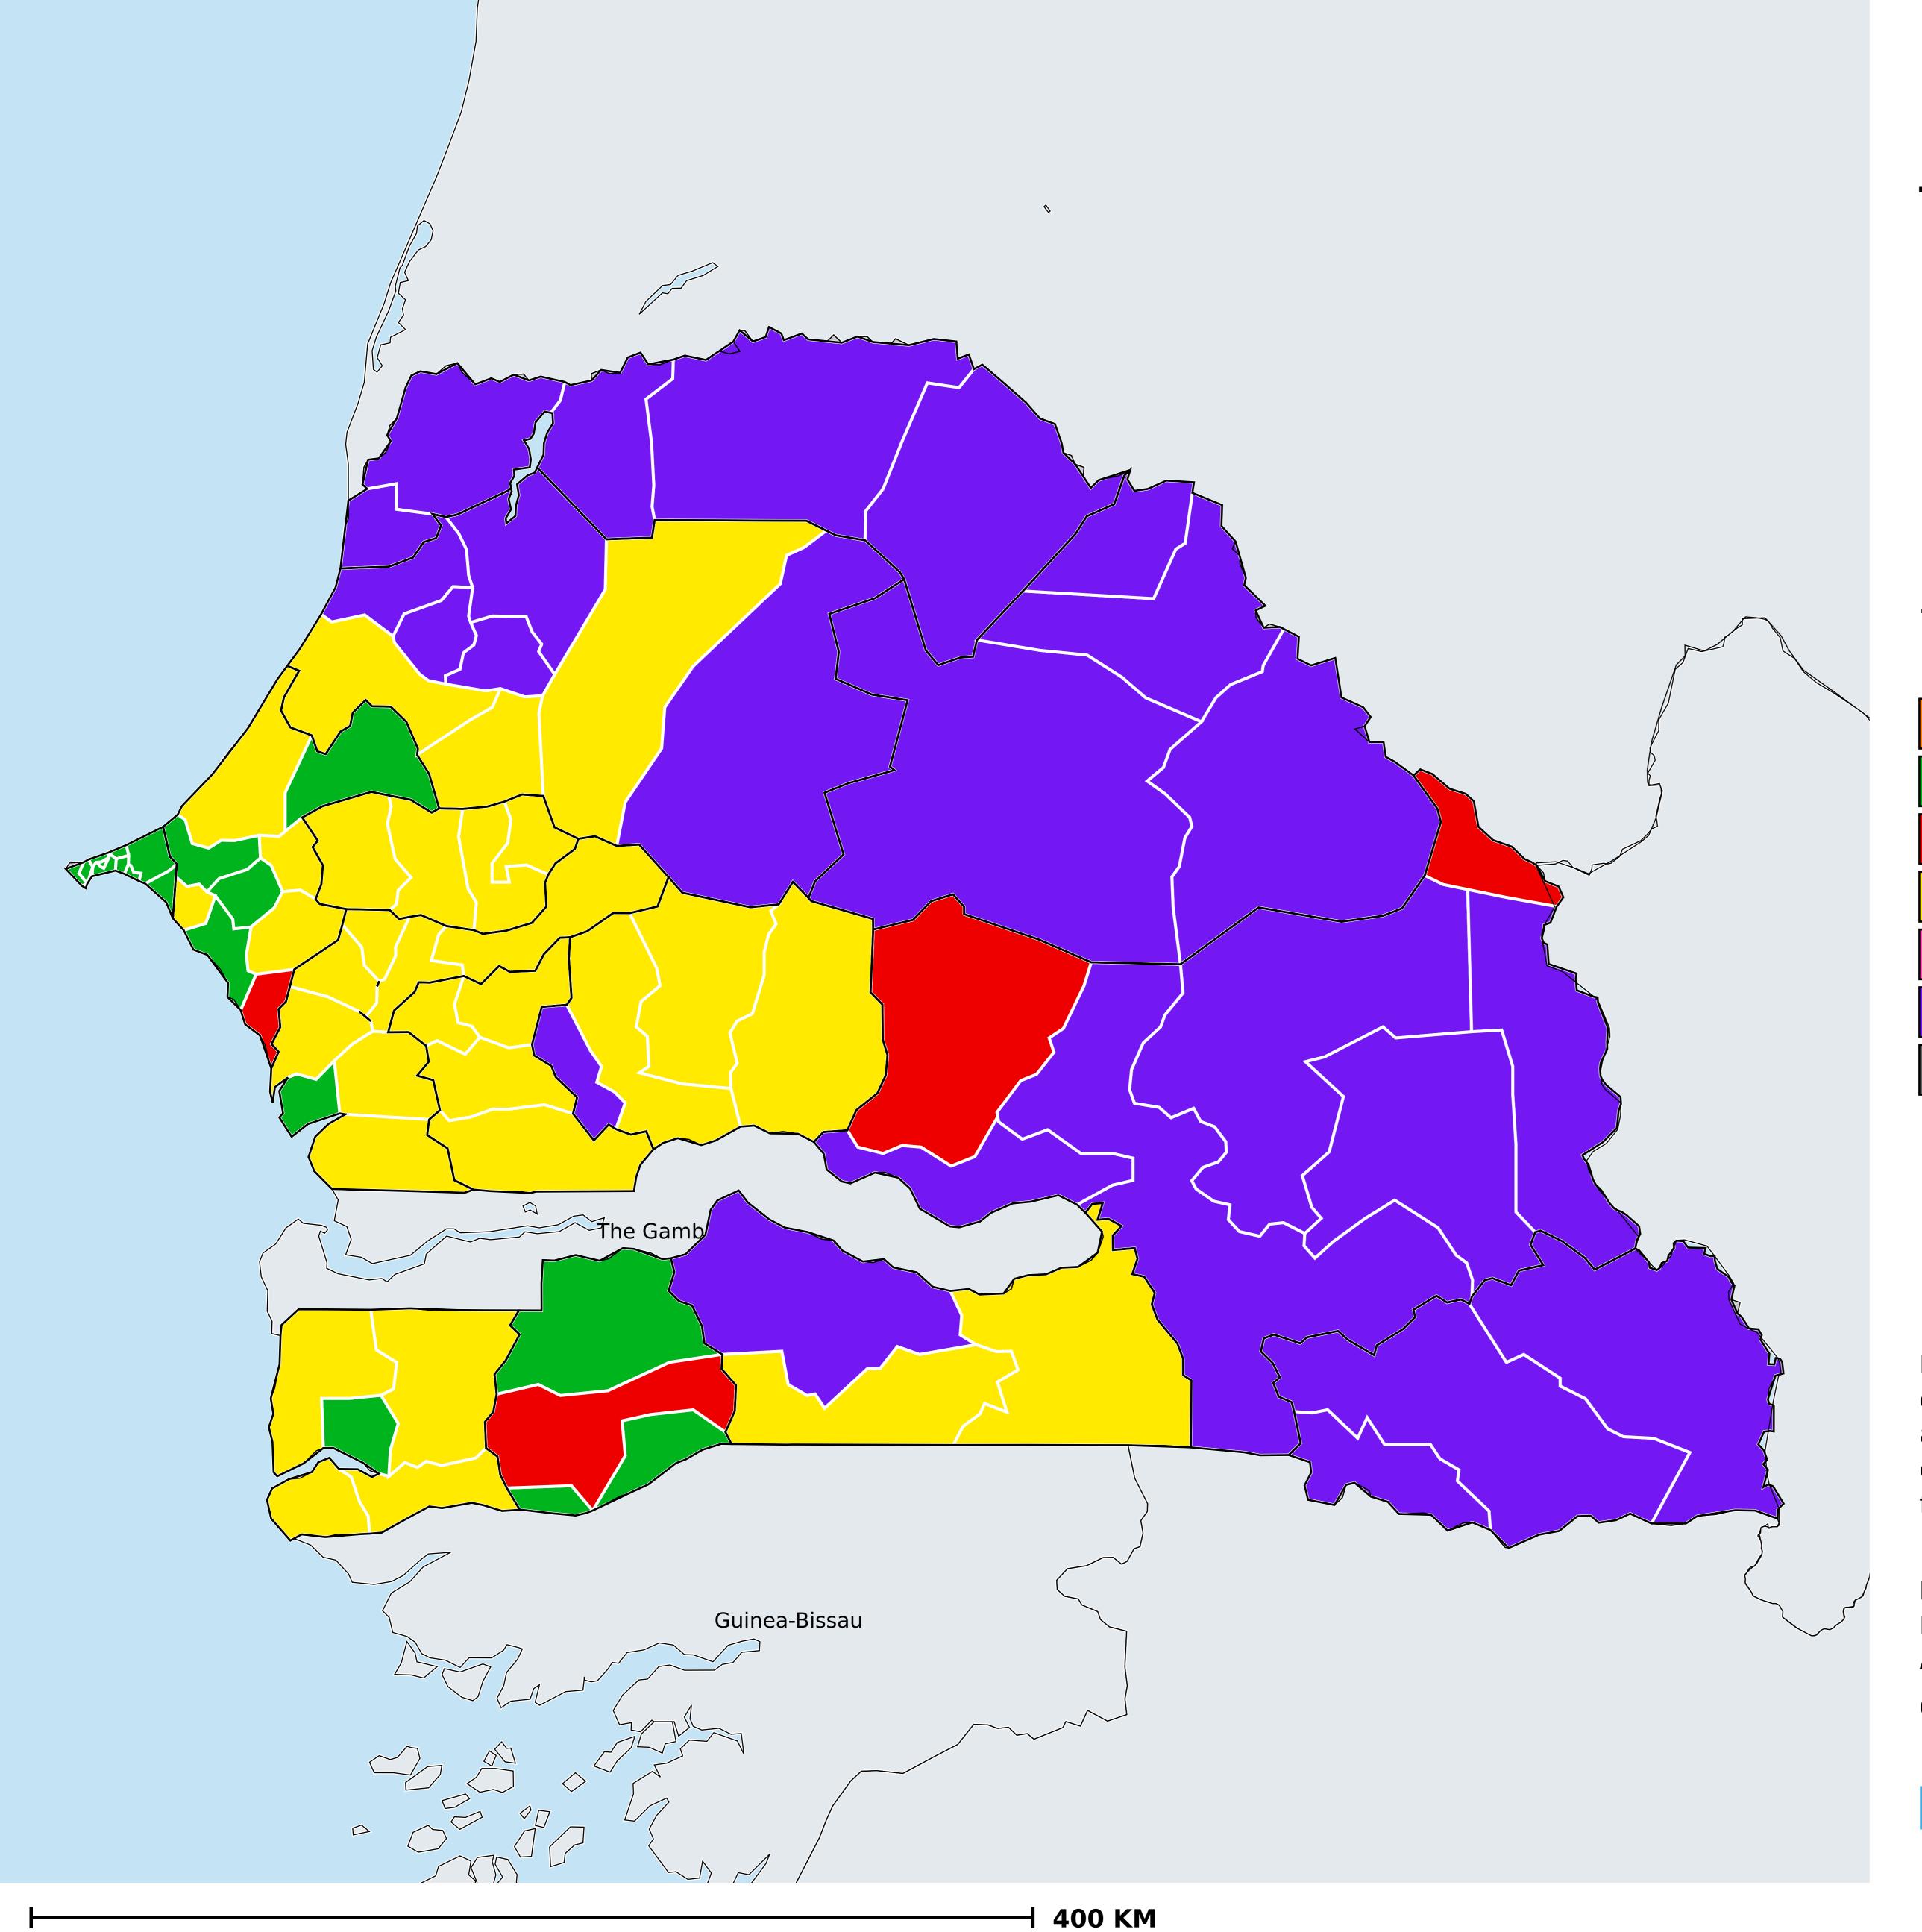

## Senegal (2020)

Therapeutic coverage - Total population requiring treatment MDA/PC coverage of Schistosomiasis

Schistosomiasis > MDA/PC coverage > Therapeutic coverage

- Total population requiring treatment

Endemicity unknown

PC not required

PC not delivered - High endemicity

PC not delivered - Low/Moderate endemicity

< 75% coverage

≥75% coverage

No data available

Boundaries, names and designations used here do not imply expression of WHO opinion concerning the legal status of any country, territory or area, or of its authorities, or concerning delimitation of frontiers or boundaries. Dotted / dashed lines represent approximate border lines for which there may not yet be full agreement.