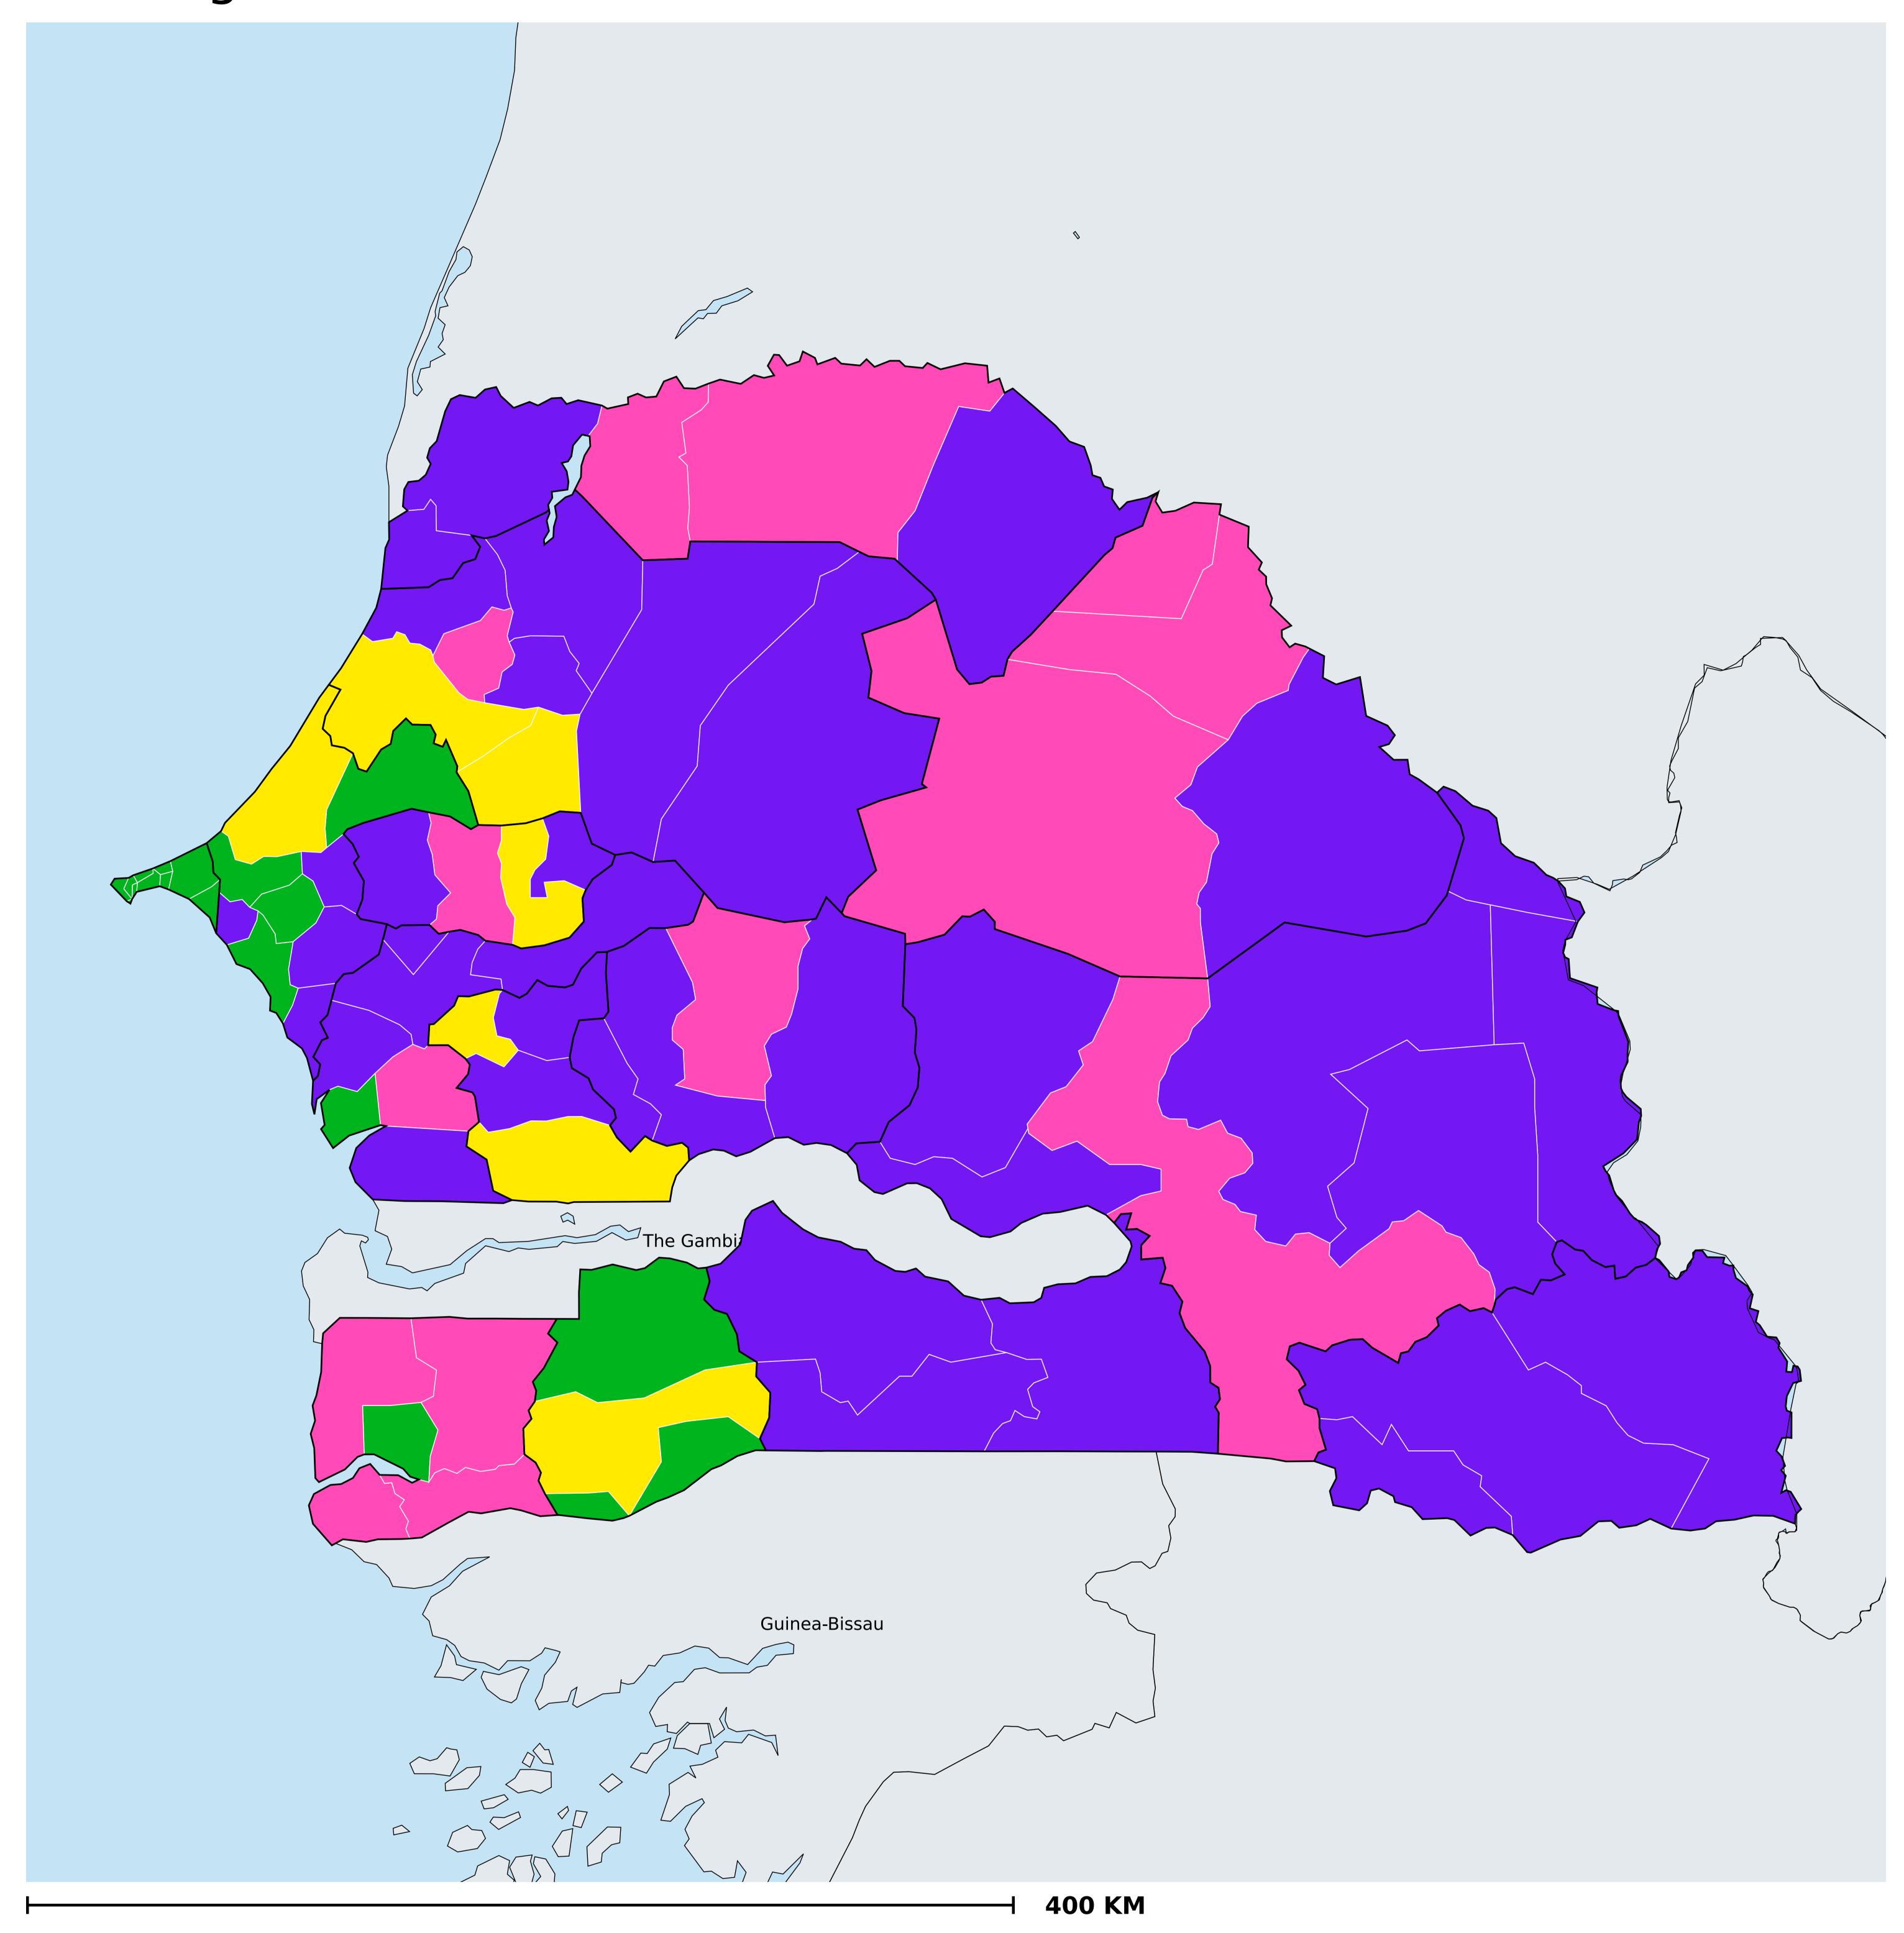

## Senegal (2014)

Therapeutic coverage - Total population requiring treatment MDA/PC coverage of Schistosomiasis

Boundaries, names and designations used here do not imply expression of WHO opinion concerning the legal status of any country, territory or area, or of its authorities, or concerning delimitation of frontiers or boundaries. Dotted / dashed lines represent approximate border lines for which there may not yet be full agreement.

Schistosomiasis > MDA/PC coverage > Therapeutic coverage - Total population requiring treatment

Endemicity unknown

PC not required

PC not delivered - High endemicity

PC not delivered - Low/Moderate endemicity

< 75% coverage

≥75% coverage

No data available