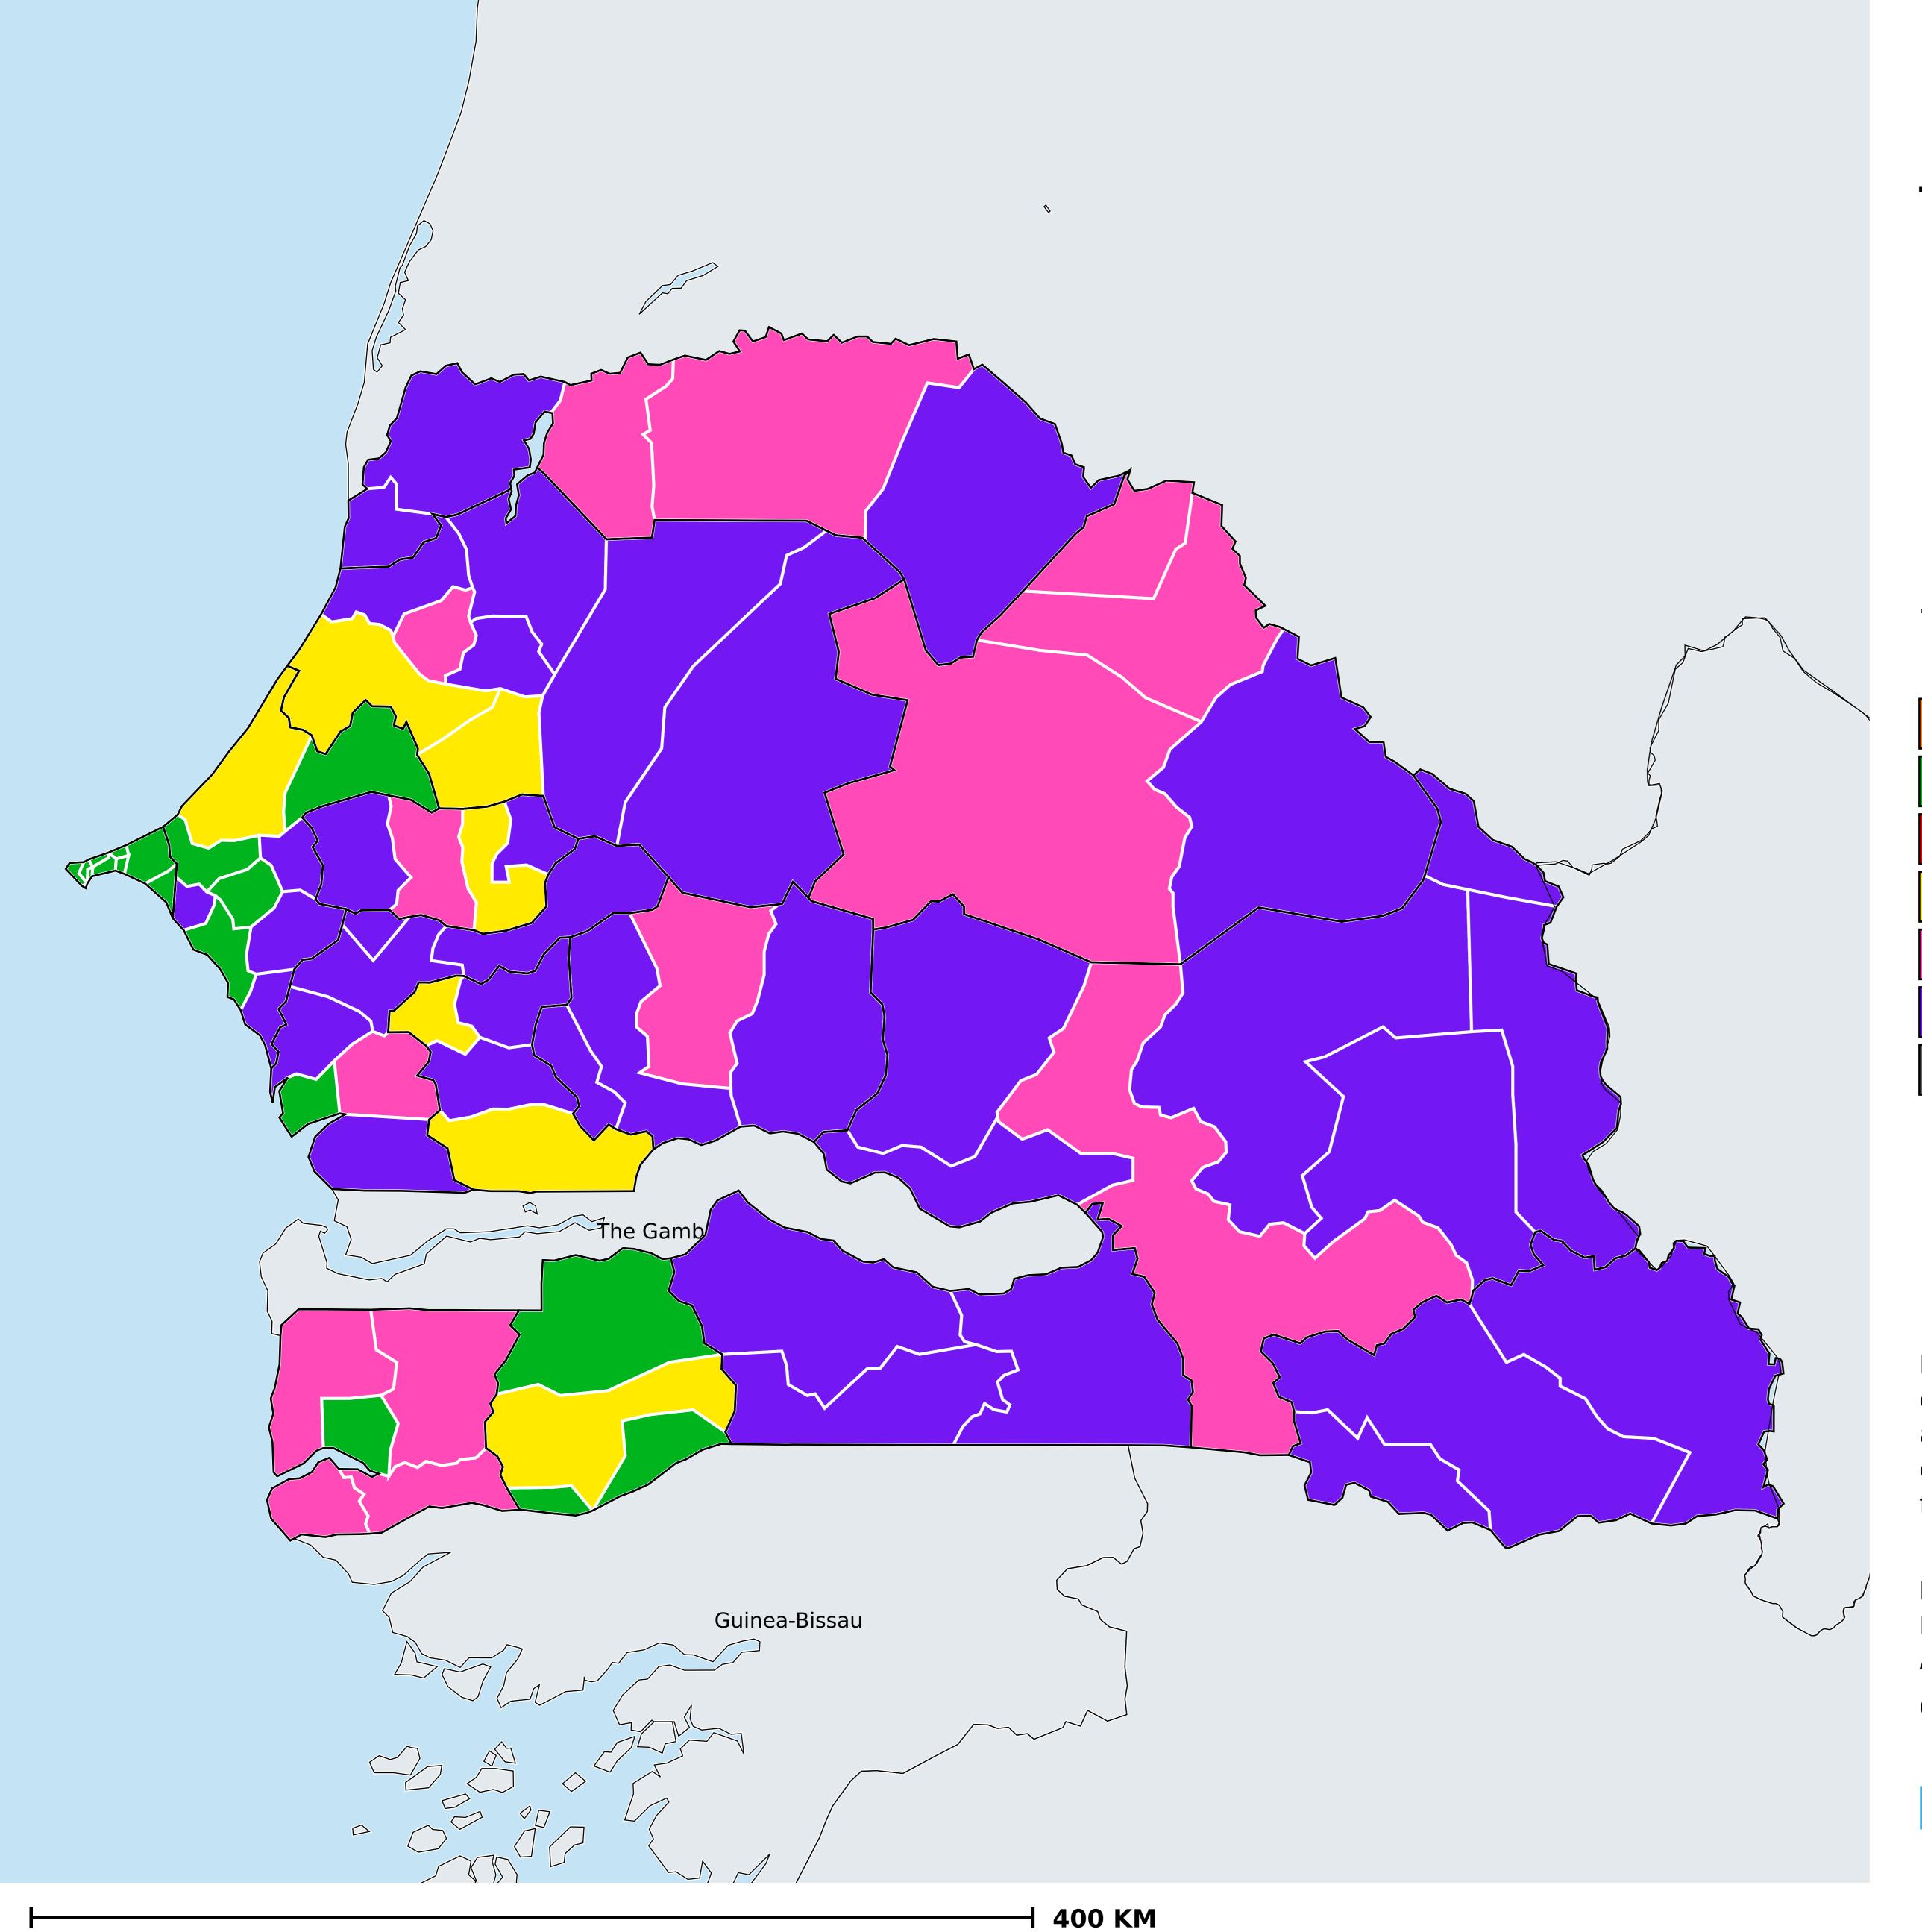

## Senegal (2014)

Therapeutic coverage - Total population requiring treatment MDA/PC coverage of Schistosomiasis

Schistosomiasis > MDA/PC coverage > Therapeutic coverage

- Total population requiring treatment

Endemicity unknown

PC not required

PC not delivered - High endemicity

PC not delivered - Low/Moderate endemicity

< 75% coverage

≥75% coverage

No data available

Boundaries, names and designations used here do not imply expression of WHO opinion concerning the legal status of any country, territory or area, or of its authorities, or concerning delimitation of frontiers or boundaries. Dotted / dashed lines represent approximate border lines for which there may not yet be full agreement.