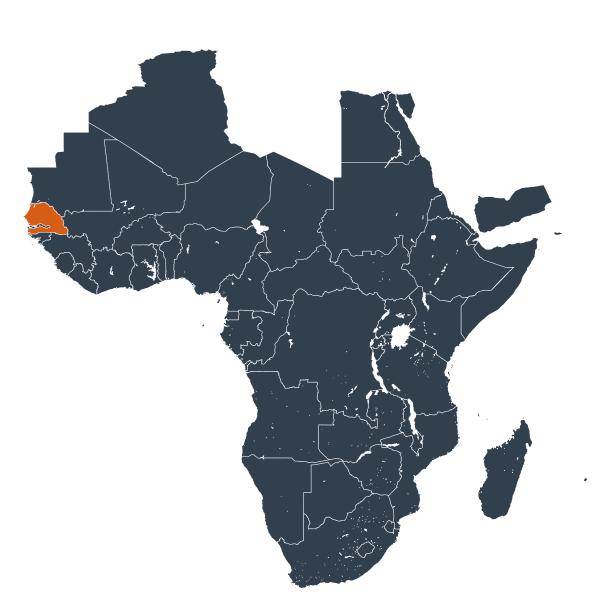

## Guinea-Bissau **d** 400 KM

## Senegal (2013)

Therapeutic coverage - SAC MDA/PC coverage of Schistosomiasis

Schistosomiasis > MDA/PC coverage > Therapeutic coverage - SAC

Endemicity unknown
PC not required
PC not delivered - High endemicity
PC not delivered - Low/Moderate endemicity

< 75% coverage</li>≥75% coverageNo data available

Boundaries, names and designations used here do not imply expression of WHO opinion concerning the legal status of any country, territory or area, or of its authorities, or concerning delimitation of frontiers or boundaries. Dotted / dashed lines represent approximate border lines for which there may not yet be full agreement.

## **Data Source:**

Data provided by health ministries to ESPEN through WHO reporting processes. All reasonable precautions have been taken to verify this information

Copyright 2023 WHO. All rights reserved. Generated 19 September 2023