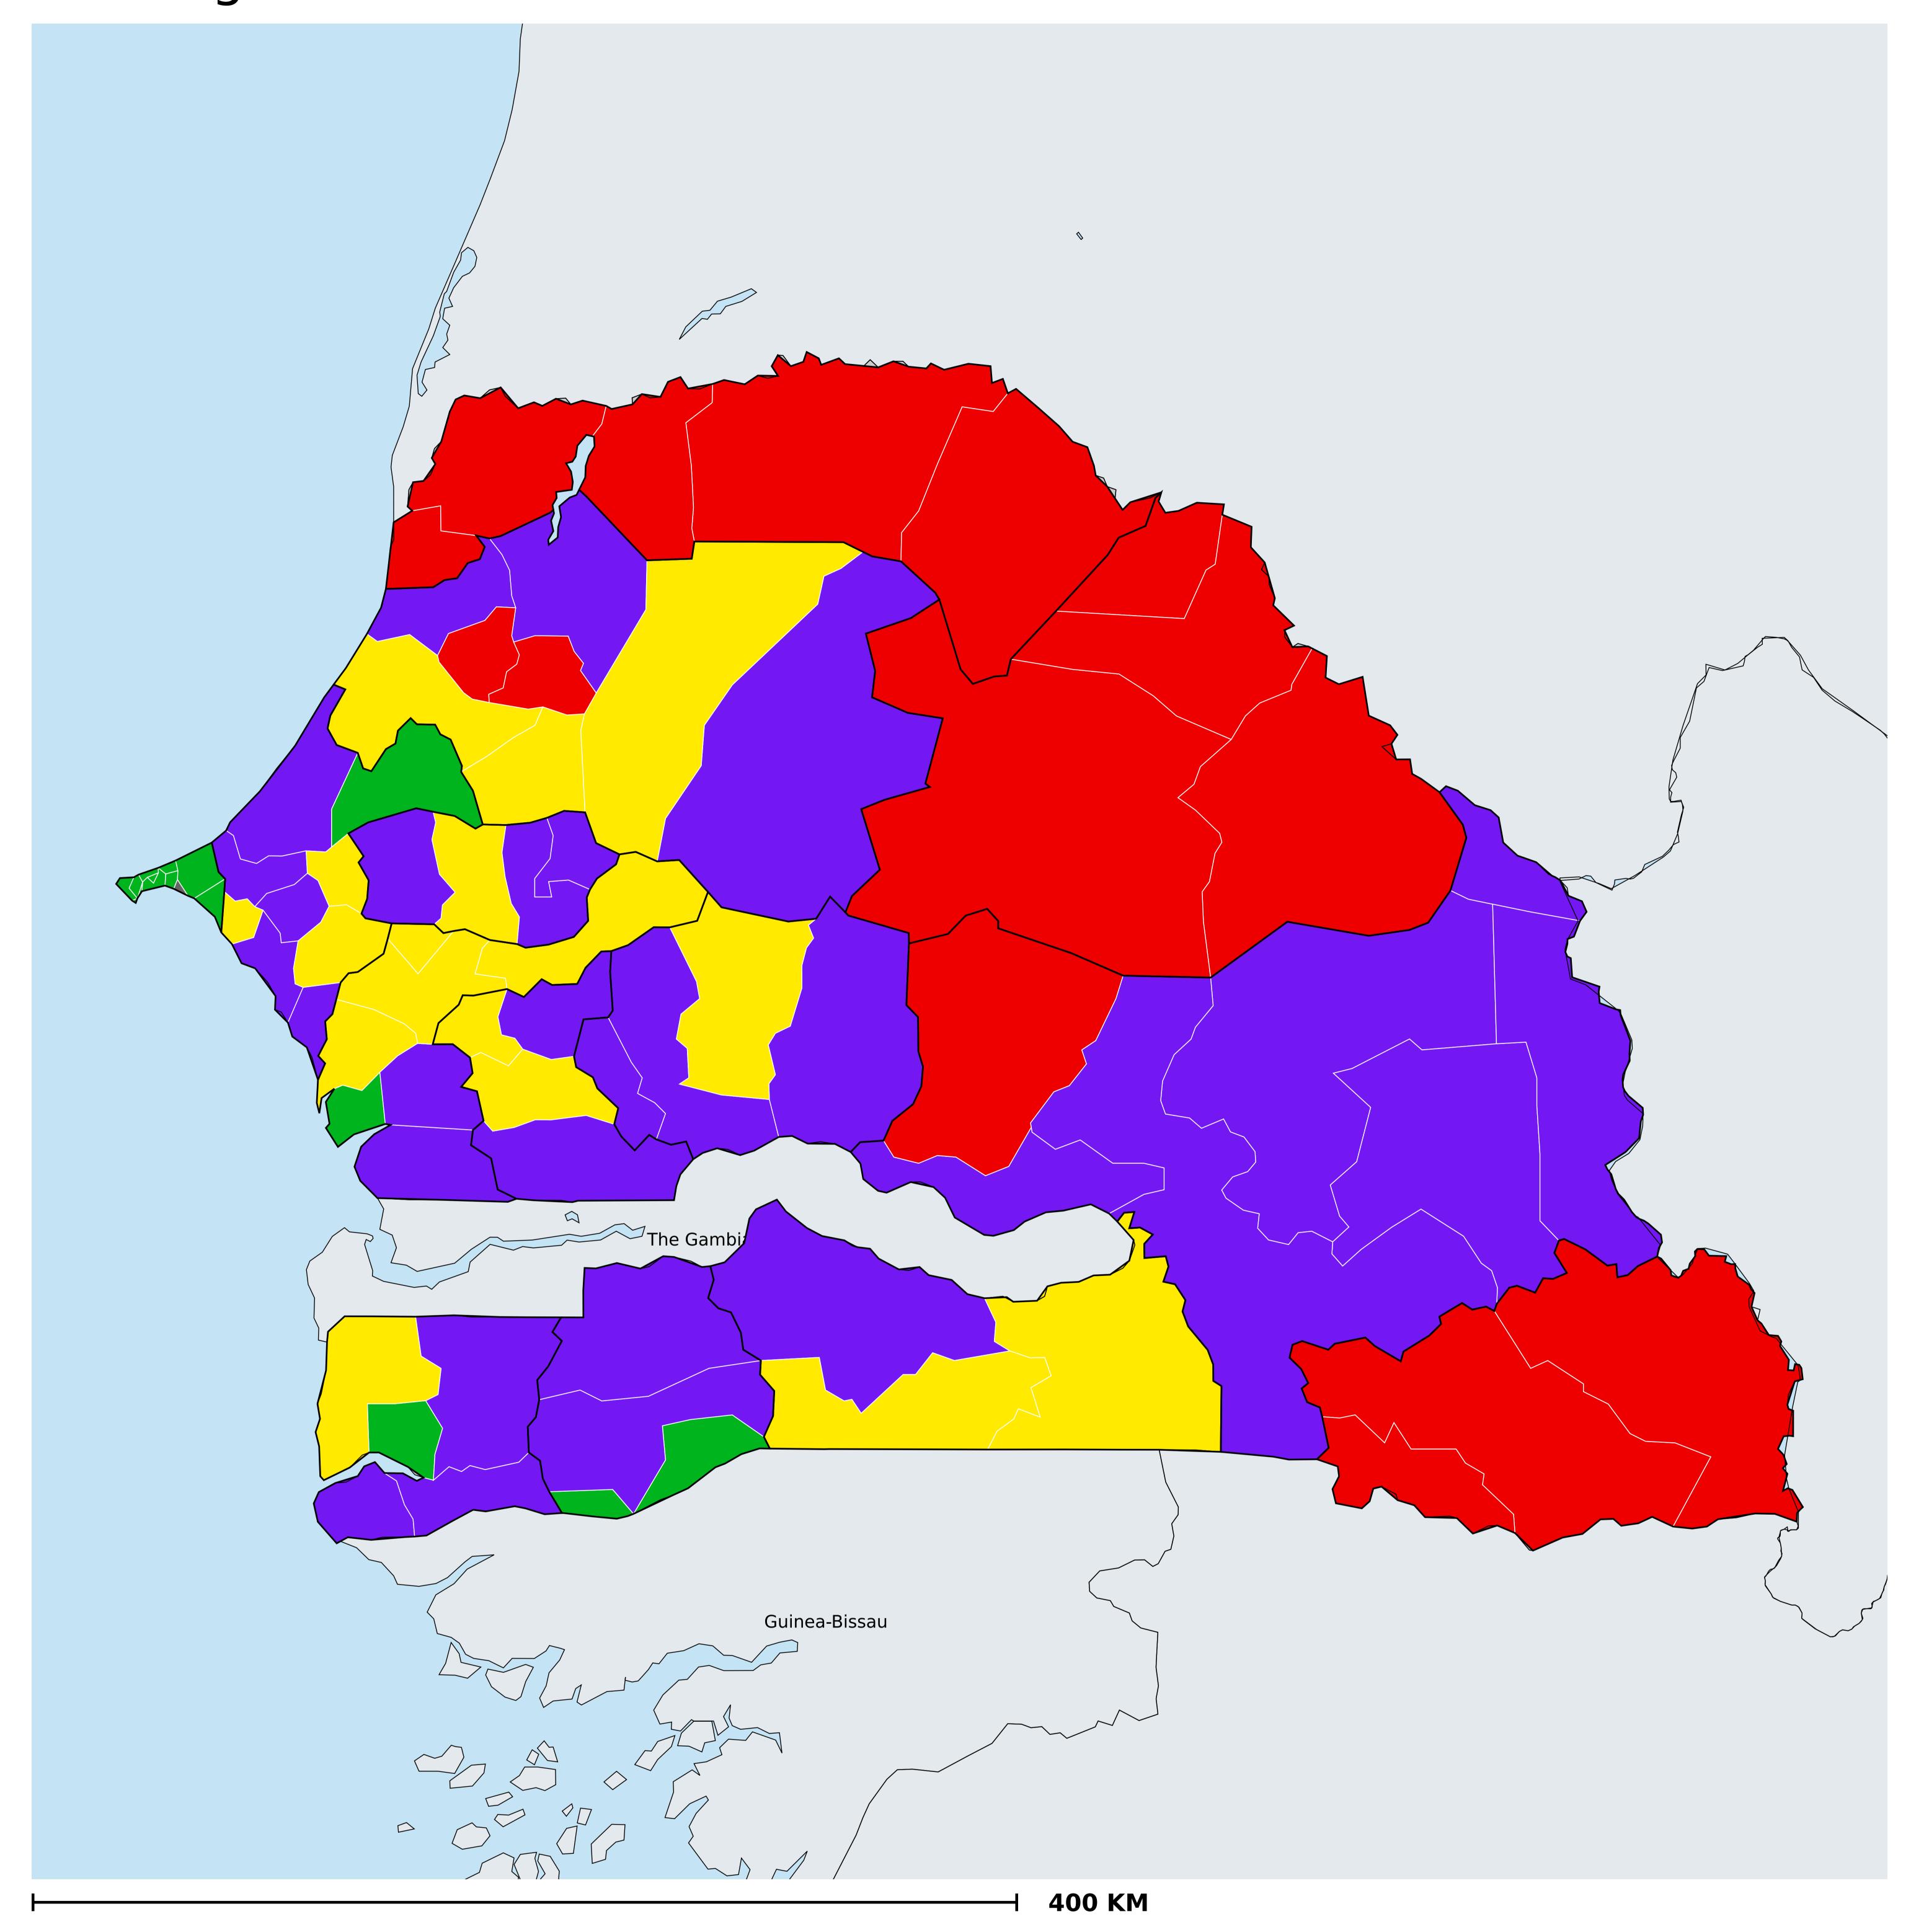

## Senegal (2022)

## Geographic coverage - Total population requiring treatment MDA/PC coverage of Schistosomiasis

Boundaries, names and designations used here do not imply expression of WHO opinion concerning the legal status of any country, territory or area, or of its authorities, or concerning delimitation of frontiers or boundaries. Dotted / dashed lines represent approximate border lines for which there may not yet be full agreement.

Schistosomiasis > MDA/PC coverage > Geographic coverage - Total population requiring treatment

Endemicity unknown

PC not required

PC delivered

Surveillance (prevalence <1%)

PC not delivered - Low/Moderate endemicity

PC not delivered - High endemicity

No data available