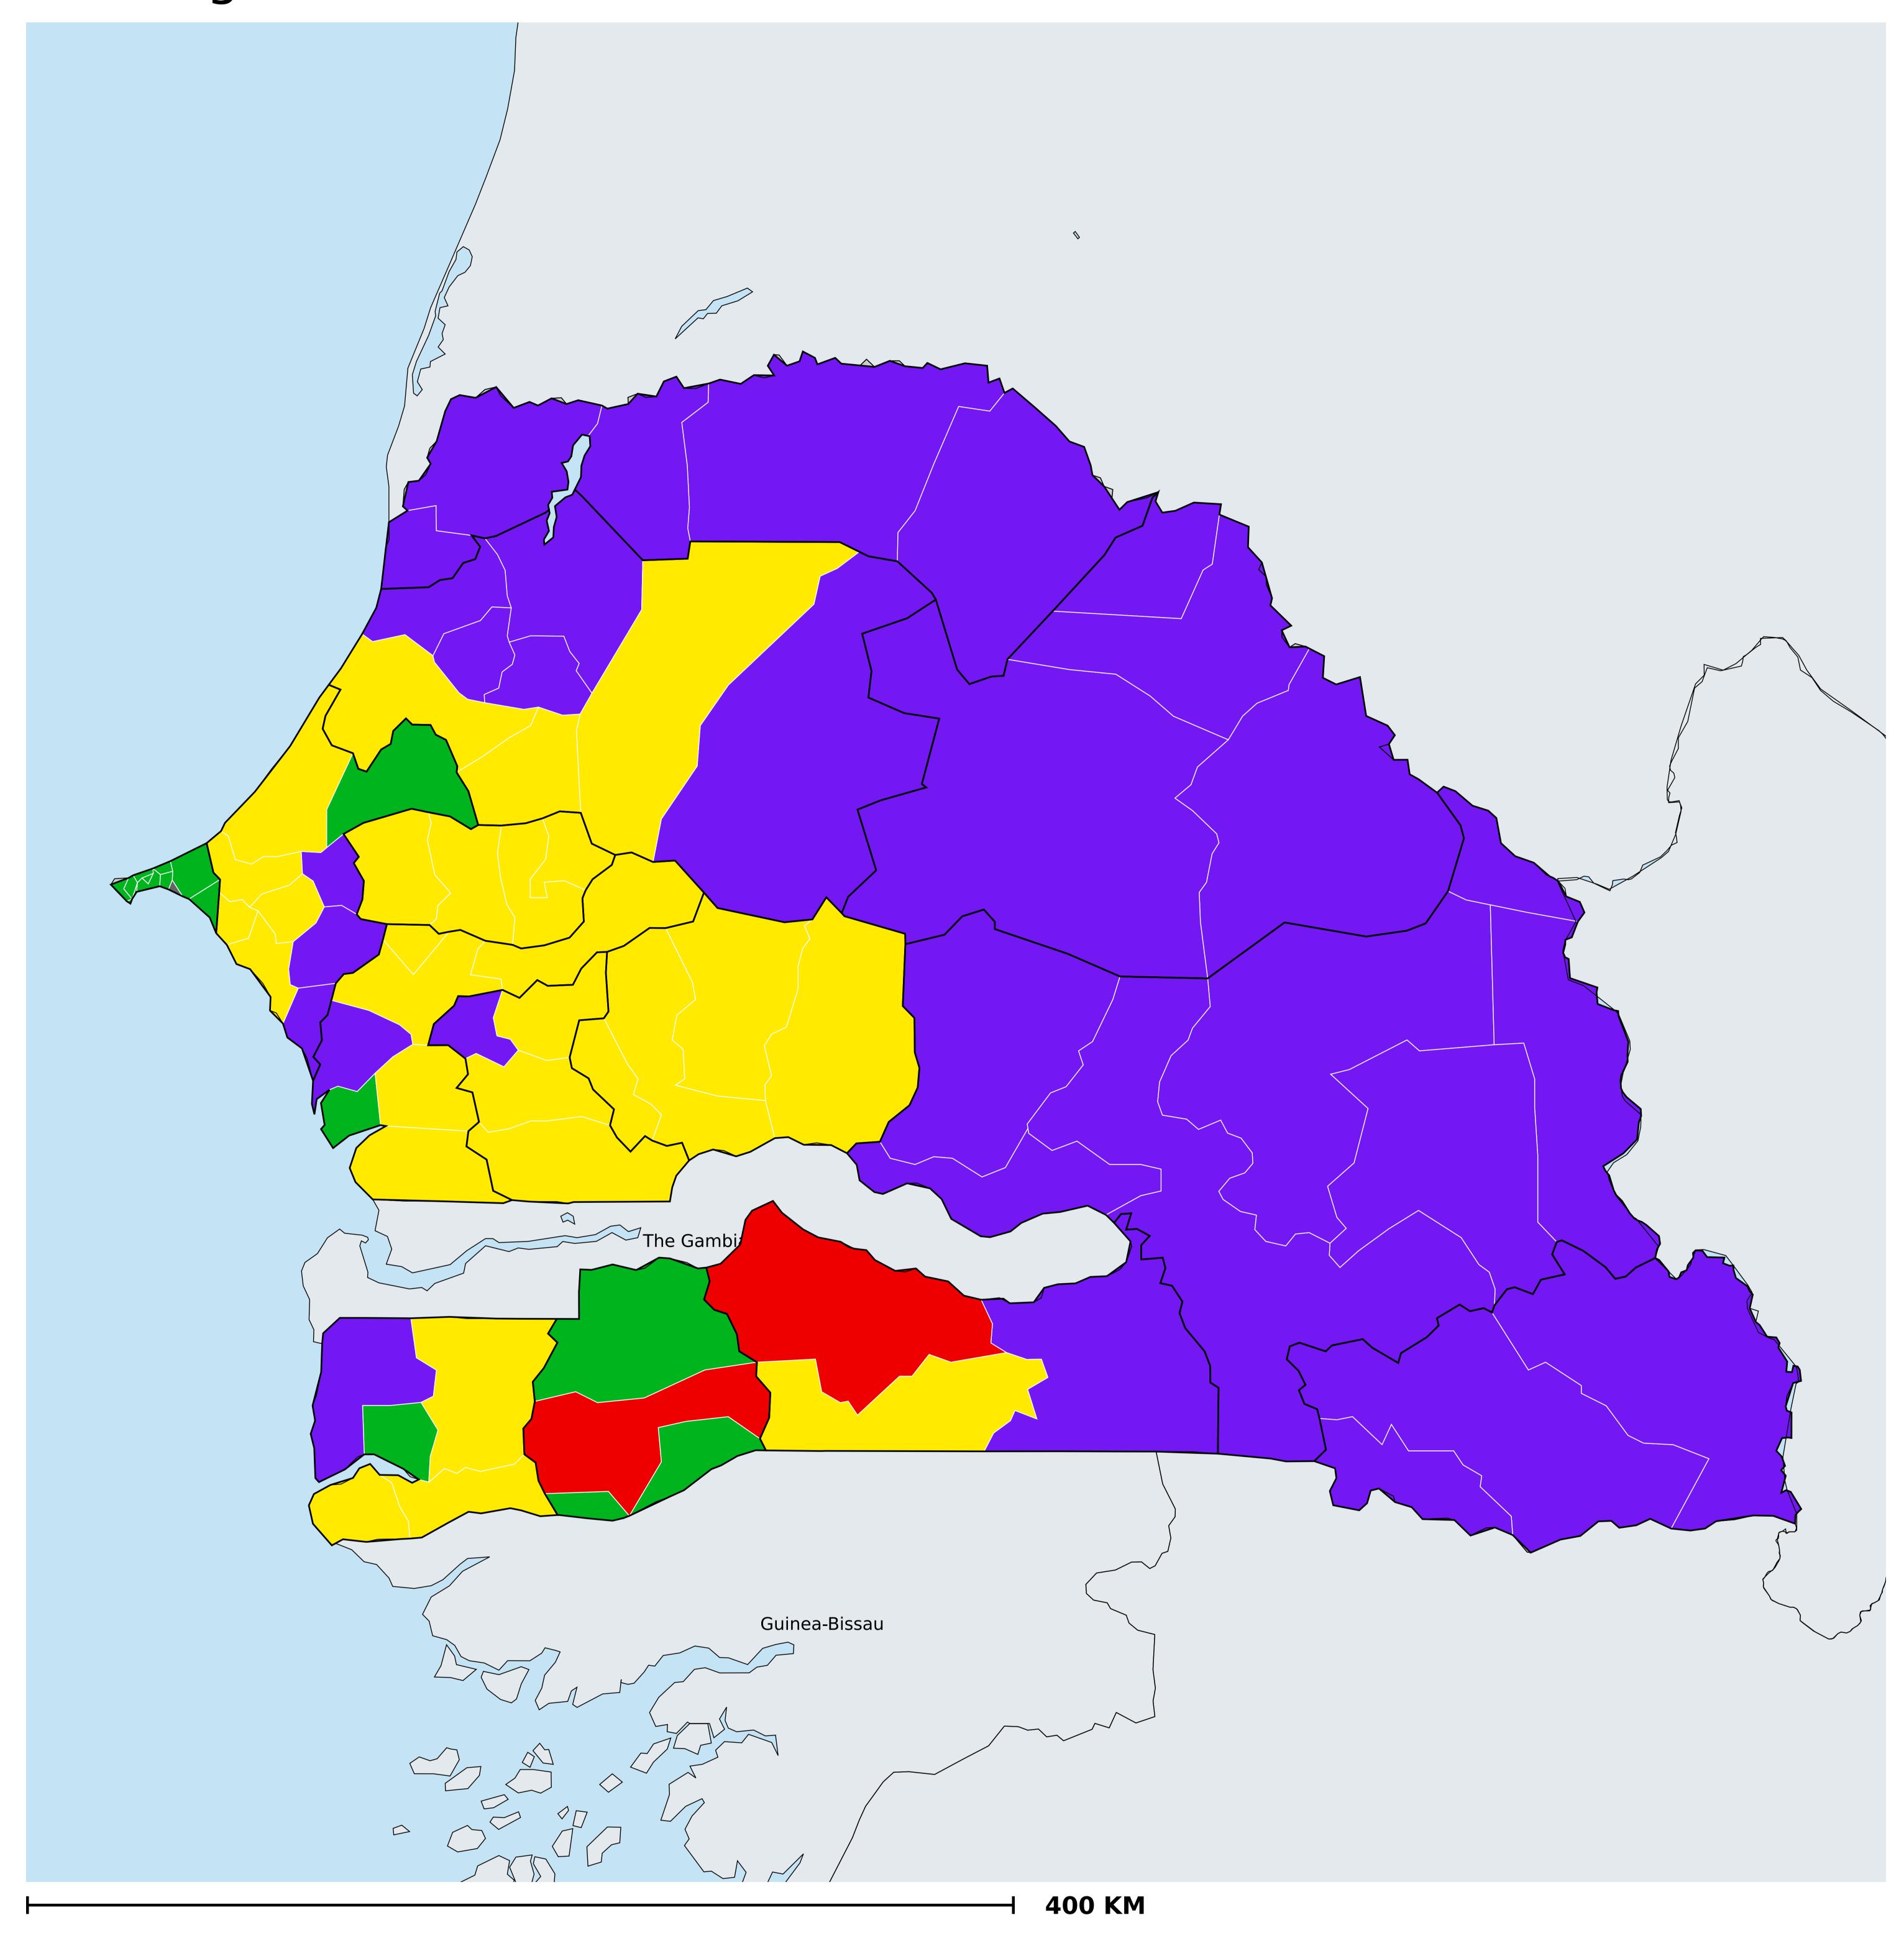

## Senegal (2021)

Geographic coverage - Total population requiring treatment MDA/PC coverage of Schistosomiasis

Boundaries, names and designations used here do not imply expression of WHO opinion concerning the legal status of any country, territory or area, or of its authorities, or concerning delimitation of frontiers or boundaries. Dotted / dashed lines represent approximate border lines for which there may not yet be full agreement.

Schistosomiasis > MDA/PC coverage > Geographic coverage - Total population requiring treatment

Endemicity unknown

PC not required

PC delivered

Surveillance (prevalence <1%)

PC not delivered - Low/Moderate endemicity

PC not delivered - High endemicity

No data available