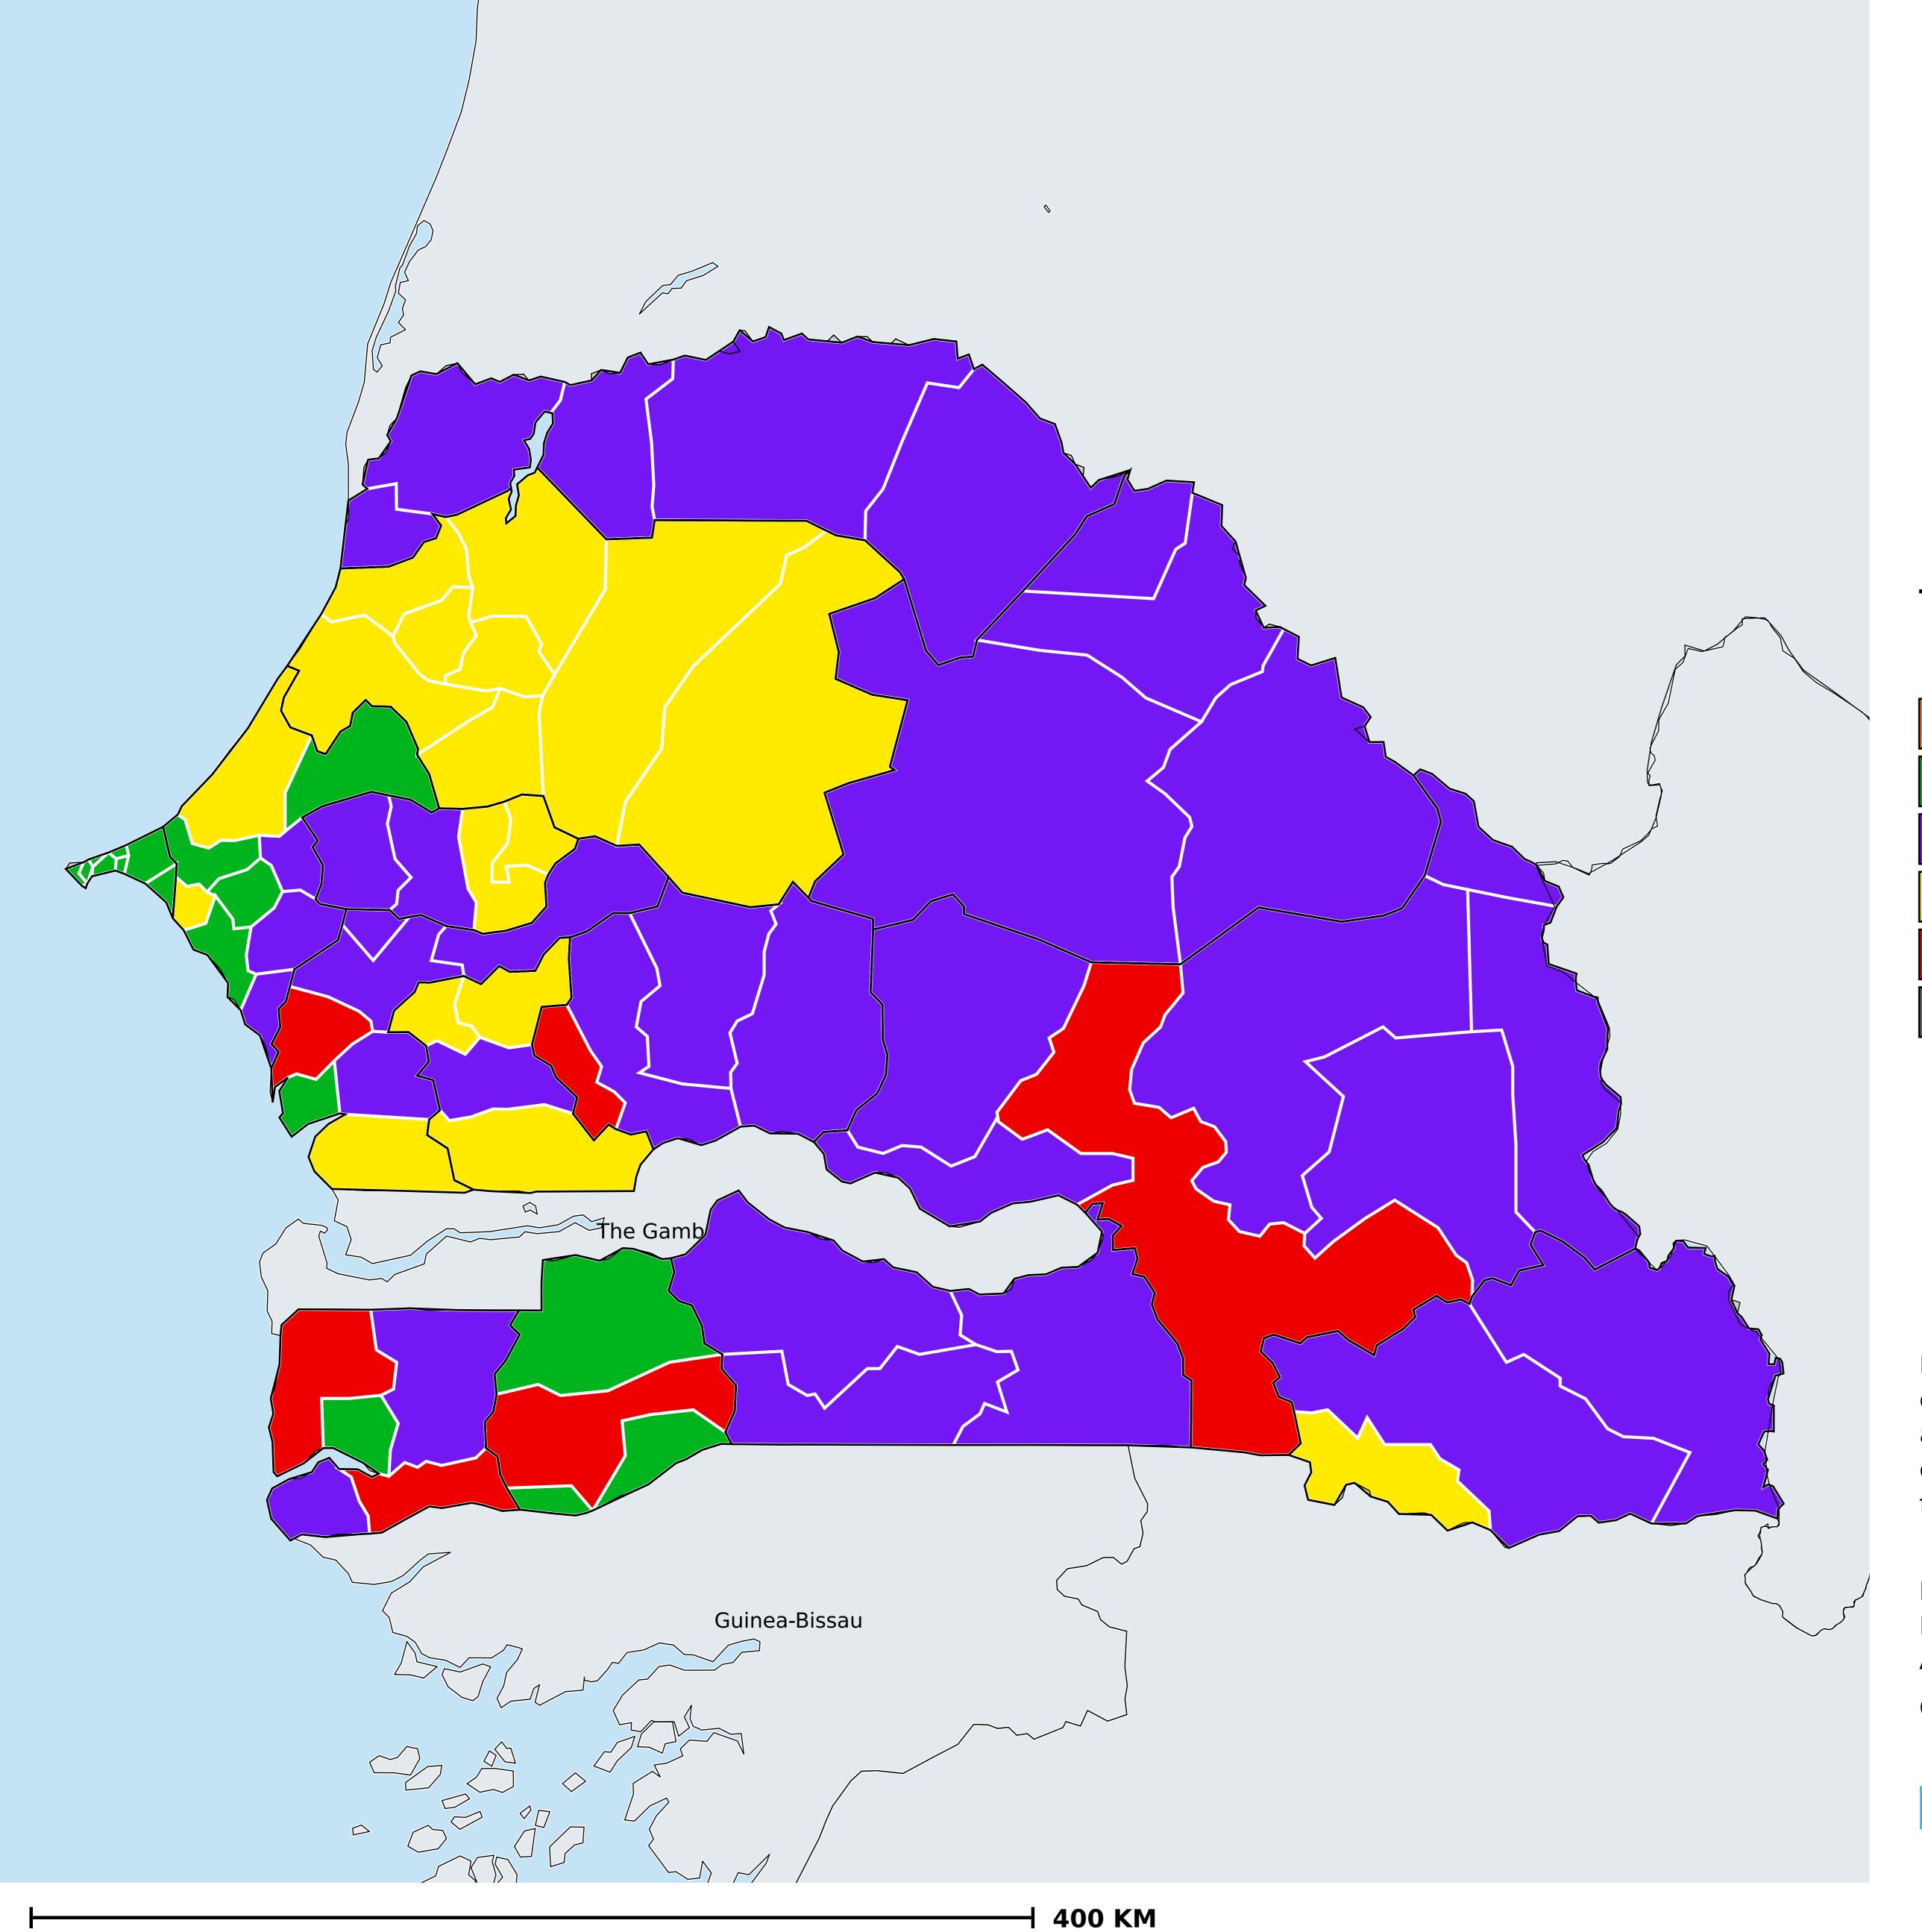

## Senegal (2017)

Geographic coverage - Total population requiring treatment MDA/PC coverage of Schistosomiasis

Schistosomiasis > MDA/PC coverage > Geographic coverage - Total population requiring treatment

Endemicity unknown
PC not required
PC delivered
PC not delivered - Low/Moderate endemicity
PC not delivered - High endemicity
No data available

Boundaries, names and designations used here do not imply expression of WHO opinion concerning the legal status of any country, territory or area, or of its authorities, or concerning delimitation of frontiers or boundaries. Dotted / dashed lines represent approximate border lines for which there may not yet be full agreement.