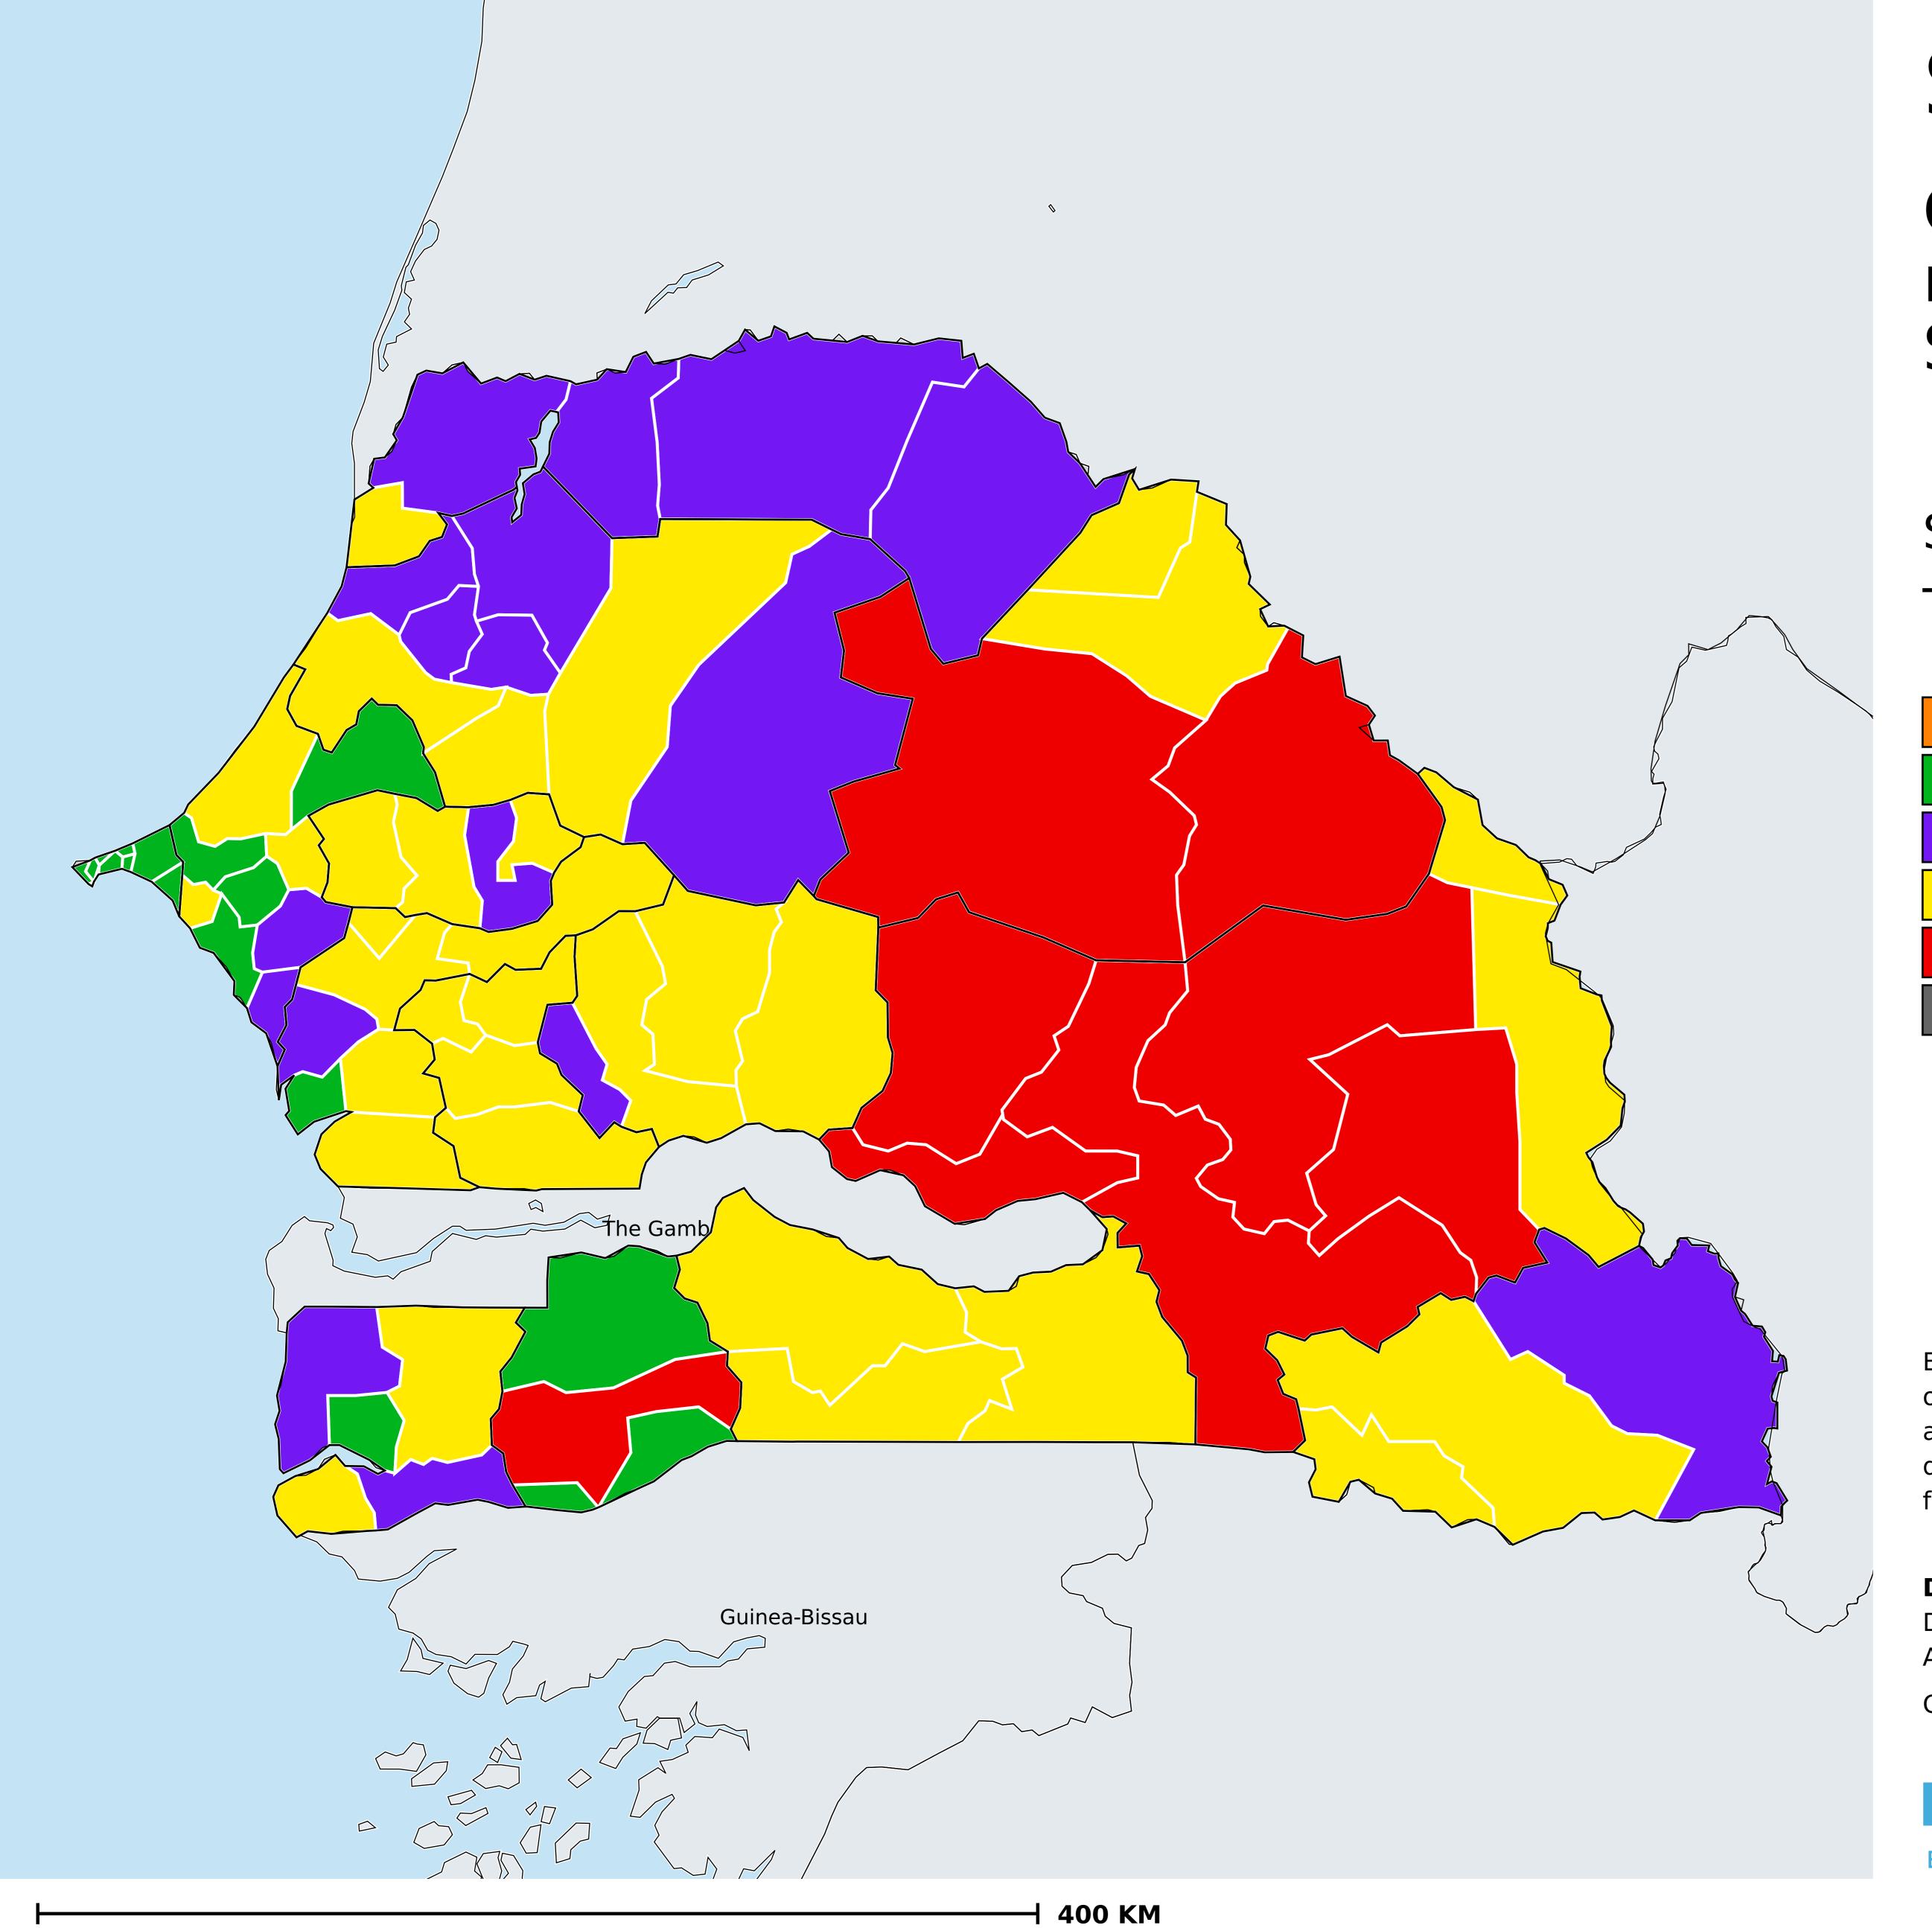

## Senegal (2016)

Geographic coverage - Total population requiring treatment MDA/PC coverage of Schistosomiasis

Schistosomiasis > MDA/PC coverage > Geographic coverage - Total population requiring treatment

Endemicity unknown
PC not required
PC delivered
PC not delivered - Low/Moderate endemicity
PC not delivered - High endemicity
No data available

Boundaries, names and designations used here do not imply expression of WHO opinion concerning the legal status of any country, territory or area, or of its authorities, or concerning delimitation of frontiers or boundaries. Dotted / dashed lines represent approximate border lines for which there may not yet be full agreement.

## **Data Source:**

Data provided by health ministries to ESPEN through WHO reporting processes. All reasonable precautions have been taken to verify this information

Copyright 2023 WHO. All rights reserved. Generated 19 September 2023