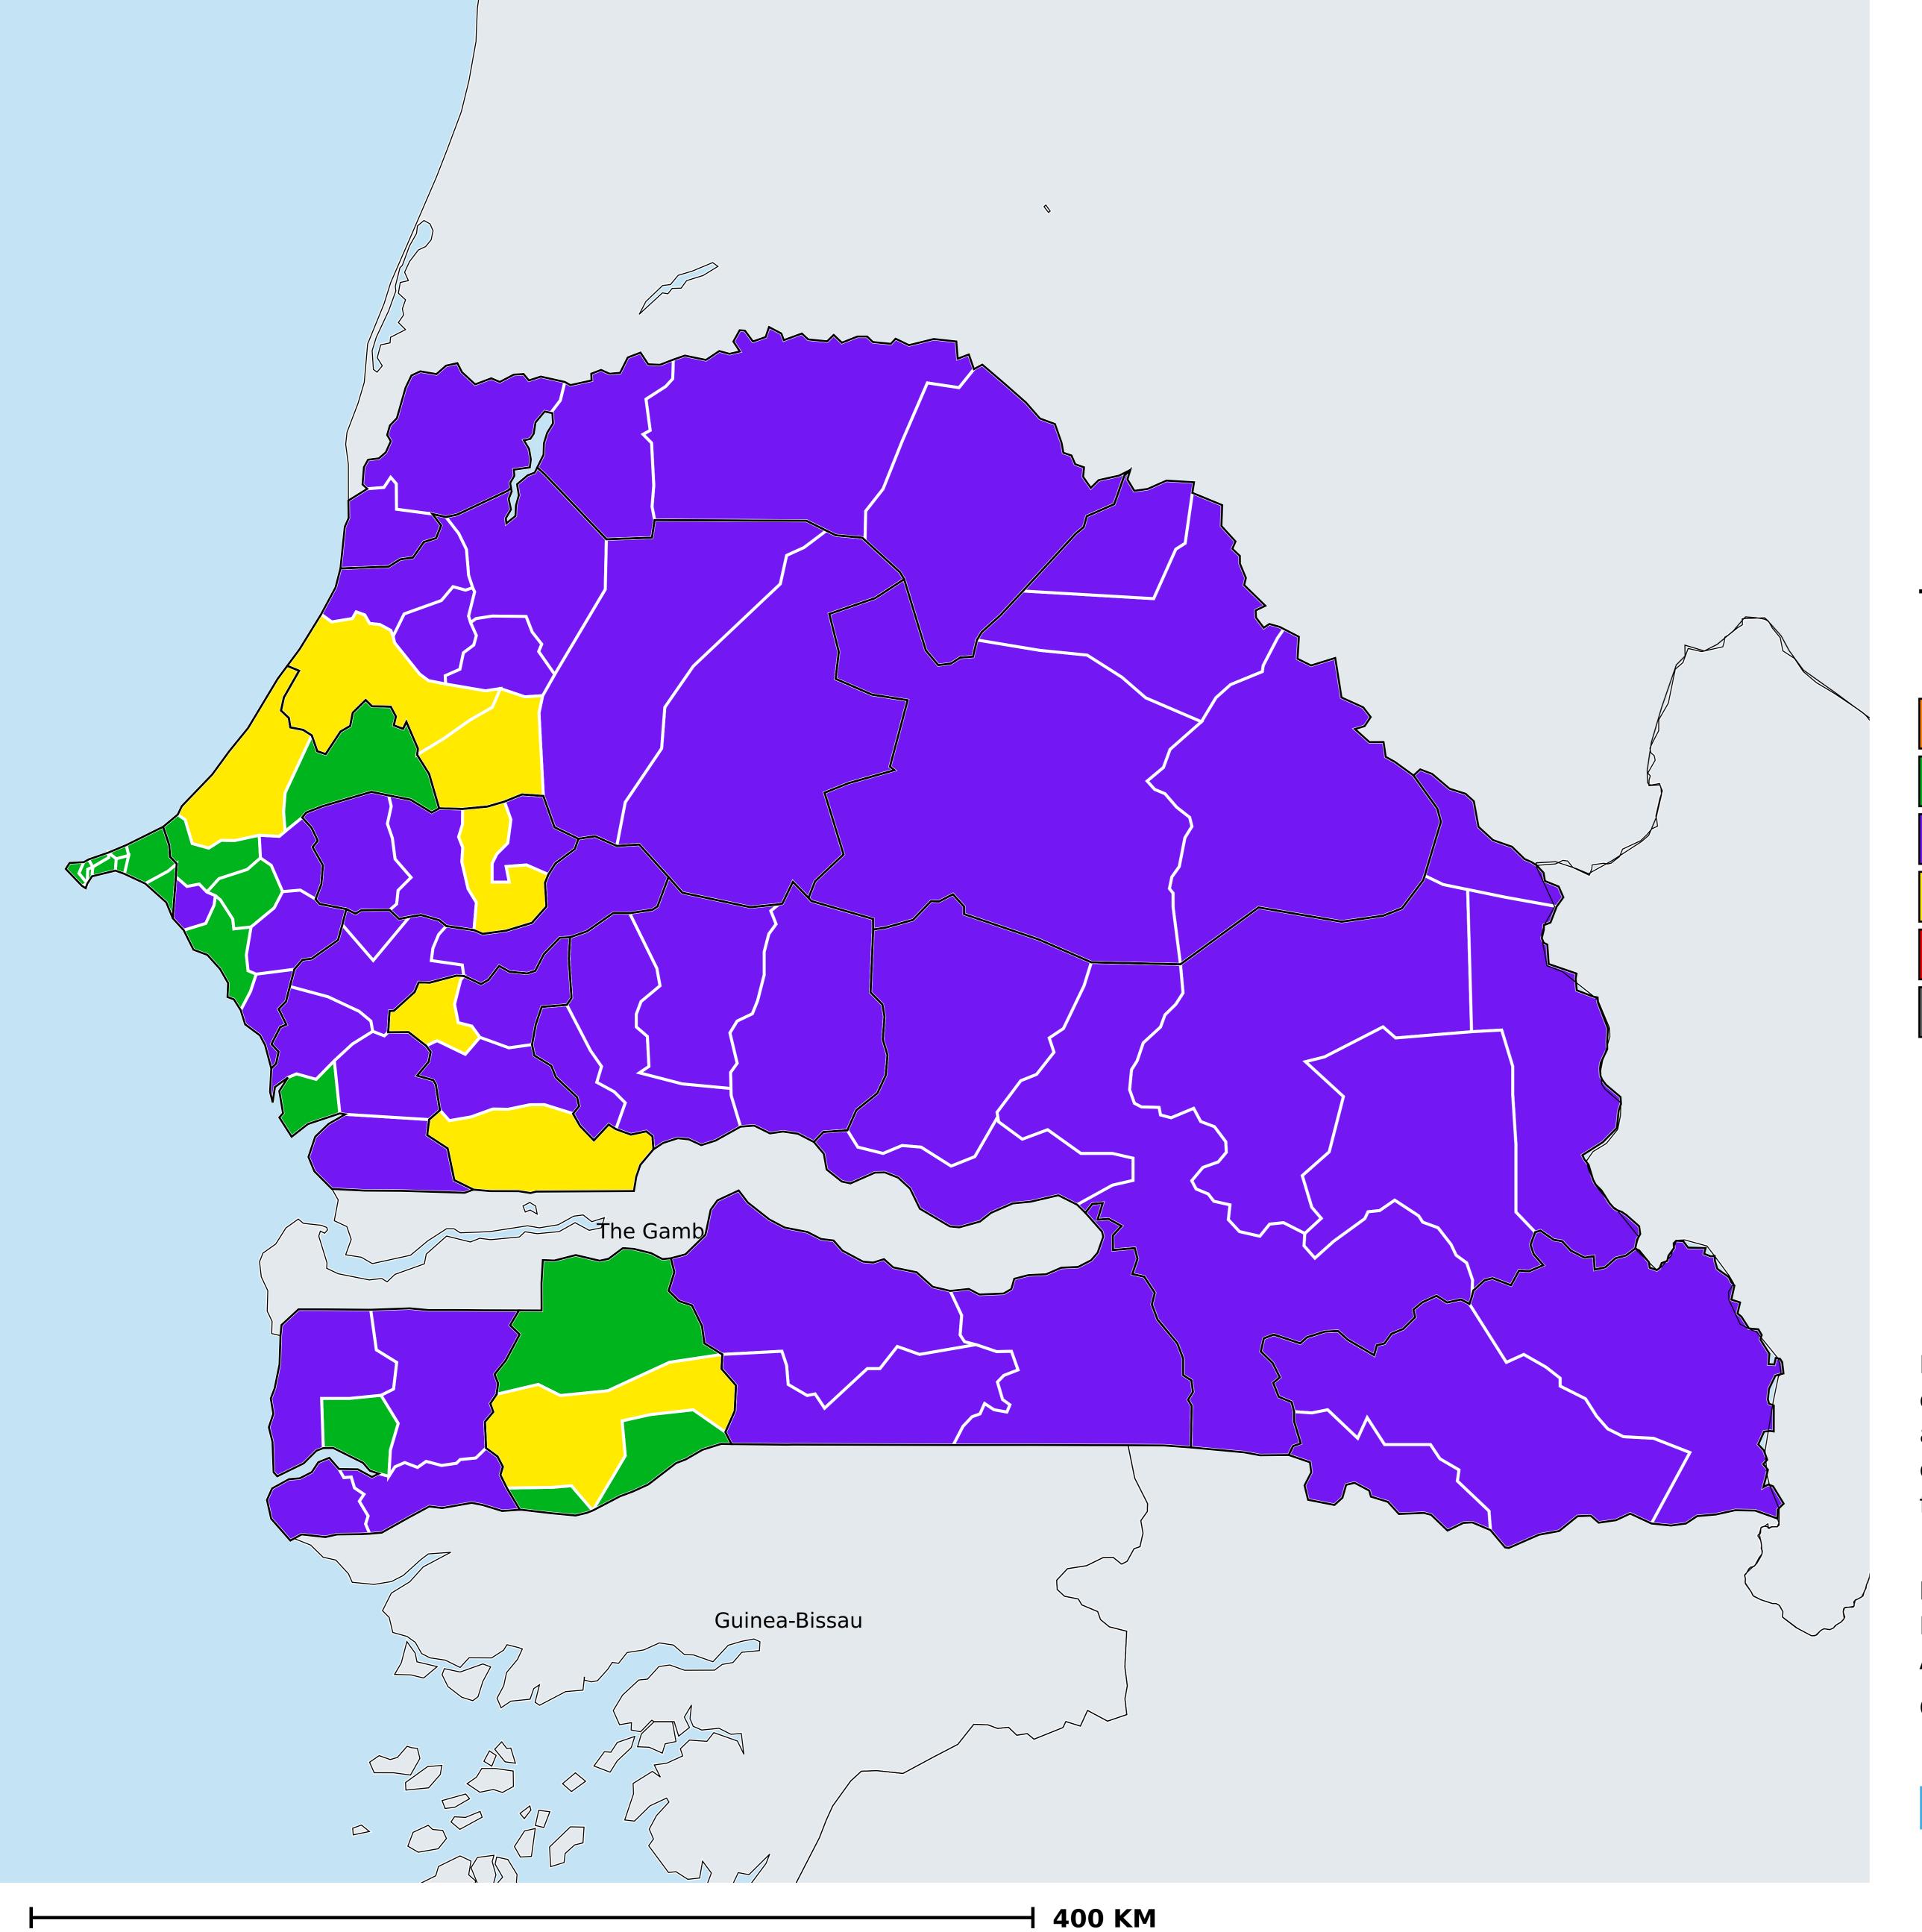

## Senegal (2014)

No data available

Geographic coverage - Total population requiring treatment MDA/PC coverage of Schistosomiasis

Schistosomiasis > MDA/PC coverage > Geographic coverage - Total population requiring treatment

Endemicity unknown
PC not required
PC delivered
PC not delivered - Low/Moderate endemicity
PC not delivered - High endemicity

Boundaries, names and designations used here do not imply expression of WHO opinion concerning the legal status of any country, territory or area, or of its authorities, or concerning delimitation of frontiers or boundaries. Dotted / dashed lines represent approximate border lines for which there may not yet be full agreement.