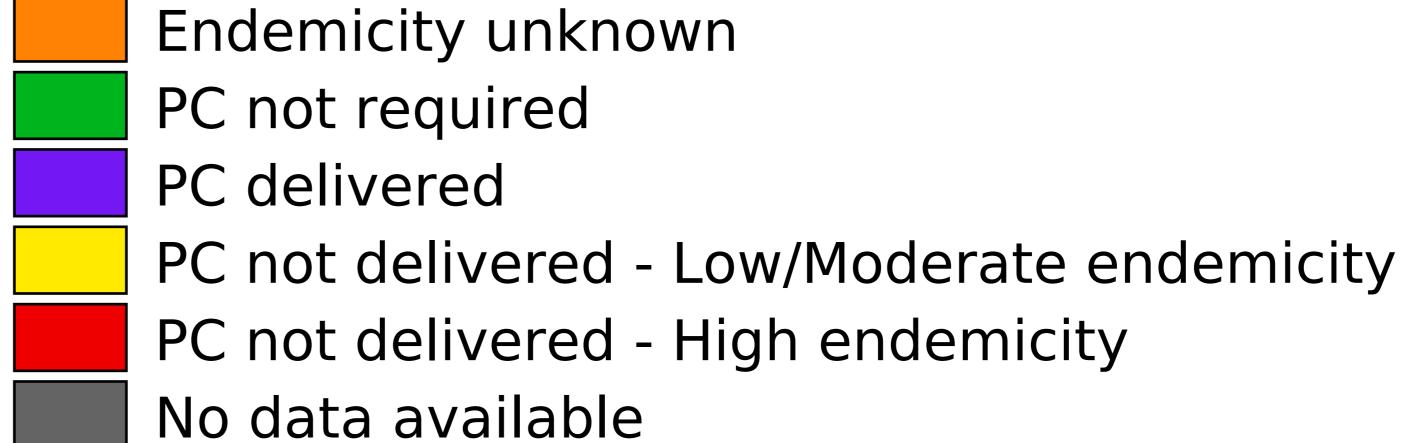

## Senegal (2018)

Geographic coverage - SAC MDA/PC coverage of Schistosomiasis

Schistosomiasis > MDA/PC coverage > Geographic coverage - SAC

Boundaries, names and designations used here do not imply expression of WHO opinion concerning the legal status of any country, territory or area, or of its authorities, or concerning delimitation of frontiers or boundaries. Dotted / dashed lines represent approximate border lines for which there may not yet be full agreement.