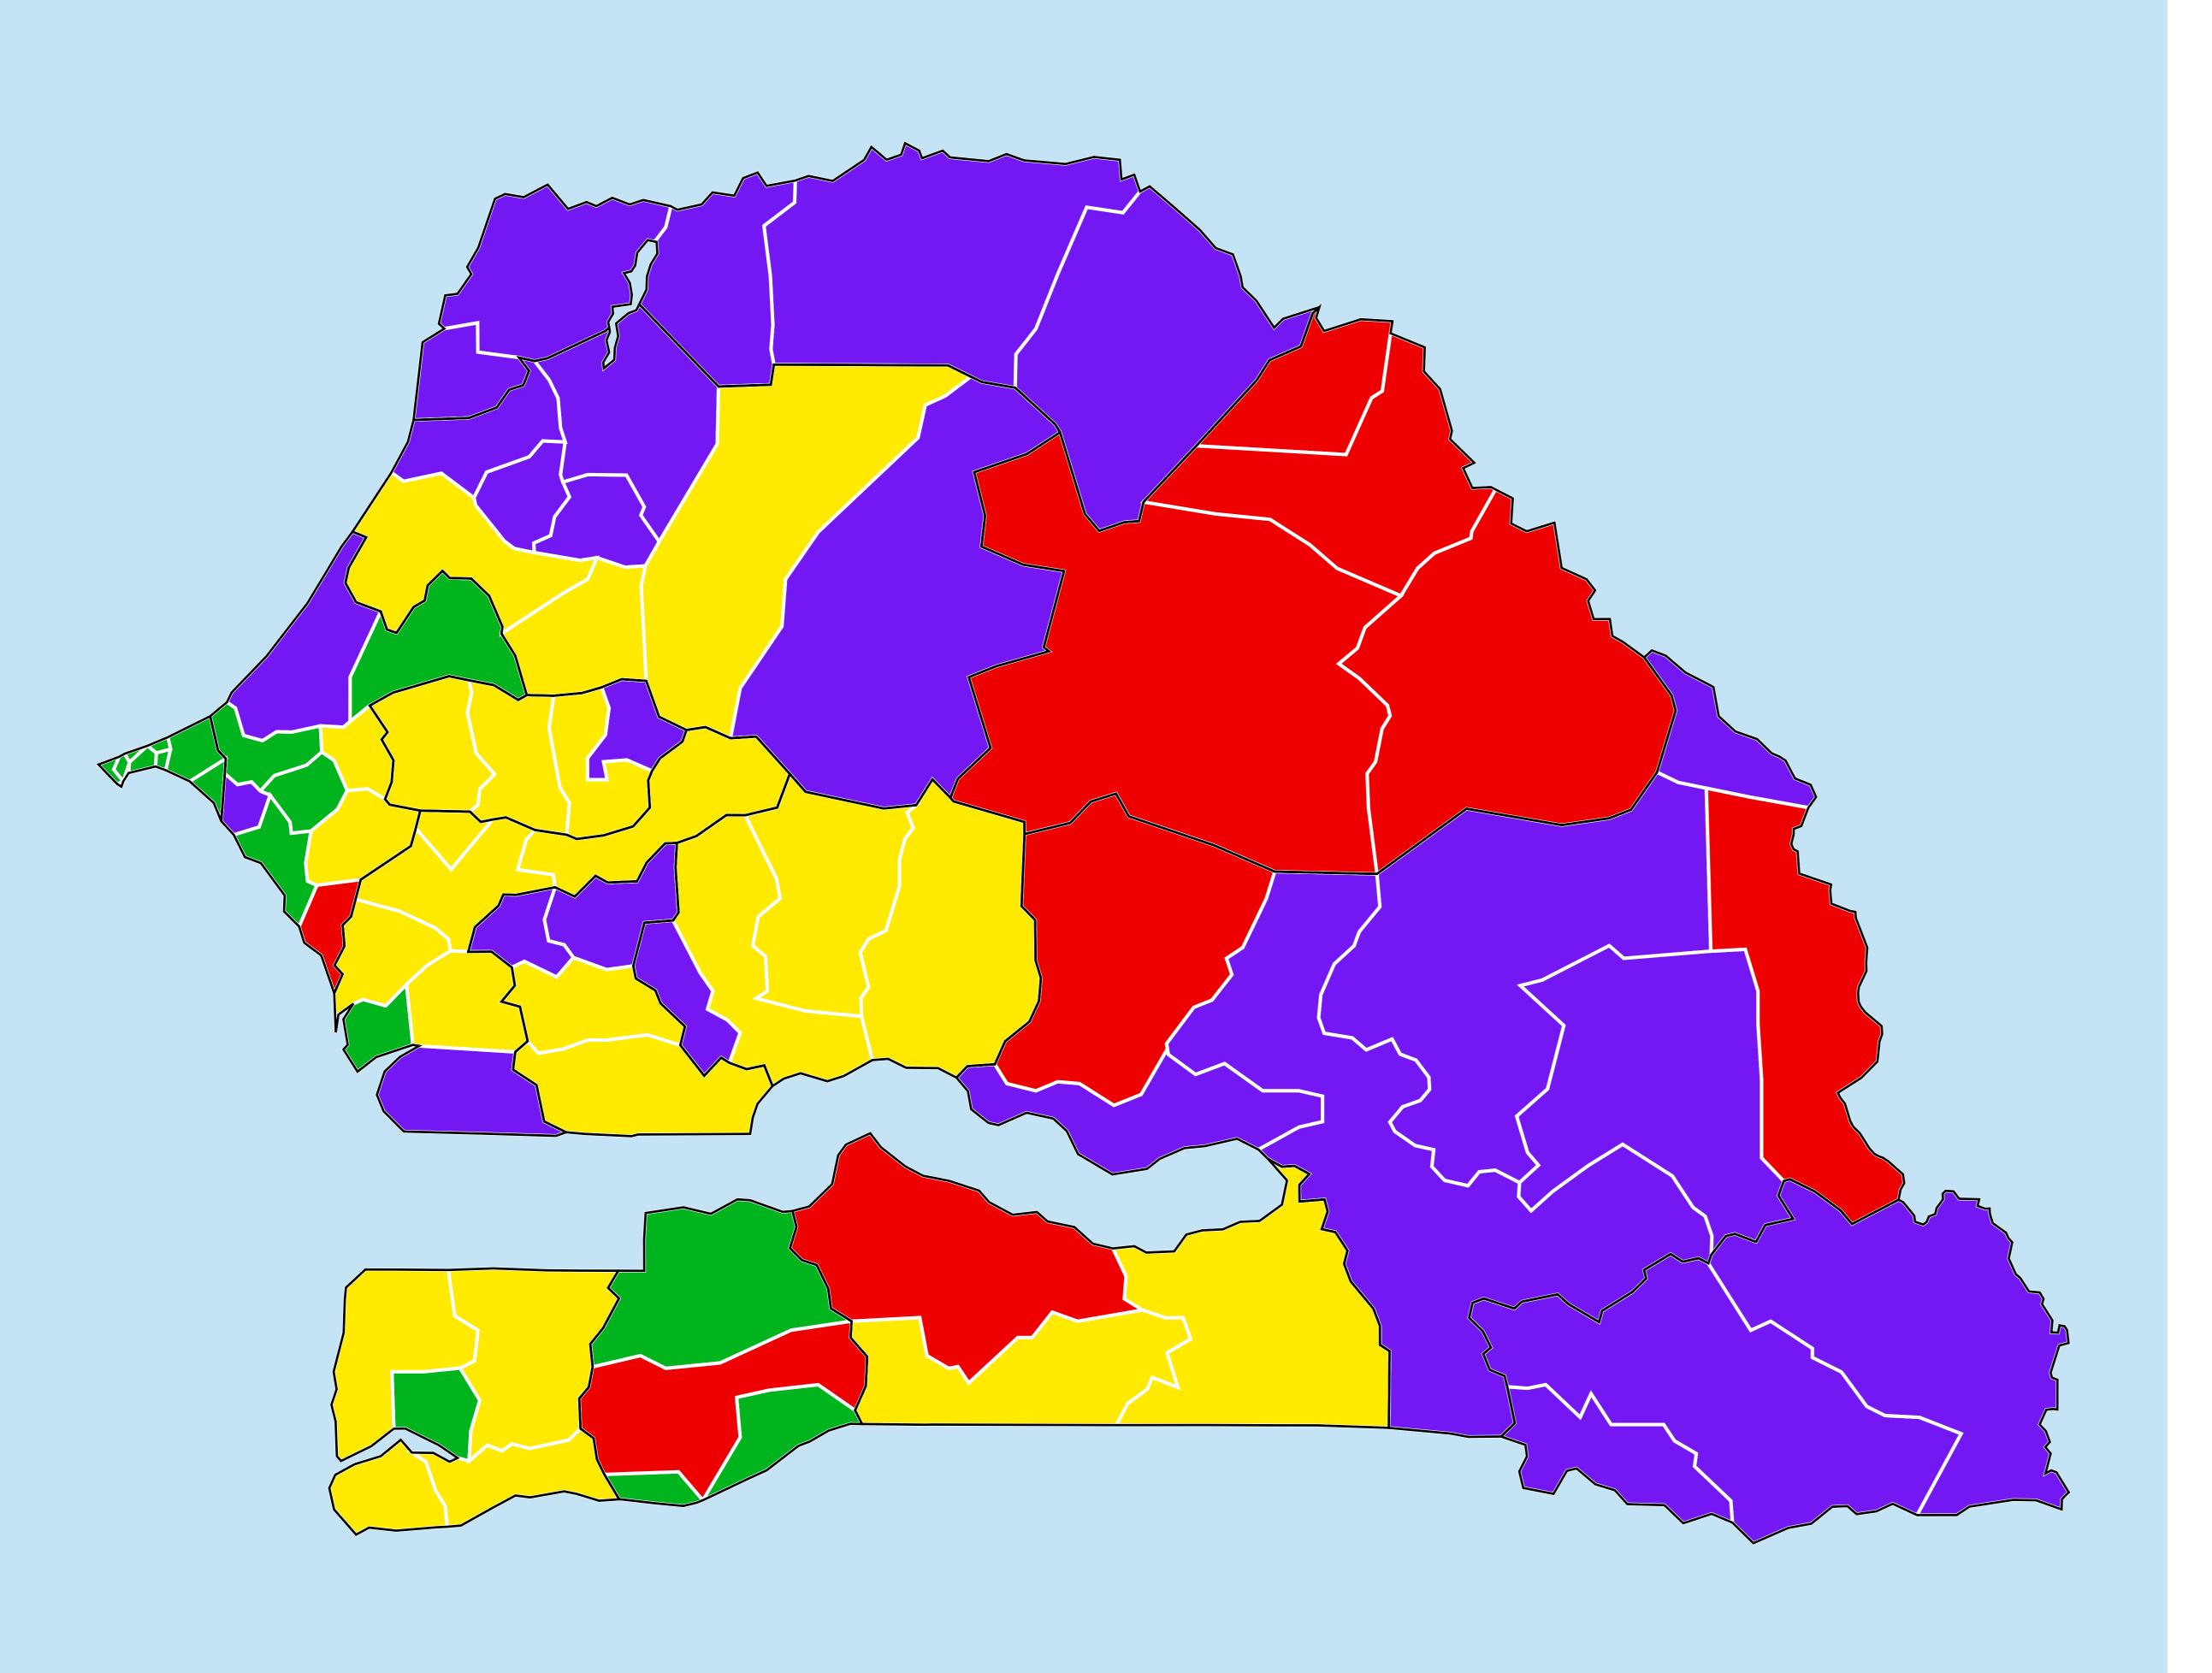

## Senegal (2018)

Geographic coverage - SAC MDA/PC coverage of Schistosomiasis

Schistosomiasis > MDA/PC coverage > Geographic coverage - SAC

Boundaries, names and designations used here do not imply expression of WHO opinion concerning the legal status of any country, territory or area, or of its authorities, or concerning delimitation of frontiers or boundaries. Dotted / dashed lines represent approximate border lines for which there may not yet be full agreement.