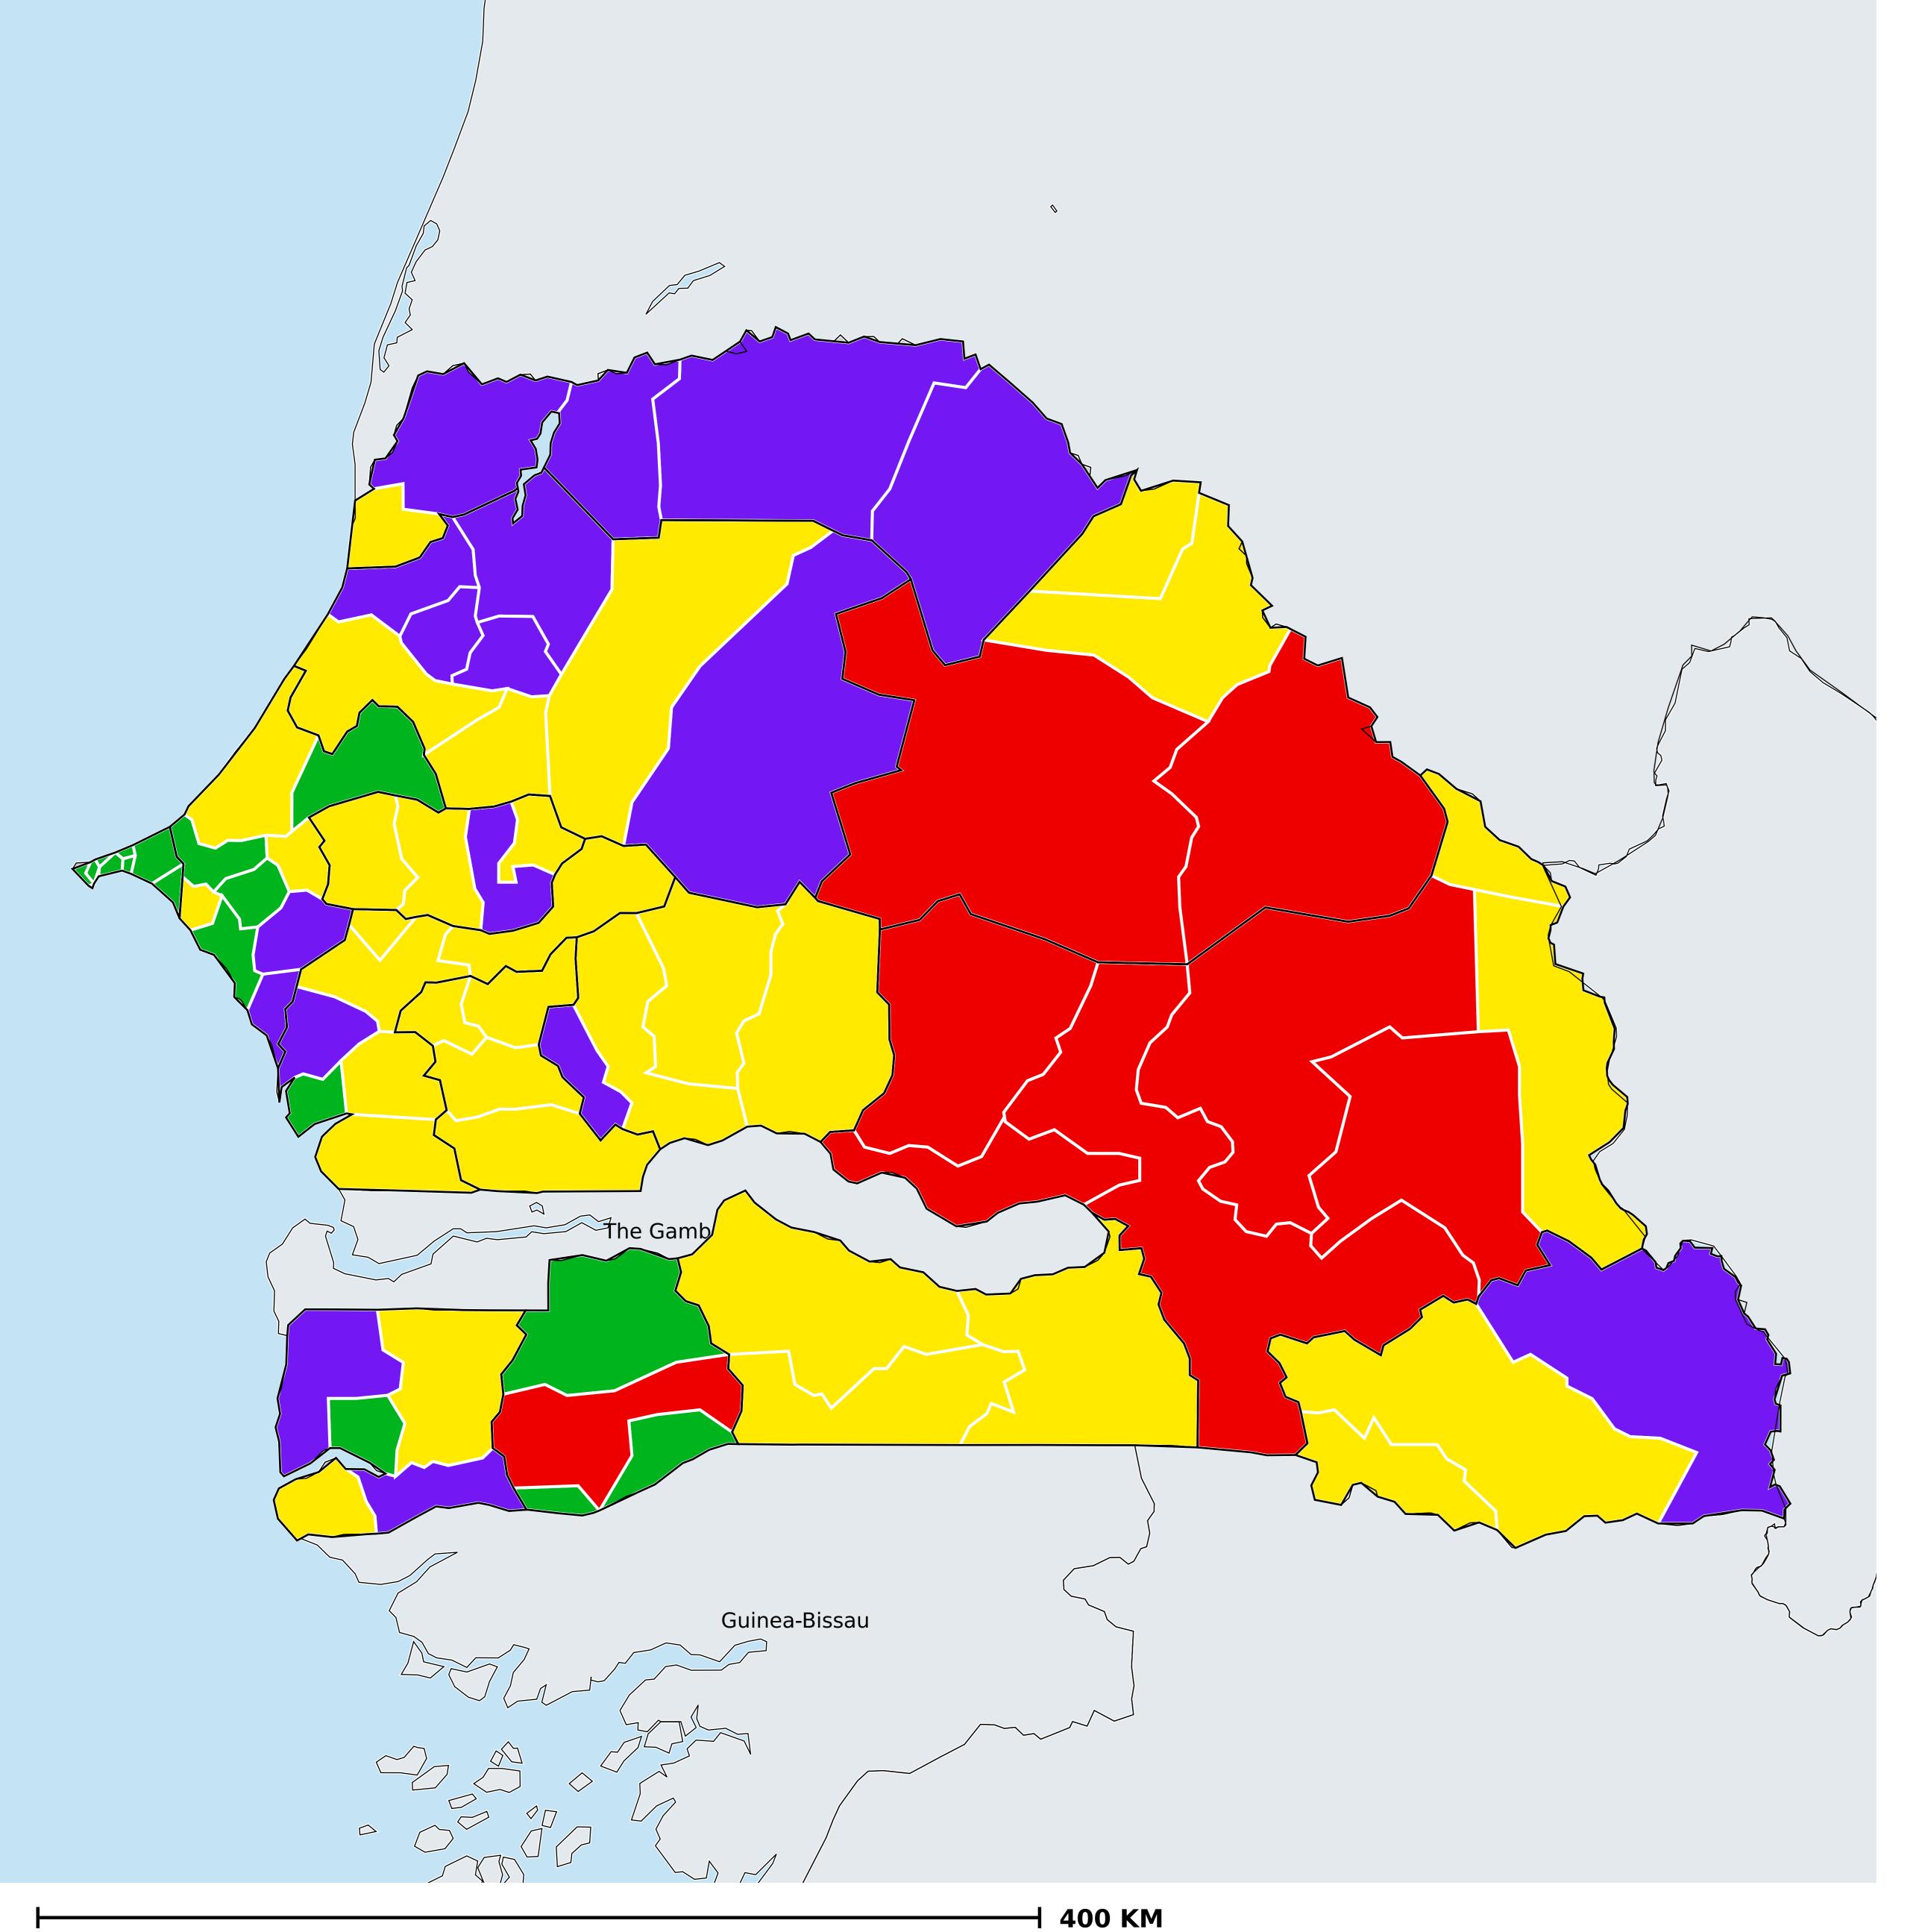

## Senegal (2016)

Geographic coverage - SAC MDA/PC coverage of Schistosomiasis

Schistosomiasis > MDA/PC coverage > Geographic coverage - SAC

Endemicity unknown PC not required

PC delivered

PC not delivered - Low/Moderate endemicity

PC not delivered - High endemicity

No data available

Boundaries, names and designations used here do not imply expression of WHO opinion concerning the legal status of any country, territory or area, or of its authorities, or concerning delimitation of frontiers or boundaries. Dotted / dashed lines represent approximate border lines for which there may not yet be full agreement.

## **Data Source:**

Data provided by health ministries to ESPEN through WHO reporting processes. All reasonable precautions have been taken to verify this information

Copyright 2023 WHO. All rights reserved. Generated 19 September 2023