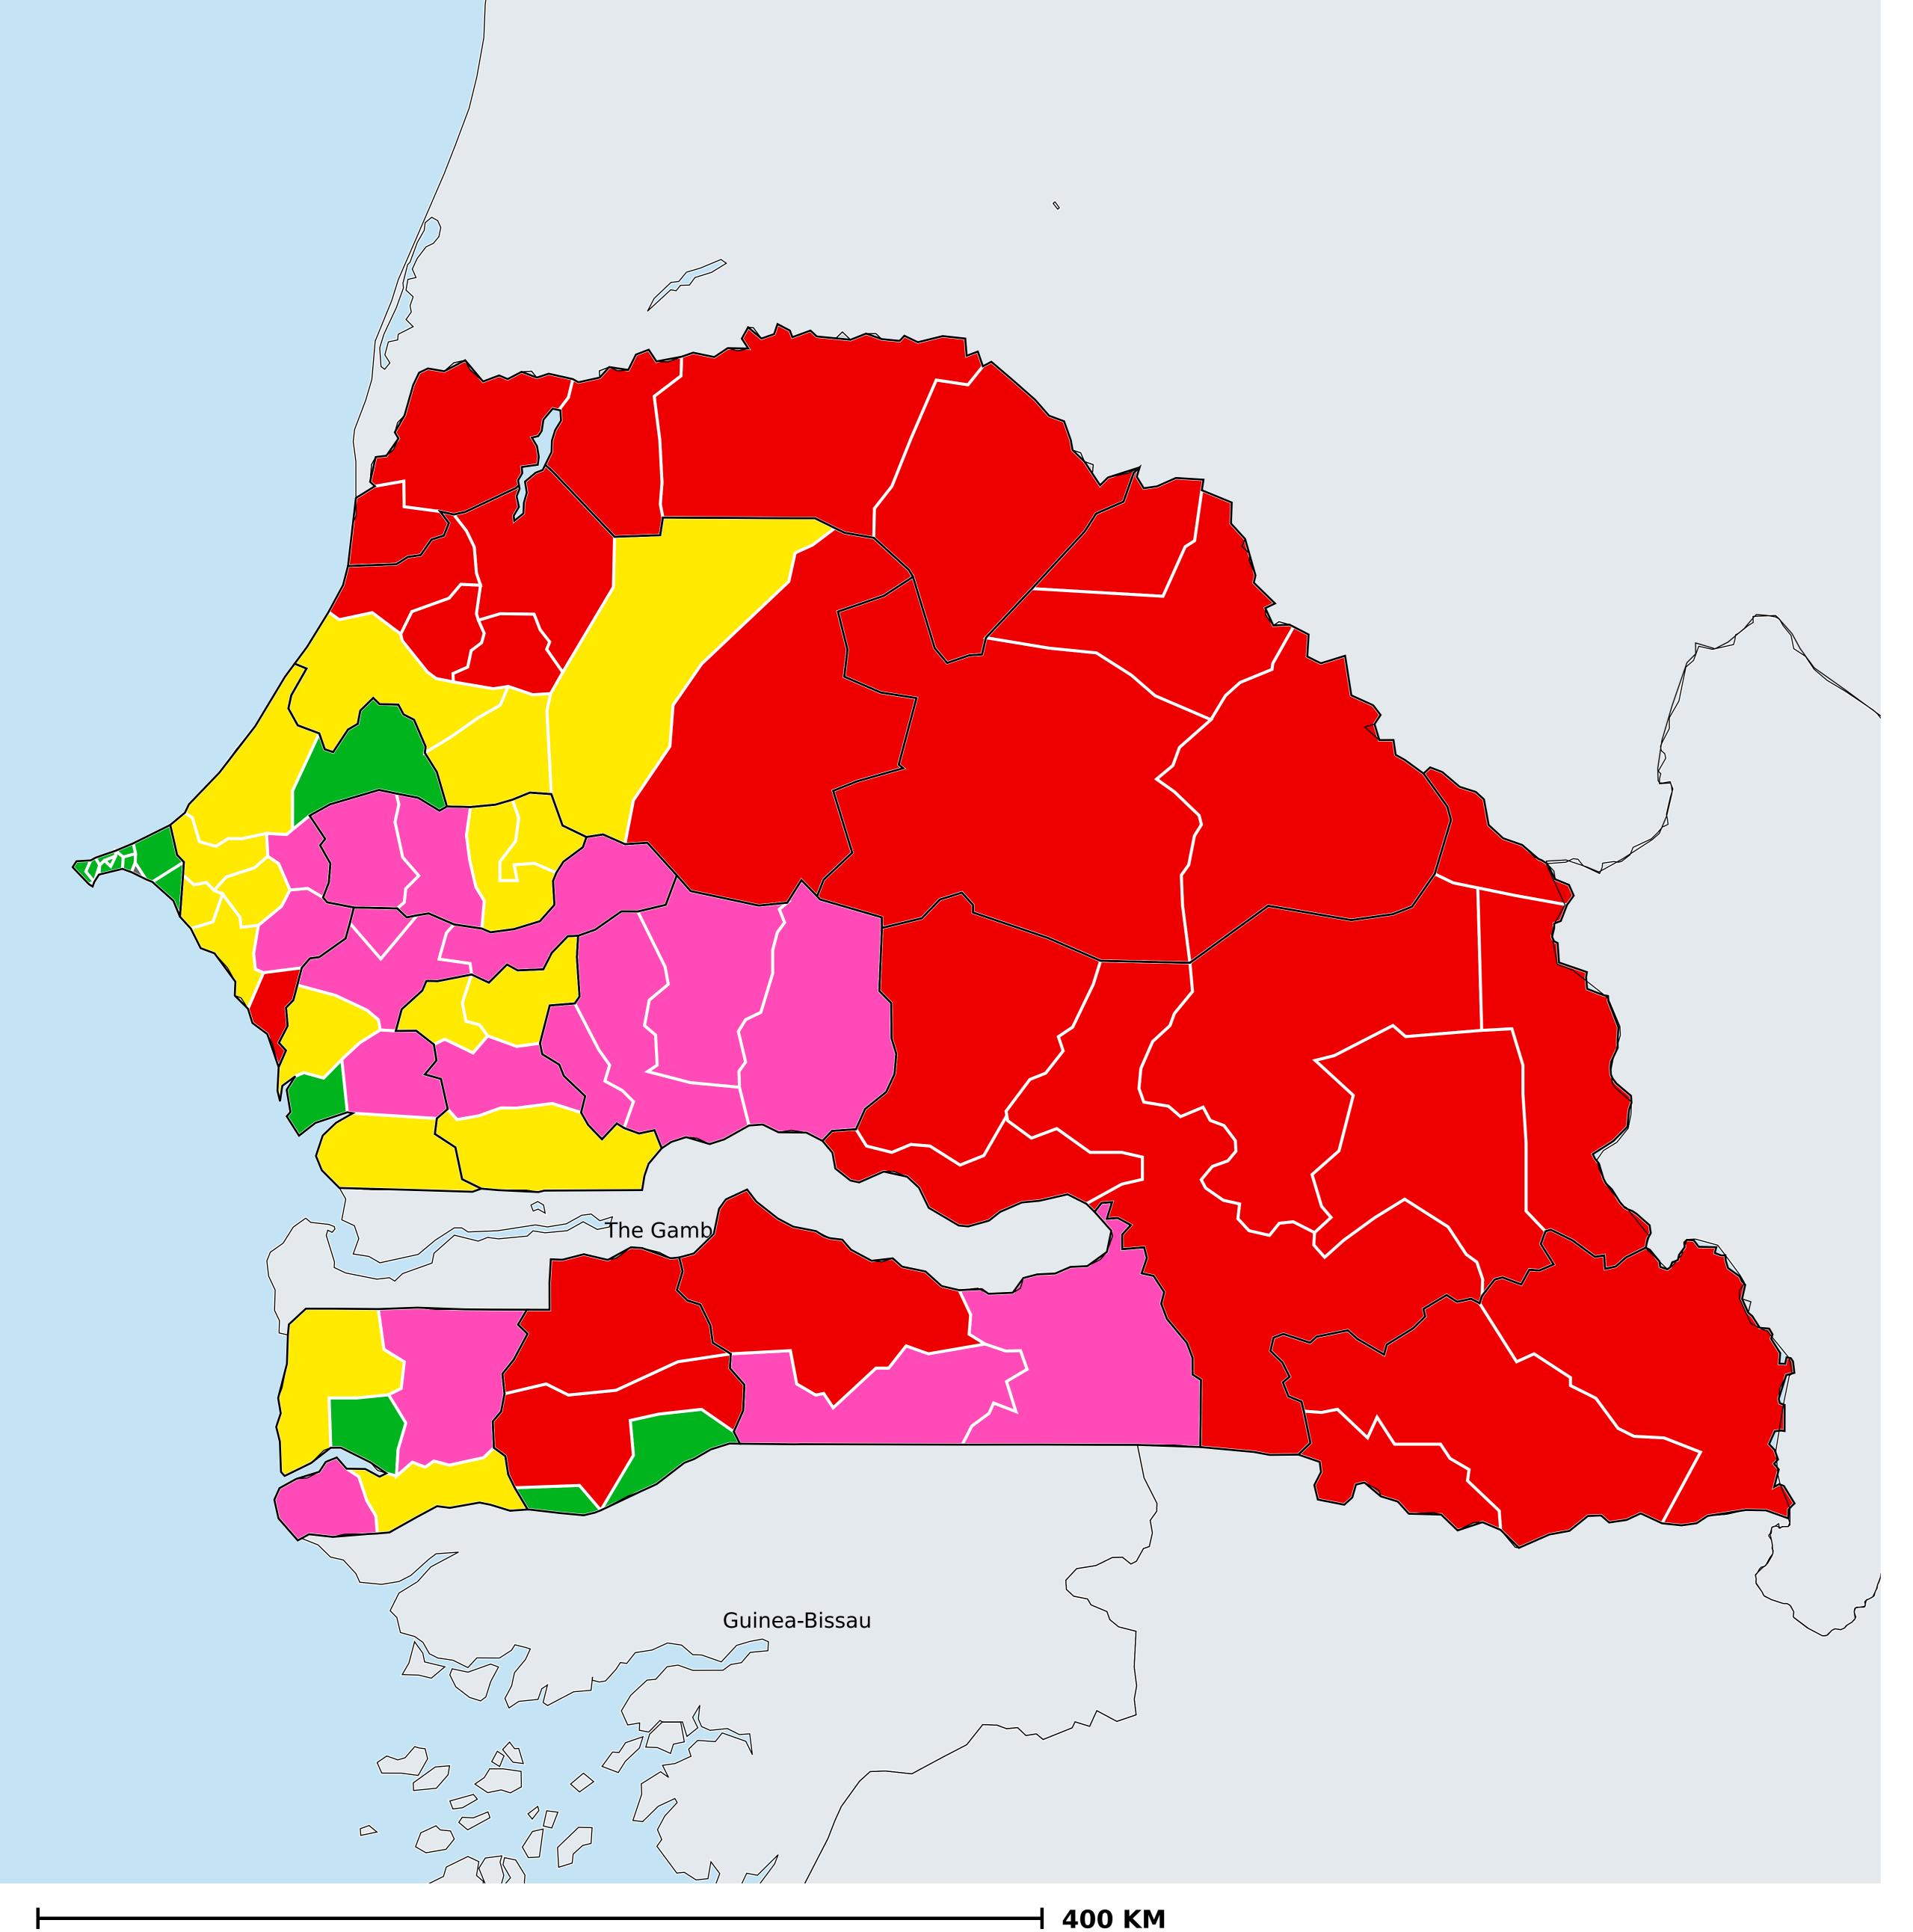

## Schistosomiasis > Endemicity

No data available

Boundaries, names and designations used here do not imply expression of WHO opinion concerning the legal status of any country, territory or area, or of its authorities, or concerning delimitation of frontiers or boundaries. Dotted / dashed lines represent approximate border lines for which there may not yet be full agreement.